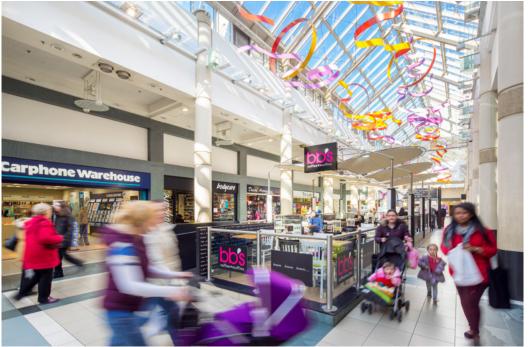

Bus dominant mode of transport

338 parking spaces newly refurbished car park

1.8 visits per week £23.62

frequency (UK benchmark – 1.3)

37

71/29% female/male

51,889 catchment within 5 minute drivetime

163,787 catchment within 10 minute drivetime

5.0m footfall p.a.

grocery spend

COSTA

£5.00

30 minutes dwell time

average party size

| AVAILABILITY - RETAIL |             |       |  |
|-----------------------|-------------|-------|--|
| UNIT                  | RETAILER    | SQ FT |  |
| 4 Central Way         | Under Offer | 1,986 |  |
| 29 The Piazza         | To Let      | 1,130 |  |
| 34/36 The Piazza      | To Let      | 4,221 |  |
| 39 The Piazza         | To Let      | 1,794 |  |
| 43A & 54              | Under Offer | _     |  |