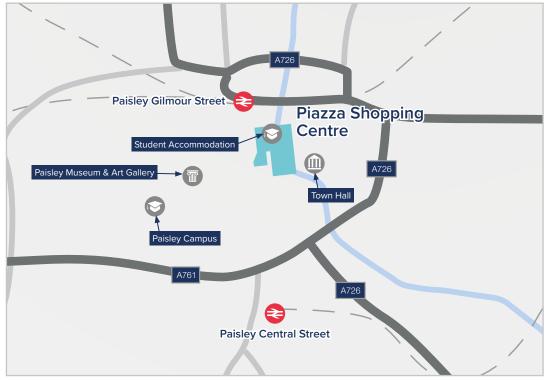

Bus dominant mode of transport



338 parking spaces newly refurbished car park

1.8 visits per week £23.62

frequency (UK benchmark – 1.3)



37



71/29% female/male





51,889 catchment within 5 minute drivetime



163,787 catchment within 10 minute drivetime



5.0m footfall p.a.







grocery spend

COSTA

£5.00

30 minutes dwell time

average party size







| AVAILABILITY - RETAIL |             |       |  |
|-----------------------|-------------|-------|--|
| UNIT                  | RETAILER    | SQ FT |  |
| 4 Central Way         | Under Offer | 1,986 |  |
| 29 The Piazza         | To Let      | 1,130 |  |
| 34/36 The Piazza      | To Let      | 4,221 |  |
| 39 The Piazza         | To Let      | 1,794 |  |
| 43A & 54              | Under Offer | _     |  |

| AVAILABI