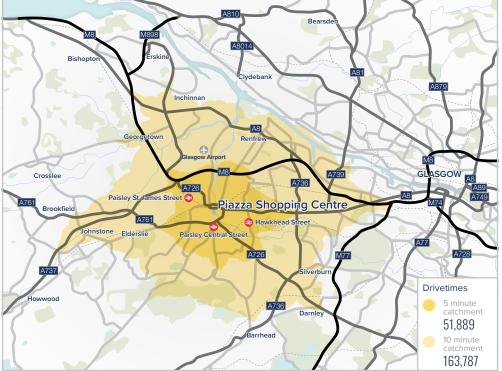

Bus dominant mode of transport

338 parking spaces newly refurbished car park

1.8 visits per week £23.62

frequency (UK benchmark – 1.3)

37

71/29% female/male

51,889 catchment within 5 minute drivetime

163,787 catchment within 10 minute drivetime

5.0m footfall p.a.

grocery spend

COSTA

£5.00

30 minutes dwell time

average party size

| AVAILABILITY - RETAIL |             |       |  |
|-----------------------|-------------|-------|--|
| UNIT                  | RETAILER    | SQ FT |  |
| 4 Central Way         | Under Offer | 1,986 |  |
| 29 The Piazza         | To Let      | 1,130 |  |
| 34/36 The Piazza      | To Let      | 4,221 |  |
| 39 The Piazza         | To Let      | 1,794 |  |
| 43A & 54              | Under Offer | _     |  |