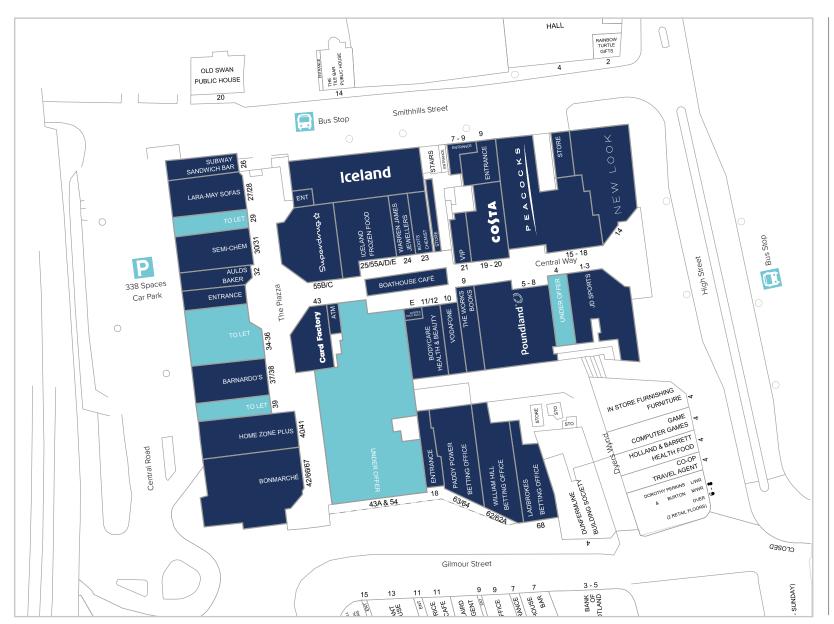

5.0m footfall p.a.

grocery spend

COSTA

£5.00

30 minutes dwell time

average party size

| AVAILABILITY - RETAIL |             |       |  |
|-----------------------|-------------|-------|--|
| UNIT                  | RETAILER    | SQ FT |  |
| 4 Central Way         | Under Offer | 1,986 |  |
| 29 The Piazza         | To Let      | 1,130 |  |
| 34/36 The Piazza      | To Let      | 4,221 |  |
| 39 The Piazza         | To Let      | 1,794 |  |
| 43A & 54              | Under Offer | _     |  |

| AVAILABILITY - OFFICE                     |        |       |  |
|-------------------------------------------|--------|-------|--|
| UNIT                                      | OFFICE | SQ FT |  |
| Smithhills Street<br>Ground Floor (North) | To Let | 1,326 |  |
| Smithhills Street<br>1st Floor (South)    | To Let | 6,880 |  |