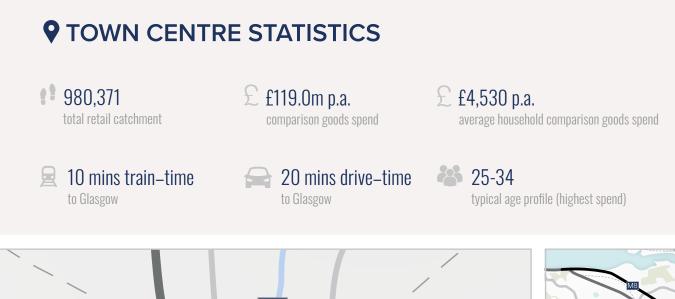

Bus dominant mode of transport

338 parking spaces newly refurbished car park

1.8 visits per week £23.62

frequency (UK benchmark – 1.3)

37

71/29% female/male

51,889 catchment within 5 minute drivetime

163,787 catchment within 10 minute drivetime

5.0m footfall p.a.

grocery spend

COSTA

£5.00

30 minutes dwell time

average party size

| AVAILABILITY - RETAIL |             |       |  |
|-----------------------|-------------|-------|--|
| UNIT                  | RETAILER    | SQ FT |  |
| 4 Central Way         | Under Offer | 1,986 |  |
| 29 The Piazza         | To Let      | 1,130 |  |
| 34/36 The Piazza      | To Let      | 4,221 |  |
| 39 The Piazza         | To Let      | 1,794 |  |
| 43A & 54              | Under Offer | _     |  |