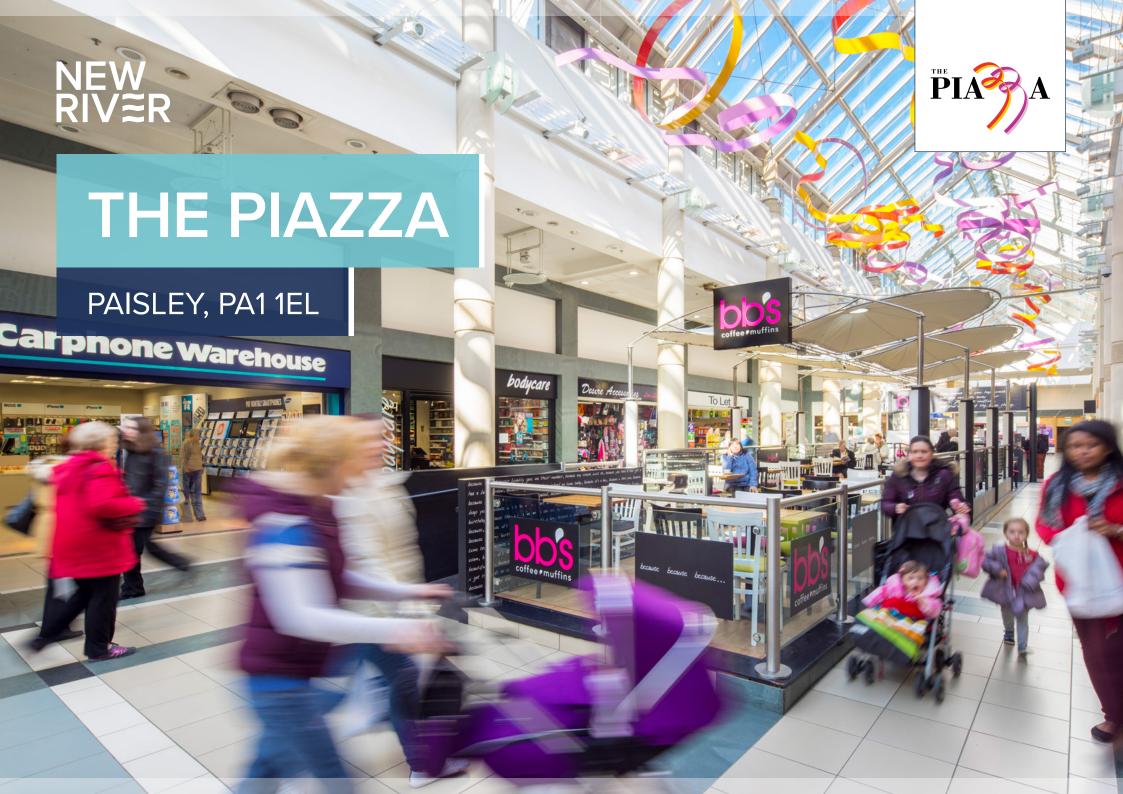

Bus dominant mode of transport



338 parking spaces newly refurbished car park

1.8 visits per week £23.62

frequency (UK benchmark – 1.3)



37



71/29% female/male





51,889 catchment within 5 minute drivetime



163,787 catchment within 10 minute drivetime



5.0m footfall p.a.







grocery spend

COSTA

£5.00

30 minutes dwell time

average party size







| AVAILABILITY - RETAIL |             |       |  |
|-----------------------|-------------|-------|--|
| UNIT                  | RETAILER    | SQ FT |  |
| 4 Central Way         | Under Offer | 1,986 |  |
| 29 The Piazza         | To Let      | 1,130 |  |
| 34/36 The Piazza      | To Let      | 4,221 |  |
| 39 The Piazza         | To Let      | 1,794 |  |
| 43A & 54              | Under Offer | _     |  |

|