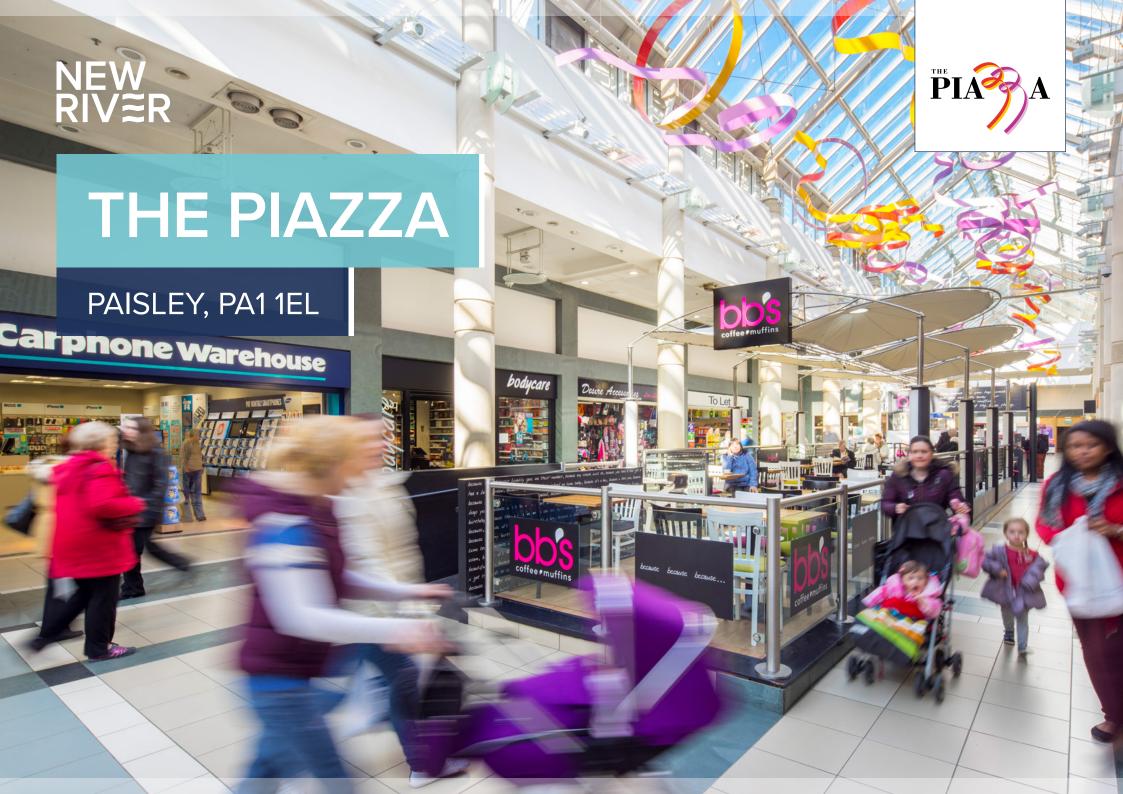

Bus dominant mode of transport

338 parking spaces newly refurbished car park

1.8 visits per week £23.62

frequency (UK benchmark – 1.3)

37

71/29% female/male

51,889 catchment within 5 minute drivetime

163,787 catchment within 10 minute drivetime

5.0m footfall p.a.

grocery spend

COSTA

£5.00

30 minutes dwell time

average party size

| AVAILABILITY - RETAIL |             |       |  |  |
|-----------------------|-------------|-------|--|--|
| UNIT                  | RETAILER    | SQ FT |  |  |
| 29 The Piazza         | To Let      | 1,130 |  |  |
| 34/36 The Piazza      | To Let      | 4,221 |  |  |
| 39 The Piazza         | To Let      | 1,794 |  |  |
| 43A & 54              | Under Offer | _     |  |  |