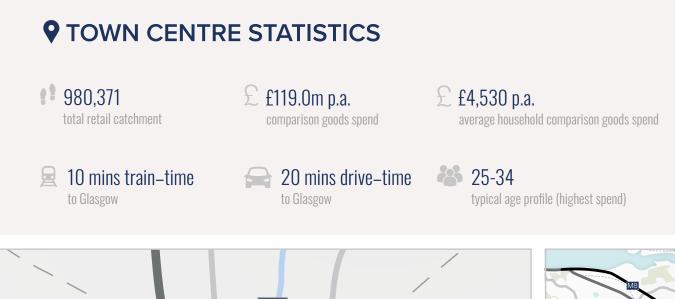

Bus dominant mode of transport

338 parking spaces newly refurbished car park

1.8 visits per week £23.62

frequency (UK benchmark – 1.3)

37

71/29% female/male

51,889 catchment within 5 minute drivetime

163,787 catchment within 10 minute drivetime

5.0m footfall p.a.

grocery spend

COSTA

£5.00

30 minutes dwell time

average party size

| AVAILABILITY - RETAIL |             |       |  |  |
|-----------------------|-------------|-------|--|--|
| UNIT                  | RETAILER    | SQ FT |  |  |
| 29 The Piazza         | To Let      | 1,130 |  |  |
| 34/36 The Piazza      | To Let      | 4,221 |  |  |
| 39 The Piazza         | To Let      | 1,794 |  |  |
| 43A & 54              | Under Offer | _     |  |  |