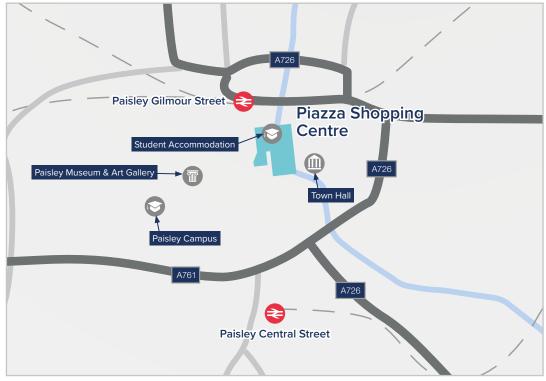

Bus dominant mode of transport



338 parking spaces newly refurbished car park

1.8 visits per week £23.62

frequency (UK benchmark – 1.3)



37



71/29% female/male





51,889 catchment within 5 minute drivetime



163,787 catchment within 10 minute drivetime



5.0m footfall p.a.







grocery spend

COSTA

£5.00

30 minutes dwell time

average party size







| AVAILABILITY - RETAIL |             |       |  |  |
|-----------------------|-------------|-------|--|--|
| UNIT                  | RETAILER    | SQ FT |  |  |
| 29 The Piazza         | To Let      | 1,130 |  |  |
| 34/36 The Piazza      | To Let      | 4,221 |  |  |
| 39 The Piazza         | To Let      | 1,794 |  |  |
| 43A & 54              | Under Offer | _     |  |  |

| AVAILABILITY - OFFICE