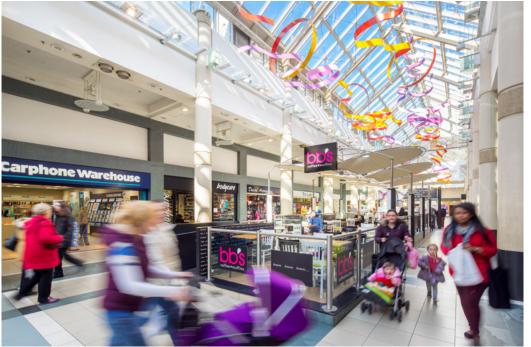

Bus dominant mode of transport

338 parking spaces newly refurbished car park

1.8 visits per week £23.62

frequency (UK benchmark – 1.3)

37

71/29% female/male

51,889 catchment within 5 minute drivetime

163,787 catchment within 10 minute drivetime

5.0m footfall p.a.

grocery spend

COSTA

£5.00

30 minutes dwell time

average party size

| AVAILABILITY - RETAIL |             |       |  |  |
|-----------------------|-------------|-------|--|--|
| UNIT                  | RETAILER    | SQ FT |  |  |
| 29 The Piazza         | To Let      | 1,130 |  |  |
| 34/36 The Piazza      | To Let      | 4,221 |  |  |
| 39 The Piazza         | To Let      | 1,794 |  |  |
| 43A & 54              | Under Offer | _     |  |  |