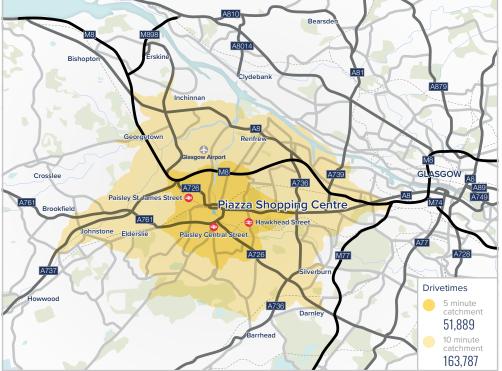

Bus dominant mode of transport

338 parking spaces newly refurbished car park

1.8 visits per week £23.62

frequency (UK benchmark – 1.3)

37

71/29% female/male

51,889 catchment within 5 minute drivetime

163,787 catchment within 10 minute drivetime