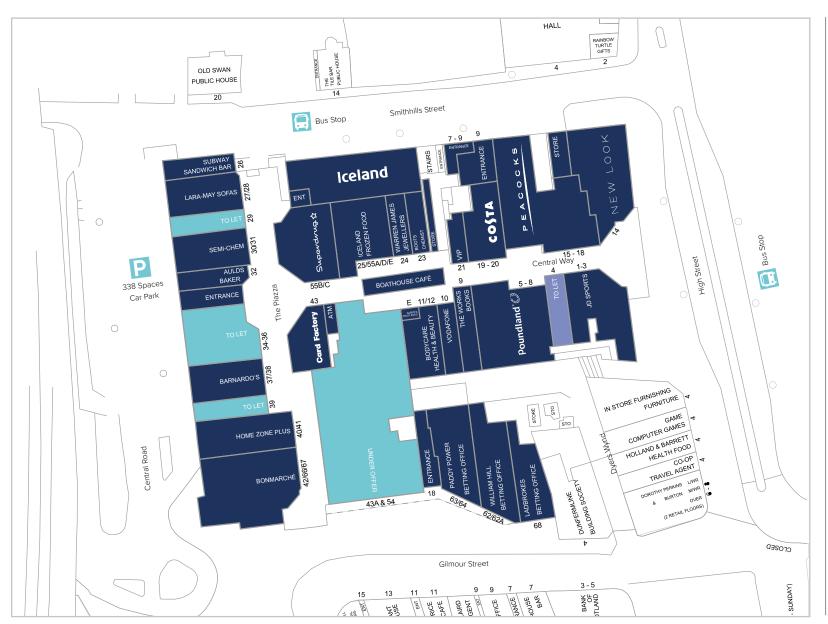

5.0m footfall p.a.

grocery spend

COSTA

£5.00

30 minutes dwell time

average party size

| AVAILABILITY - RETAIL |             |       |  |  |
|-----------------------|-------------|-------|--|--|
| UNIT                  | RETAILER    | SQ FT |  |  |
| 29 The Piazza         | To Let      | 1,130 |  |  |
| 34/36 The Piazza      | To Let      | 4,221 |  |  |
| 39 The Piazza         | To Let      | 1,794 |  |  |
| 43A & 54              | Under Offer | _     |  |  |

| AVAILABILITY - OFFICE                     |        |       |  |  |
|-------------------------------------------|--------|-------|--|--|
| UNIT                                      | OFFICE | SQ FT |  |  |
| Smithhills Street<br>Ground Floor (North) | To Let | 1,326 |  |  |
| Smithhills Street<br>1st Floor (South)    | To Let | 6,880 |  |  |

| ASSET MANAGEMENT OPPORTUNITY |          |       |  |  |
|------------------------------|----------|-------|--|--|
| UNIT                         | RETAILER | SQ FT |  |  |
| 4 Central Way                | To Let   | 1,986 |  |  |