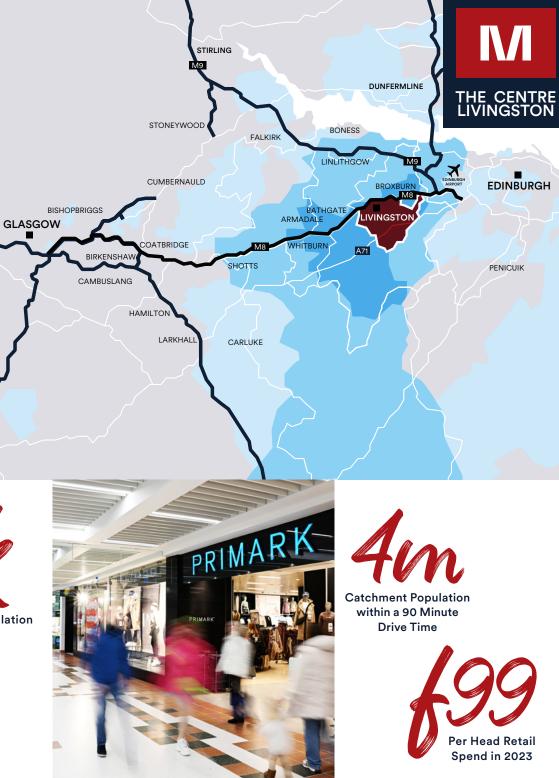

## THE CENTRE OF THE COUNTRY

Livingston benefits from an outstanding location within Scotland's central belt and enjoys a wider residential catchment of some 371,944 people, of which 8,000 are students. The population of Livingston is expected to increase by a further 5.9% by 2028\*.

## **Primary catchment**

Secondary catchment

**Tertiary catchment** 

The Centre Livingston enjoys a prime location between the two cities of Edinburgh and Glasgow and benefits from 4 million people living within a 90 minute radius, of which 18% are Affluent Achievers.