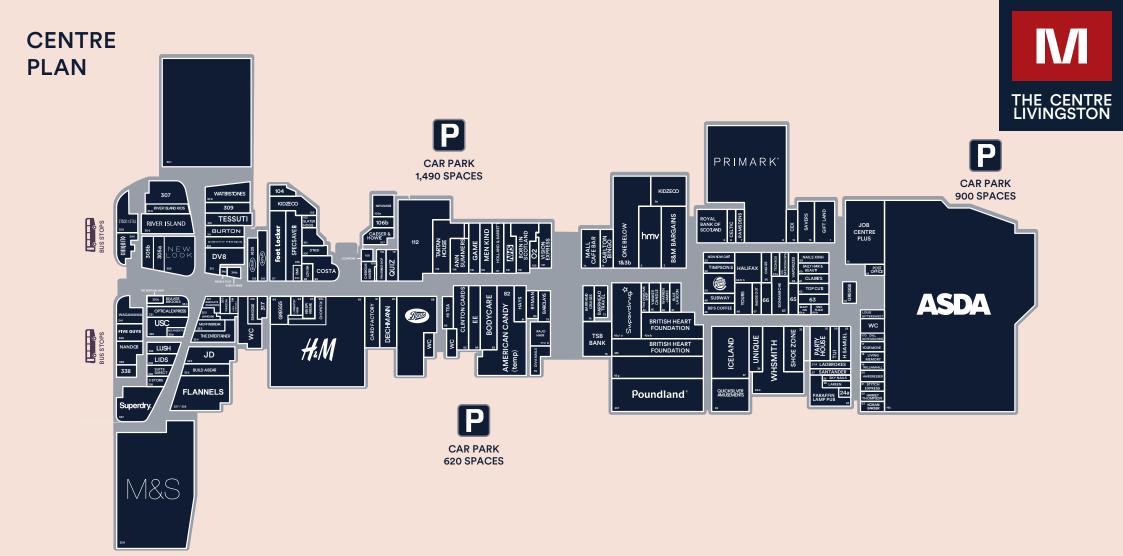

## THE NAMES

With key fashion anchors including **Flannels**, **River Island**, **Primark**, **JD**, **M&S**, **H&M** and **Schuh**, the centre is the natural choice for the fashionconscious shopper. Furthermore the centre is bolstered by other popular retailers such as **Boots**, **Superdrug** and fabulous F&B outlets including **Five Guys**, **Wagamama**, **Nando's**, **Subway** and **Greggs**. The Centre Livingston offers 7,200 car parking spaces and benefits from circa 1,166,666 visitors a month.