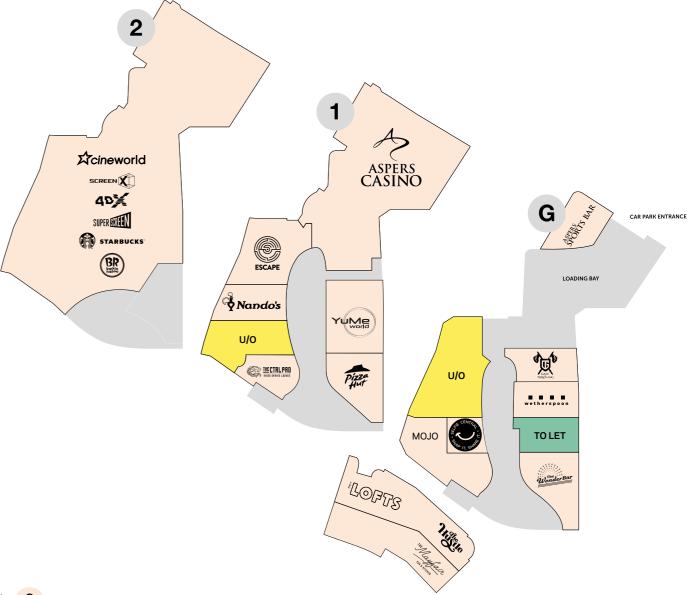

#### Connectivity

The Gate is on Newgate Street in Newcastle city centre. With easy access to the main rail, metro and bus stations, there are also ample bike racks available for cyclists.

Unit LET

Unit TO LET

#### Unit UNDER OFFER