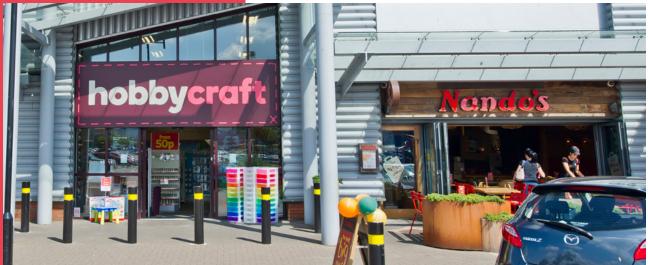

#### Phase 2

| 1/2.    | Dunelm                | 20,093 sq ft |
|---------|-----------------------|--------------|
| 3A.     | Hobbycraft            | 8,201 sq ft  |
| 3B.     | Nando's               | 2,355 sq ft  |
| 4A.     | PureGym               | 9,968 sq ft  |
| 4B.     | Next Home             | 9,949 sq ft  |
| 6.      | McDonald's            | 3,688 sq ft  |
| 7.      | Cineworld             | 42,386 sq ft |
| 8.      | Pizza Hut             | 4,026 sq ft  |
| 10.     | Bannatyne Health Club | 25,394 sq ft |
| 11/12A. | M&S Food              | 22,680 sq ft |
| 12B/13. | Smyths Toys           | 18,431 sq ft |
| 14.     | The Food Warehouse    | 12,103 sq ft |
| 15.     | Bensons for Beds      | 5,001 sq ft  |
| 16.     | Argos                 | 10,046 sq ft |
| 17.     | Frankie & Benny's     | 3,525 sq ft  |