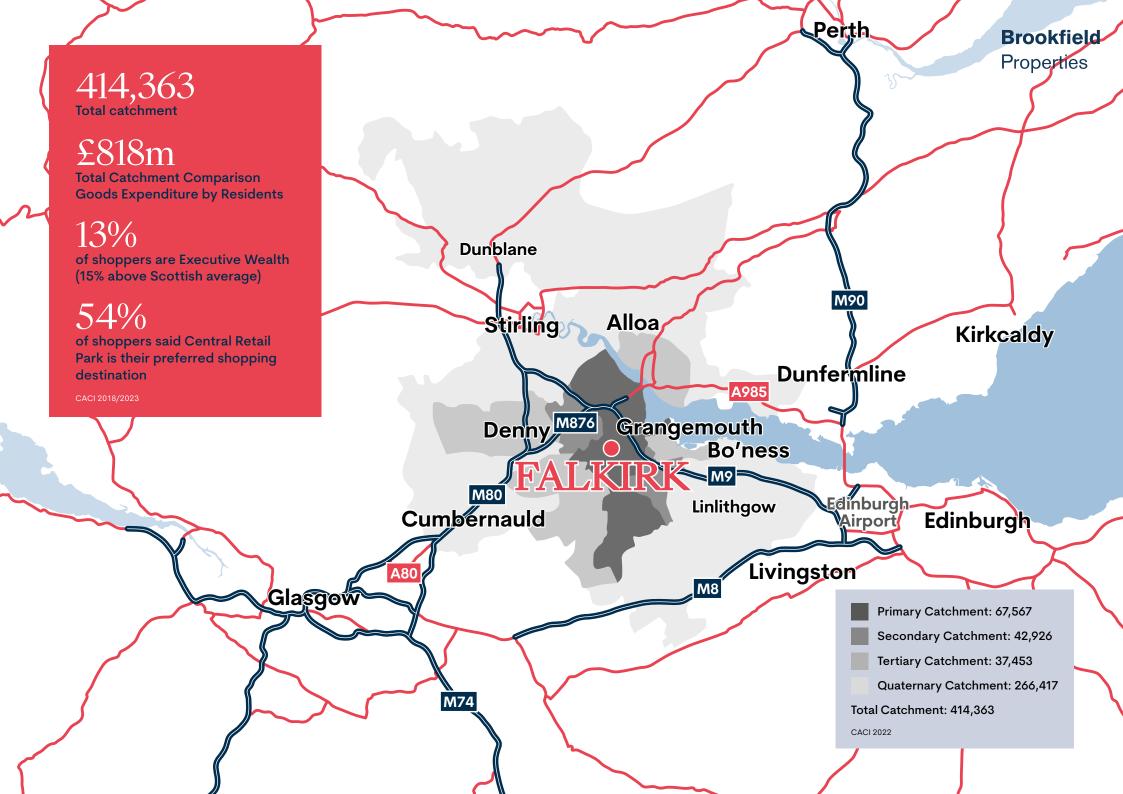

### Falkitk THE DESTINATION

Located right in the heart of Scotland, Falkirk has highly convenient motorway access to Stirling, Edinburgh and Glasgow, as well as south to Carlisle and the north of England. Rail services to Edinburgh and Glasgow are frequent, with journeys taking just 20/25 minutes. It is one of the most accessible areas in Scotland – 60% of the Scottish population within an hour's drive.

The Falkirk area is a nationally significant economic hub with strong activity in the chemicals, petrochemicals, high value manufacturing and distribution sectors.

With a fantastic array of world class visitor attractions, there has been a significant growth in tourism in the Falkirk area. Attractions include The Kelpies, the world's largest equine sculptures, and iconic feat of engineering the Falkirk Wheel, the world's first rotating boatlift.

Falkirk is ranked within the top 6% of UK retail centres and includes a diverse mix of national retailers, independent boutiques and speciality stores.

Falkirk has seen a significant increase in population, growing at more than double the national rate over the last 20 years. This trend is expected to continue and take the population to over 170,000 by 2034.