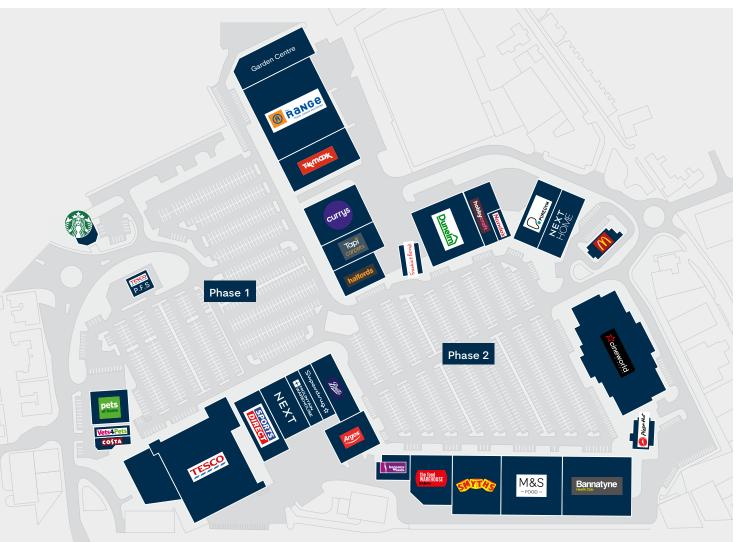

### Area Schedule

#### Phase 1

| 1.     | Sports Direct      | 12,040 sq ft |
|--------|--------------------|--------------|
| 2.     | Next               | 9,534 sq ft  |
| 3A.    | Mountain Warehouse | 4,166 sq ft  |
| 3B.    | Superdrug          | 4,924 sq ft  |
| 4.     | Boots              | 7,854 sq ft  |
| 7.     | Halfords           | 7,489 sq ft  |
| 8.     | Тарі               | 10,023 sq ft |
| 9.     | Currys             | 14,922 sq ft |
| 10.    | TK Maxx            | 16,625 sq ft |
| 11.    | The Range          | 37,682 sq ft |
| 12A.   | Vets 4 Pets        | 2,363 sq ft  |
| 12B.   | Costa Coffee       | 2,268 sq ft  |
| 15/17. | Pets at Home       | 7,557 sq ft  |
| N.     | Starbucks          | 2,282 sq ft  |
| SM.    | Tesco              | 67,743 sq ft |

#### Phase 2

| 1/2.    | Dunelm                | 20,093 sq ft |
|---------|-----------------------|--------------|
| 3A.     | Hobbycraft            | 8,201 sq ft  |
| 3B.     | Nando's               | 2,355 sq ft  |
| 4A.     | PureGym               | 9,968 sq ft  |
| 4B.     | Next Home             | 9,949 sq ft  |
| 6.      | McDonald's            | 3,688 sq ft  |
| 7.      | Cineworld             | 42,386 sq ft |
| 8.      | Pizza Hut             | 4,026 sq ft  |
| 10.     | Bannatyne Health Club | 25,394 sq ft |
| 11/12A. | M&S Food              | 22,680 sq ft |
| 12B/13. | Smyths Toys           | 18,431 sq ft |
| 14.     | The Food Warehouse    | 12,103 sq ft |
| 15.     | Bensons for Beds      | 5,001 sq ft  |
| 16.     | Argos                 | 10,046 sq ft |
| 17.     | Frankie & Benny's     | 3,525 sq ft  |