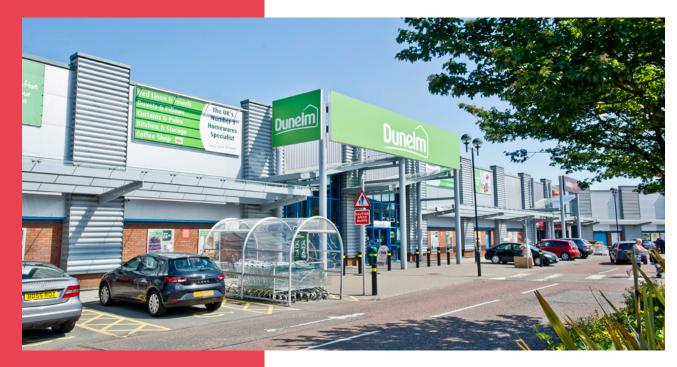

# Central Retail Park

Central Retail Park is one of Scotland's premier shopping and leisure parks, located a stone's throw from the town centre and adjacent to Falkirk Grahamston Station. The scheme is anchored by Tesco, Dunelm, Next, M&S Food Hall and TK Maxx and also includes a 12 screen Cineworld, large Bannatyne Health Club and a number of food outlets such as Starbucks, Nando's and McDonald's. The scheme attracts over 8 million shoppers per year.