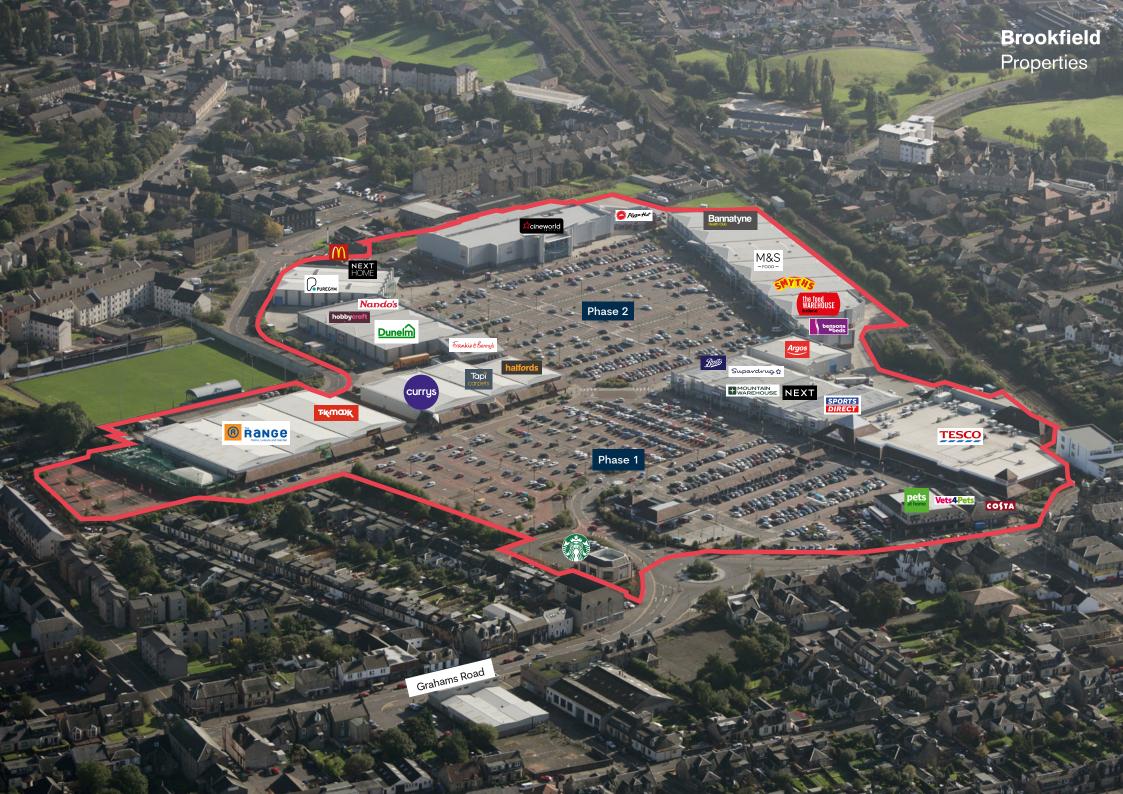

# Central Retail Park

Central Retail Park is one of Scotland's premier shopping and leisure parks, located a stone's throw from the town centre and adjacent to Falkirk Grahamston Station. The scheme is anchored by Tesco, Dunelm, Next, M&S Food Hall and TK Maxx and also includes a 12 screen Cineworld, large Bannatyne Health Club and a number of food outlets such as Starbucks, Nando's and McDonald's. The scheme attracts over 8 million shoppers per year.

#### Phase 1

| 1.     | Sports Direct      | 12,040 sq ft |
|--------|--------------------|--------------|
| 2.     | Next               | 9,534 sq ft  |
| 3A.    | Mountain Warehouse | 4,166 sq ft  |
| 3B.    | Superdrug          | 4,924 sq ft  |
| 4.     | Boots              | 7,854 sq ft  |
| 7.     | Halfords           | 7,489 sq ft  |
| 8.     | Тарі               | 10,023 sq ft |
| 9.     | Currys             | 14,922 sq ft |
| 10.    | TK Maxx            | 16,625 sq ft |
| 11.    | The Range          | 37,682 sq ft |
| 12A.   | Vets 4 Pets        | 2,363 sq ft  |
| 12B.   | Costa Coffee       | 2,268 sq ft  |
| 15/17. | Pets at Home       | 7,557 sq ft  |
| N.     | Starbucks          | 2,282 sq ft  |
| SM.    | Tesco              | 67,743 sq ft |

#### Phase 2

| 1/2.    | Dunelm                | 20,093 sq ft |
|---------|-----------------------|--------------|
| 3A.     | Hobbycraft            | 8,201 sq ft  |
| 3B.     | Nando's               | 2,355 sq ft  |
| 4A.     | PureGym               | 9,968 sq ft  |
| 4B.     | Next Home             | 9,949 sq ft  |
| 6.      | McDonald's            | 3,688 sq ft  |
| 7.      | Cineworld             | 42,386 sq ft |
| 8.      | Pizza Hut             | 4,026 sq ft  |
| 10.     | Bannatyne Health Club | 25,394 sq ft |
| 11/12A. | M&S Food              | 22,680 sq ft |
| 12B/13. | Smyths Toys           | 18,431 sq ft |
| 14.     | The Food Warehouse    | 12,103 sq ft |
| 15.     | Bensons for Beds      | 5,001 sq ft  |
| 16.     | Argos                 | 10,046 sq ft |
| 17.     | Frankie & Benny's     | 3,525 sq ft  |