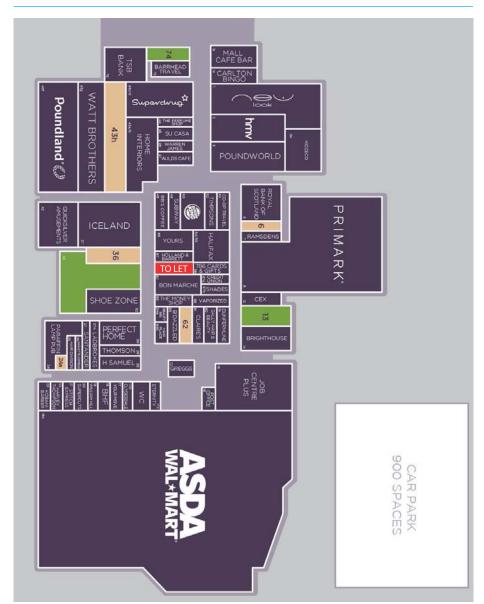

result in an estimated rates liability in financial year 2017/18 of £14,119.

### Service Charge

The estimated annual service charge for the current financial year is £7,580.

#### **EPC**

EPC Rating = E

#### Date of Entry

By arrangement.

#### Legal Costs

Each party to be responsible for their own legal costs incurred during the transaction. For the avoidance of doubt the ingoing tenant will be responsible for Land & Buildings Transaction Tax (LBTT), registration dues and any VAT payable thereon.







Ian Whelan 0131 558 5121 iwhelan@eyco.co.uk

Tom Forster 0131 558 5130 tforster@eyco.co.uk

Alastair Rowe 0131 558 5140 arowe@eyco.co.uk

# savills

Estelle Forrester 0141 222 5851 eforrester@savills.com

Victoria Freed 0141 222 4126 victoria.freed@savill<u>s.com</u>

## Centre Map