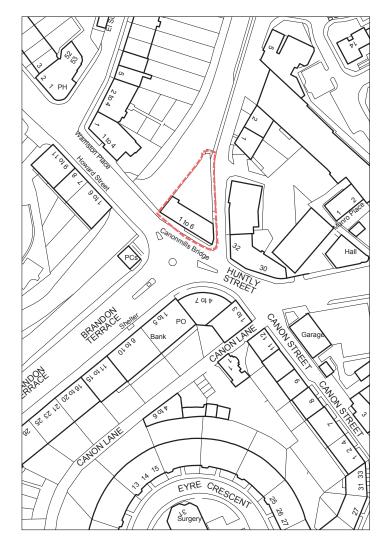

#### Location

Edinburgh is Scotland's capital city with a resident population of approximately 450,000 and a wider catchment in excess of 1,000,000 persons.

Canonmills Bridge forms part of the B901 which is a busy arterial route forming part of Edinburgh's new town, connecting Edinburgh city centre to Inverleith, an affluent residential area. The Tanfield office development is within close proximity of the site. The location benefits from substantial passing trade, with a strong mix of local retailers.

The development is situated on the east side of the street with surrounding retailers including **Di Giorgio**, **Napier Bathrooms**, **Gayfield Design**, **Edina Lock & Key** and **Orchard Bar Restaurant**.