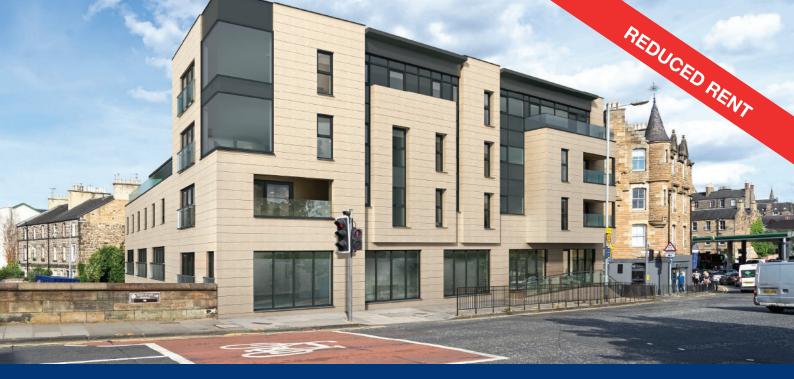

# 1-6 Canonmills Bridge Edinburgh EH3 5LF

# Rating

Rates are to be assessed upon completion of the development.

Prominent roadside unit

Class 1, 2, 3 or 4 consent

Available for immediate entry

# The Development

The development will comprise of a ground floor unit with basement which will extend to the following approximate net internal areas:

| Total        | 3,182 sq ft | (296 sq m) |
|--------------|-------------|------------|
| Basement     | 1,298 sq ft | (121 sq m) |
| Ground Floor | 1,884 sq ft | (175 sq m) |