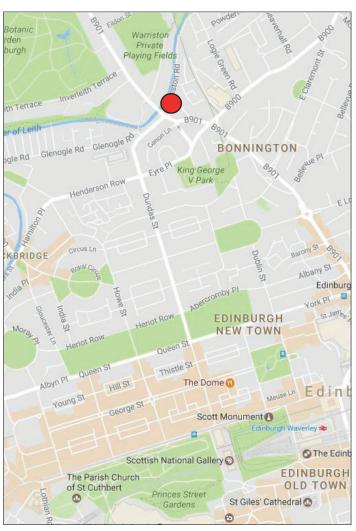

#### Location

Edinburgh is Scotland's capital city with a resident population of approximately 450,000 and a wider catchment in excess of 1,000,000 persons.

Canonmills Bridge forms part of the B901 which is a busy arterial route forming part of Edinburgh's new town, connecting Edinburgh city centre to Inverleith, an affluent residential area. The Tanfield office development is within close proximity of the site. The location benefits from substantial passing trade, with a strong mix of local retailers.