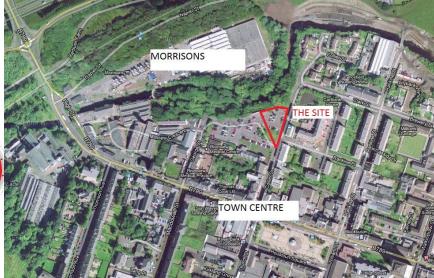

### LOCATION

Collier Street is located immediately north of Johnstone Town Centre within easy walking distance of the main retail thoroughfare. The site is situated immediately adjacent to one of the largest free car parks within the town centre, adjacent to the pedestrian link to Morrisons, the main supermarket within the town centre. The site is currently used for car parking with a tarmac finish. Access is taken directly from Collier Street.