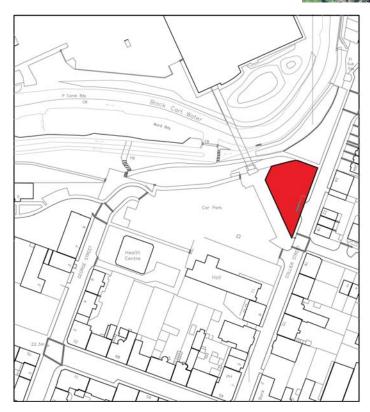

### LOCATION

Collier Street is located immediately north of Johnstone Town Centre within easy walking distance of the main retail thoroughfare. The site is situated immediately adjacent to one of the largest free car parks within the town centre, adjacent to the pedestrian link to Morrisons, the main supermarket within the town centre. The site is currently used for car parking with a tarmac finish. Access is taken directly from Collier Street.