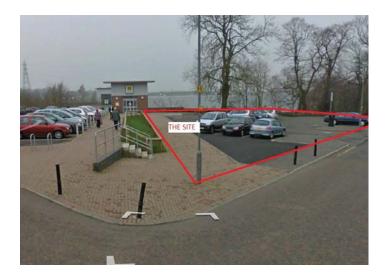

### LOCATION

Collier Street is located immediately north of Johnstone Town Centre within easy walking distance of the main retail thoroughfare. The site is situated immediately adjacent to one of the largest free car parks within the town centre, adjacent to the pedestrian link to Morrisons, the main supermarket within the town centre. The site is currently used for car parking with a tarmac finish. Access is taken directly from Collier Street.