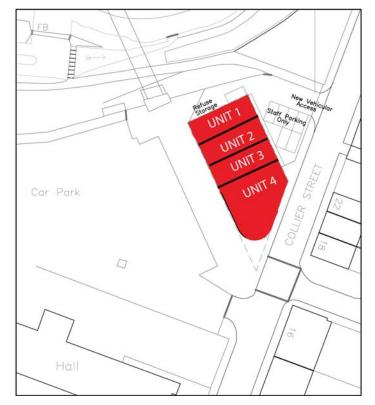

### LOCATION

Collier Street is located immediately north of Johnstone Town Centre within easy walking distance of the main retail thoroughfare. The site is situated immediately adjacent to one of the largest free car parks within the town centre, adjacent to the pedestrian link to Morrisons, the main supermarket within the town centre. The site is currently used for car parking with a tarmac finish. Access is taken directly from Collier Street.

### ACCOMMODATION

The units proposed are arranged over ground floor and extend to the following approximate net internal floor areas:

| Unit 1 | 969 sq ft   | (90 sq m)  |
|--------|-------------|------------|
| Unit 2 | 969 sq ft   | (90 sq m)  |
| Unit 3 | 969 sq ft   | (90 sq m)  |
| Unit 4 | 1,830 sq ft | (170 sq m) |

### PLANNING

The development has planning consent from Renfrewshire Council to erect a single storey building comprising one Class 1 (retail) unit, one Class 3 (restaurant) unit, and two hot food units with assisted car parking as per the plan on Page 2 of these particulars.