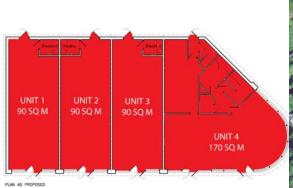

### ACCOMMODATION

The units proposed are arranged over ground floor and extend to the following approximate net internal floor areas:

| Unit 1 | 969 sq ft   | (90 sq m)  |
|--------|-------------|------------|
| Unit 2 | 969 sq ft   | (90 sq m)  |
| Unit 3 | 969 sq ft   | (90 sq m)  |
| Unit 4 | 1,830 sq ft | (170 sq m) |

### PLANNING

The development has planning consent from Renfrewshire Council to erect a single storey building comprising one Class 1 (retail) unit, one Class 3 (restaurant) unit, and two hot food units with assisted car parking as per the plan on Page 2 of these particulars.