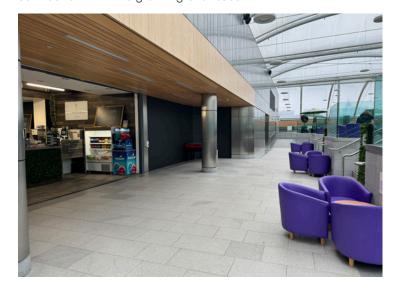

# Phase 3 Unit 346, The Centre, Livingston, EH54 6HR

- First floor premises next to the main entrance
- Next to the Winter Gardens café and Aerial Adventures
- Other nearby retailers include New Look, JD Sports, Flannels and Pandora