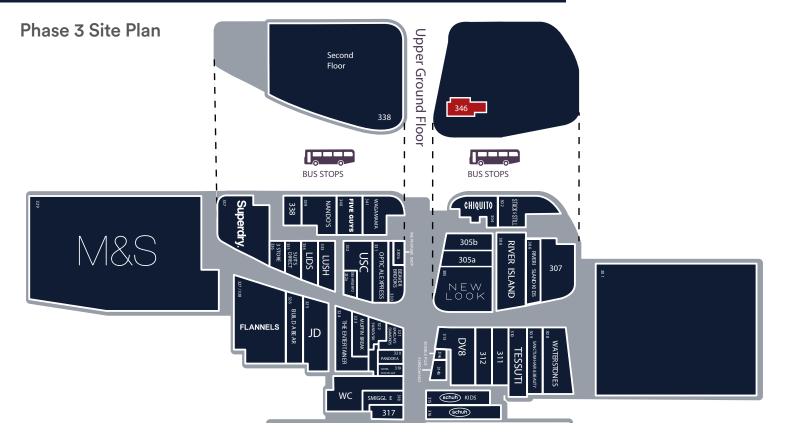

# Phase 3 Unit 346, The Centre, Livingston, EH54 6HR

- First floor premises next to the main entrance
- Next to the Winter Gardens café and Aerial Adventures
- Other nearby retailers include New Look, JD Sports, Flannels and Pandora