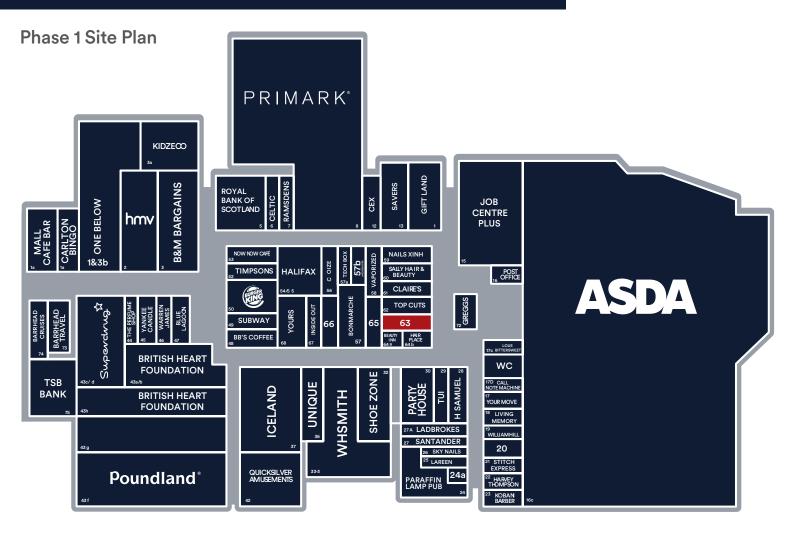

# Phase 1 Unit 63, The Centre, Livingston, EH54 6HR

- Ground and first floor retail premises
- Opposite Greggs and ASDA
- Other nearby retailers include Iceland, H Samuel, Primark and Poundland

| TOTAL               | 1,470 | 137  |
|---------------------|-------|------|
| First Floor         | 311   | 29   |
| Ground Floor        | 1,159 | 108  |
| Areas (approx. NIA) | Sq.ft | Sq.m |

# **Description**

The Centre Livingston offers 7,200 car parking spaces. With key fashion anchors including Flannels, River Island, Primark, JD, M&S, H&M and Schuh, The Centre is the natural choice for the fashion-conscious shopper. This offer is bolstered by other popular retailers such as Boots, Superdrug and F&B outlets including Five Guys, Wagamama, Nando's, Subway and Greggs.