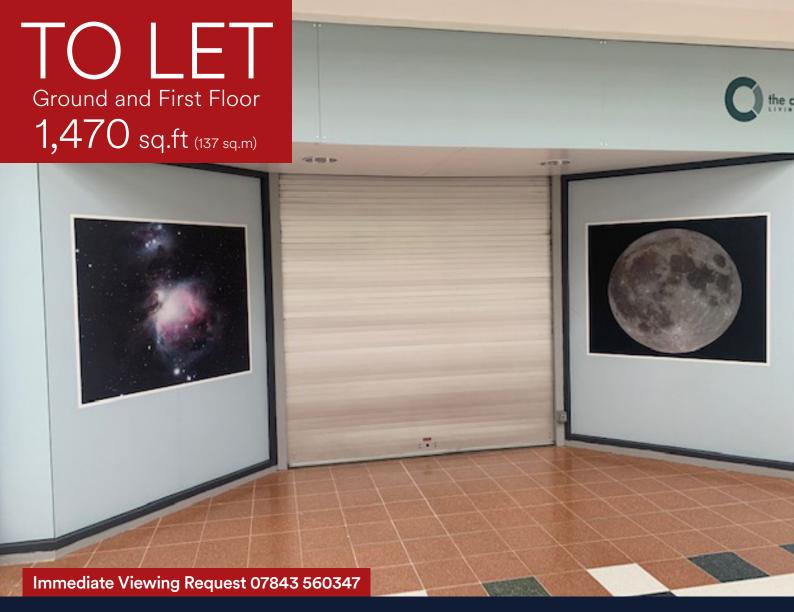

# Phase 1 Unit 63, The Centre, Livingston, EH54 6HR

- Ground and first floor retail premises
- Opposite Greggs and ASDA
- Other nearby retailers include Iceland, H Samuel, Primark and Poundland

| TOTAL               | 1,470 | 137  |
|---------------------|-------|------|
| First Floor         | 311   | 29   |
| Ground Floor        | 1,159 | 108  |
| Areas (approx. NIA) | Sq.ft | Sq.m |