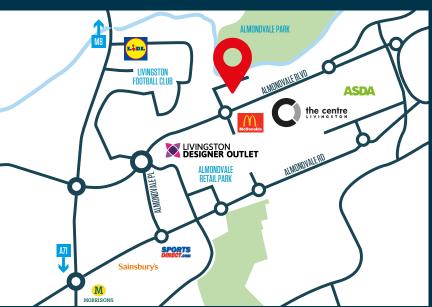

## LOCATION

Livingston is situated in the heart of central Scotland and is the second largest settlement in the Lothians, after Edinburgh. It is the retail and administrative centre for West Lothian, located just off junction 3 of the M8 motorway, 15 miles west of Edinburgh and 30 miles east of Glasgow.

Parkway Retail Square is prominently situated on a corner site fronting Almondvale Boulevard, the main arterial route through Livingston town centre. In the immediate vicinity is the Almondvale Shopping Centre, The Centre and the Livingston Designer Outlet Mall in the heart of the town centre.

Occupiers in Parkway Retail Square include Indigo Sun, Wonderland Hair & Beauty, Marinis, Tony 2 Go, Chicken Cottage and Scottish Orthodontics.