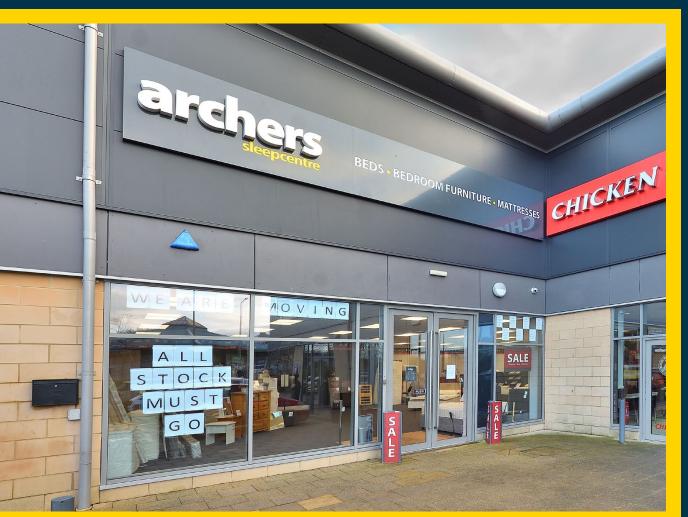

PROMINENT TOWN CENTRE ROADSIDE RETAIL UNIT

3,825 SQ FT (355.35 SQ M)

CAN BE SPLIT TO PROVIDE UNITS OF 1,230 SQ FT AND 2,585 SQ FT

Dual frontage to Almondvale Boulevard and Parkway Retail Square car park

Open Class 1, 2 and 3 planning consent

Parkway Retail Square is prominently situated on a corner site fronting Almondvale Boulevard, the main arterial route through Livingston town centre. In the immediate vicinity is the Almondvale Shopping Centre, The Centre and the Livingston Designer Outlet Mall in the heart of the town centre.

Occupiers in Parkway Retail Square include Indigo Sun, Wonderland Hair & Beauty, Marinis, Tony 2 Go, Chicken Cottage and Scottish Orthodontics.