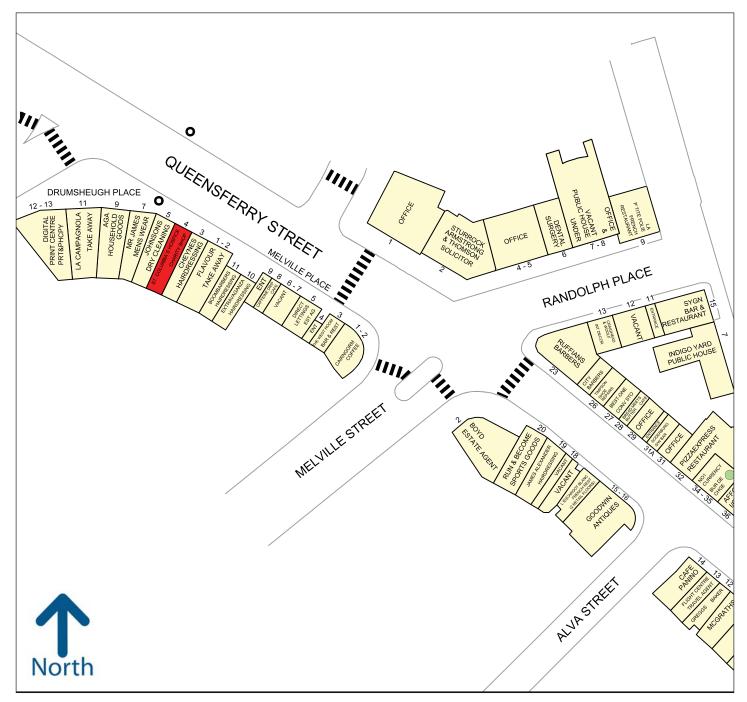

#### LOCATION

4 Drumsheugh Place is located in the west end of Edinburgh city centre. It forms part of Melville Place and Queensferry Street which is a busy thoroughfare linking Princes Street and Shandwick Place to the residential areas to the west of Edinburgh such as Dean Village, Comely Bank and Blackhall.

The street contains a mix of retail users including the new Aga Shop, Cheynes Hairdressers, Johnsons Dry Cleaners and Boom Barbers.

### www.eyco.co.uk

Goad Digital Plans are for identification only and not to be scaled as a working drawing and are based upon the Ordnance Survey Map with the permission of The Controller of Her Majesty's Stationery Office © Crown Copyright 39954X No part of this plan may be entered into an electronic retrieval system without prior consent of the publisher.