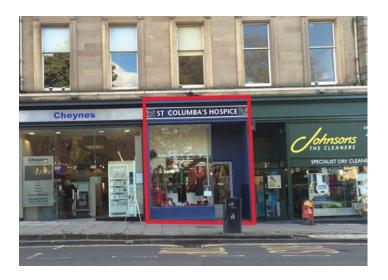

### **Retail Unit**

4 Drumsheugh Place Edinburgh EH3 7PT

#### LOCATION

4 Drumsheugh Place is located in the west end of Edinburgh city centre. It forms part of Melville Place and Queensferry Street which is a busy thoroughfare linking Princes Street and Shandwick Place to the residential areas to the west of Edinburgh such as Dean Village, Comely Bank and Blackhall.

The street contains a mix of retail users including the new Aga Shop, Cheynes Hairdressers, Johnsons Dry Cleaners and Boom Barbers.