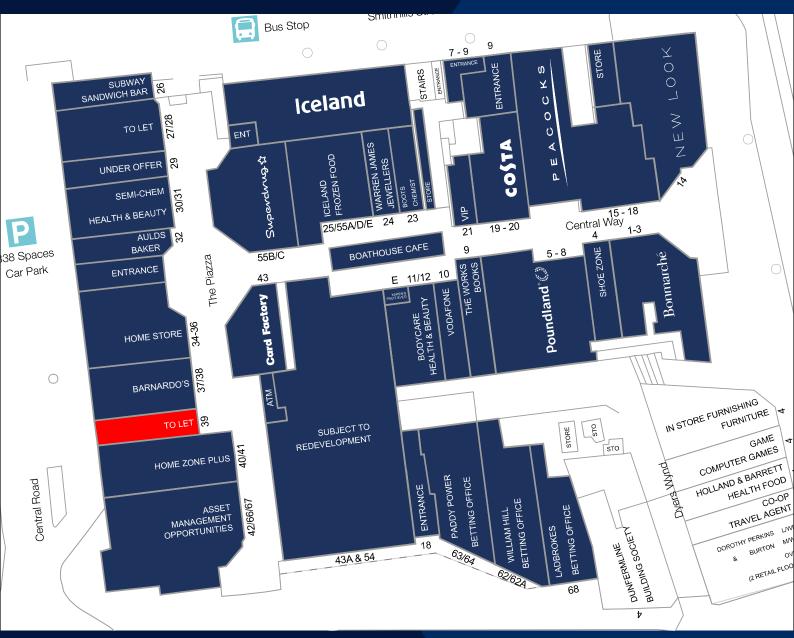

#### **LOCATION**

Paisley is Scotland's largest town with a population of 85,000 and a catchment of over 1 million within a 70 mile radius. The property occupies an excellent location within the town's premier retail destination, Piazza Shopping Centre.

Occupiers within the centre include M&Co, Perfect Home, Warren James, Ponden Home, Card Factory, Costa, Superdrug and Pep & Co.

# Unit 39 The Piazza Centre Paisley PAI 1EL

Goad Digital Plans are for identification only and not to be scaled as a working drawing and are based upon the Ordnance Survey Map with the permission of The Controller of Her Majesty's Stationery Office © Crown Copyright 39954X No part of this plan may be entered into an electronic retrieval system without prior consent of the publisher