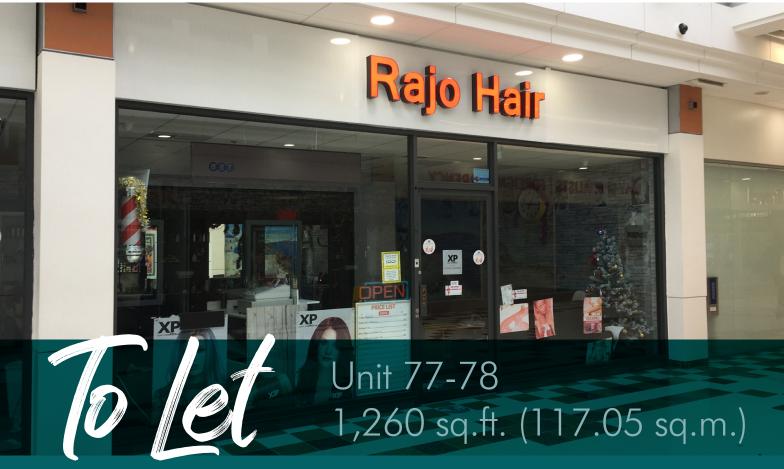

# Description

The subjects comprise a retail unit arranged over the ground floor only, extending to the following approximate net internal floor area:

Ground Floor Area 1,260 sq.ft. 117.05 sq.m.