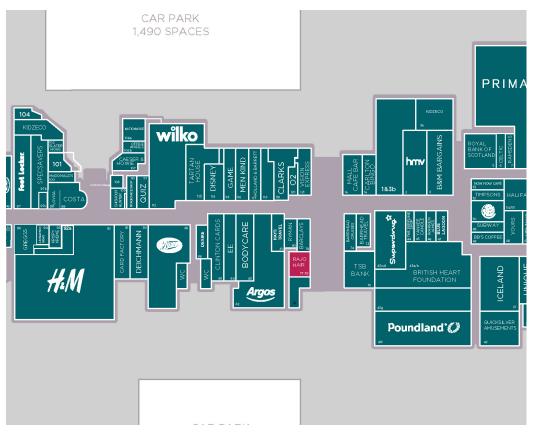

ght of appeal against this figure). Based on a rate poundage of 49p, this rateable value will result in an estimated rates liability in financial year 2021/22 of £14,161.

## Service Charge

The estimated annual service charge for the current financial year is £10,545.

#### **FPC**

Full Energy Performance Certificate available on request.

# Date of Entry

By arrangement.

# Legal Costs

Each party to be responsible for their own legal costs incurred during the transaction. For the avoidance of doubt the ingoing tenant will be responsible for Land & Buildings Transaction Tax (LBTT), registration dues and any VAT payable thereon.

# Hines



Ian Whelan
0131 558 5121
iwhelan@eyco.co.uk
Alastair Rowe
0131 558 5140
arowe@eyco.co.uk
Callum Keane
0131 558 5107
ckeane@eyco.co.uk

# Centre Map



# savills

Stuart Moncur
0131 247 3706
stuart.moncur@savills.com
Isla Monteith
0131 247 3746
isla.monteith@savills.com
Charlie Hall
0131 247 3705

charlie.hall@savills.com

EYCO LLP and Savills for themselves and for their client whose agent they are give notice that (1) These particulars are set out as a general outline only for the guidance of intended purchasers or tenants and do not constitute any or part of an offer or contract. (2) All descriptions, dimensions, reference to condition and necessary permissions for use and occupation and other details are given without responsibility and any intending purchaser or tenant should not rely on them as statements or presentations of fact but must satisfy themselves by inspection or otherwise as to the correctness of each of them. (3) No p