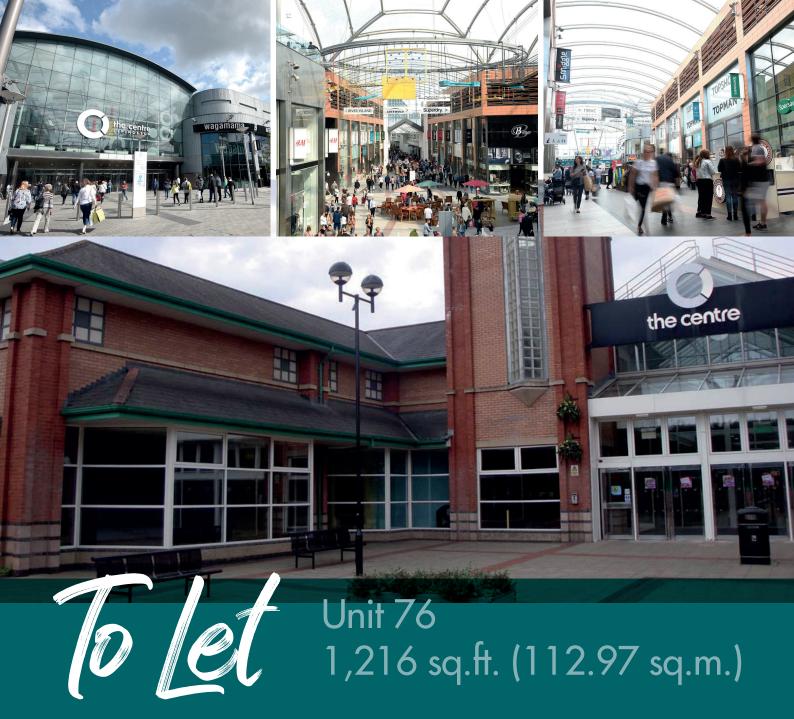

The Centre extends to over 980,000 sq ft of prime retail space with key anchor tenants including Debenhams, Marks & Spencer and Asda Walmart. The Centre attracts footfall of 16 million per year.

The unit sits in an external location at one of the entrances into the centre and close to one of the multi-storey car parks.

## **Description**

The subjects comprise a retail unit arranged over ground floor only, extending to the following approximate net internal floor areas:

Ground Floor Area: 1,216 sq.ft. 112.97 sq.m