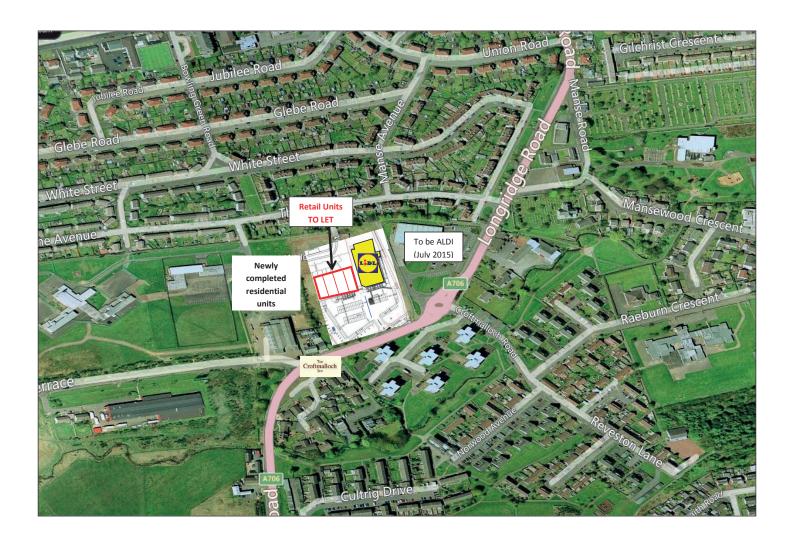

#### Location

Whitburn is a town in West Lothian with a population of approximately 13,000. It is located halfway between Scotland's two largest cities about 27 miles east of Glasgow and 23 miles west of Edinburgh. It has excellent transport links via the M8 Motorway which is positioned less than five minutes' drive from the subject property.

#### **Description**

The subject site is positioned directly adjacent to the new Lidl supermarket on the busy Longridge Road. It is surrounded by a large number of residential units with **Co-op (soon to be Aldi)** and **The Croftmalloch Pub/Restaurant** in close proximity.