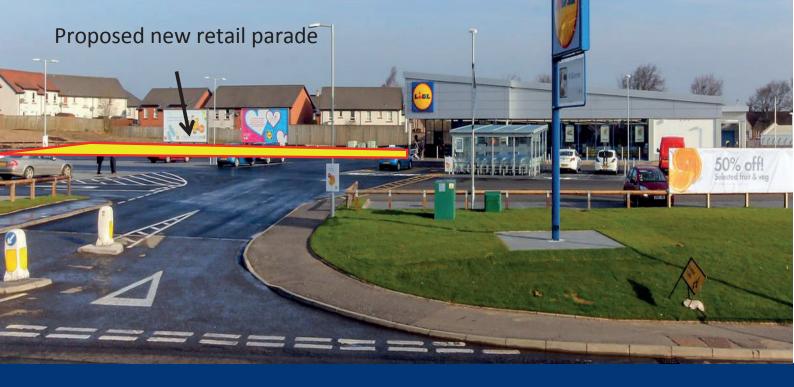

### Longridge Road Whitburn

| Proposed new retail   | parade |
|-----------------------|--------|
| i iopooda iiow iotali | pa.aac |

| <br>Next to | _idl |
|-------------|------|

#### **Description**

The subject site is positioned directly adjacent to the new Lidl supermarket on the busy Longridge Road. It is surrounded by a large number of residential units with **Co-op (soon to be Aldi)** and **The Croftmalloch Pub/Restaurant** in close proximity.

Lidl proposes to construct a neighbourhood retail parade of up to 6,000 sq ft, providing a shell unit with glazed frontages, screeded floors and capped services. This may be subdivided into smaller units to meet the space requirements of a variety of operators. There shall be rear servicing for deliveries.