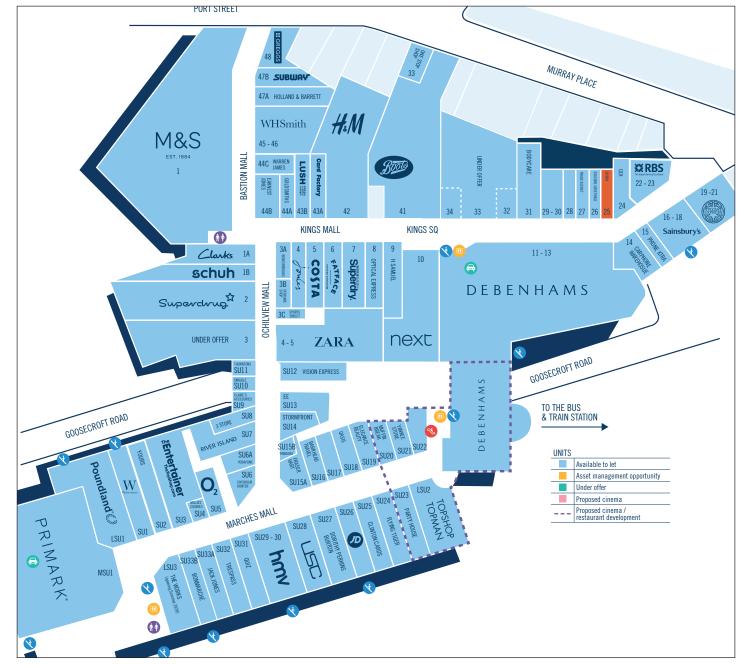

## Unit 25 Kings Mall, Thistles Shopping Centre, Stirling FK8 2ED

Goad Digital Plans are for identification only and not to be scaled as a working drawing and are based upon the Ordnance Survey Map with the permission of The Controller of Her Majesty's Stationery Office © Crown Copyright 39954X No part of this plan may be entered into an electronic retrieval system without prior consent of the publisher.