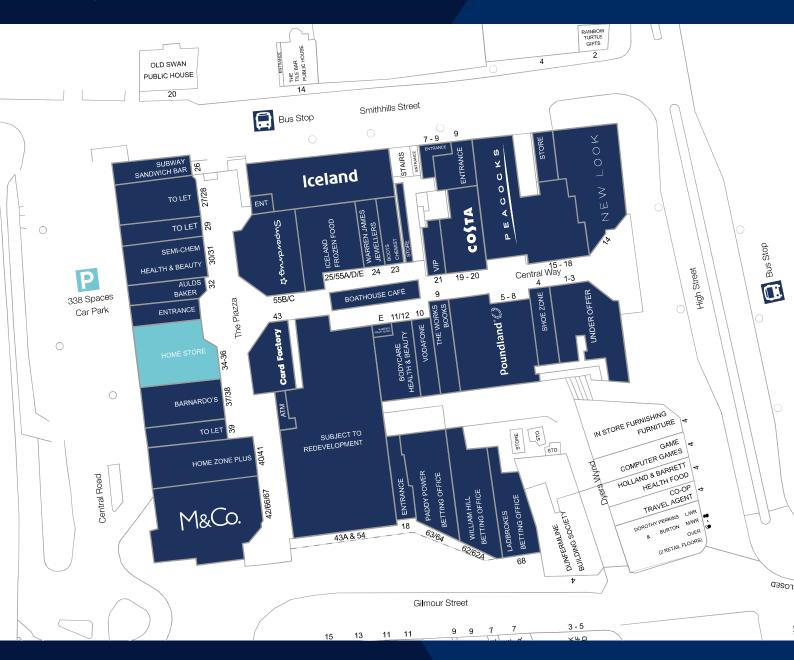

## TO LET

Unit 34-36 Piazza Shopping Centre

Paisley PA1 1EL

- Prime retail unit
- New FRI lease
- Ground floor 3,441 sq ft
- Rent on application

## LOCATION

Paisley is Scotland's largest town with a population of 85,000 and a catchment of over 1 million within a 70 mile radius. The property occupies an excellent location within the town's premier retail destination, Piazza Shopping Centre.

The property occupies an excellent location within the town's premier retail destination, Piazza Shopping Centre.

Occupiers within the centre include **Superdrug**, **Poundland**, **Warren** James, New Look and Card Factory.