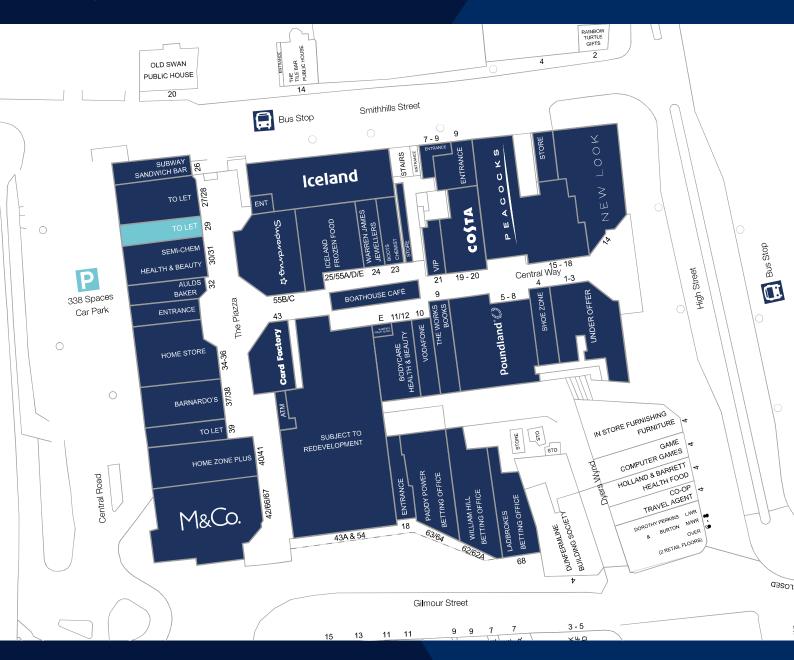

## LOCATION

Paisley is Scotland's largest town with a population of 85,000 and a catchment of over 1 million within a 70 mile radius. The property occupies an excellent location within the town's premier retail destination, Piazza Shopping Centre.

The property occupies an excellent location within the town's premier retail destination, Piazza Shopping Centre.

Nearby retailers include **Boots**, **Subway**, **Superdrug**, **Card Factory**, **Iceland** and **Semi-Chem**.