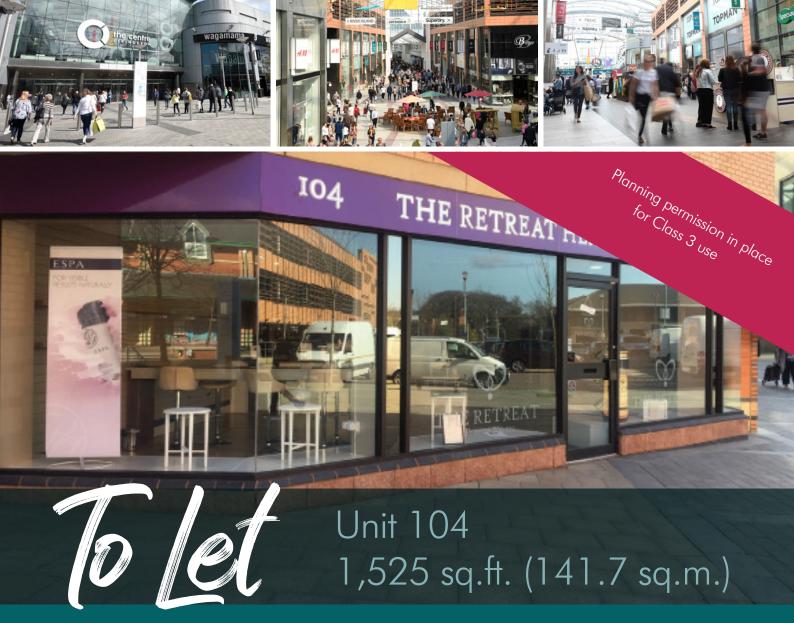

The Centre extends to over 980,000 sq ft of prime retail space with key anchor tenants including **Marks & Spencer**, **Primark** and **Asda Walmart**. In turn The Centre attracts in excess of 1,250,000 visitors a month.

Together with the above, this part of the mall attracts high levels of footfall with nearby occupiers including **Kidzco**, **Slater Hogg**, **Office Angels**, **Vodafone**, **Costa and Nationwide**.

## Description

The subjects comprise a retail unit arranged over ground floor only, extending to the following approximate net internal floor area:

Ground Floor 1,525 sq.ft. 41.7 sq.m.