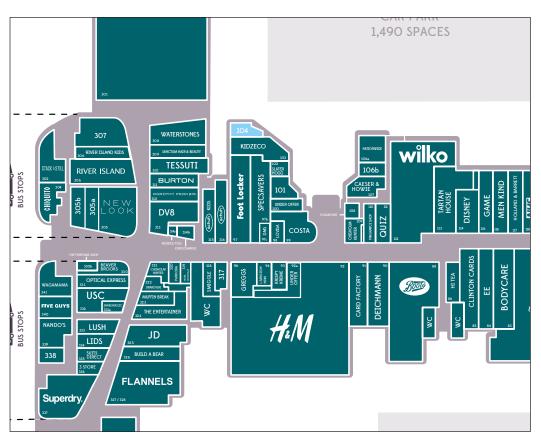

## Centre Map

Together with the above, this part of the mall attracts high levels of footfall with nearby occupiers including **Kidzco**, **Slater Hogg**, **Office Angels**, **Vodafone**, **Costa and Nationwide**.