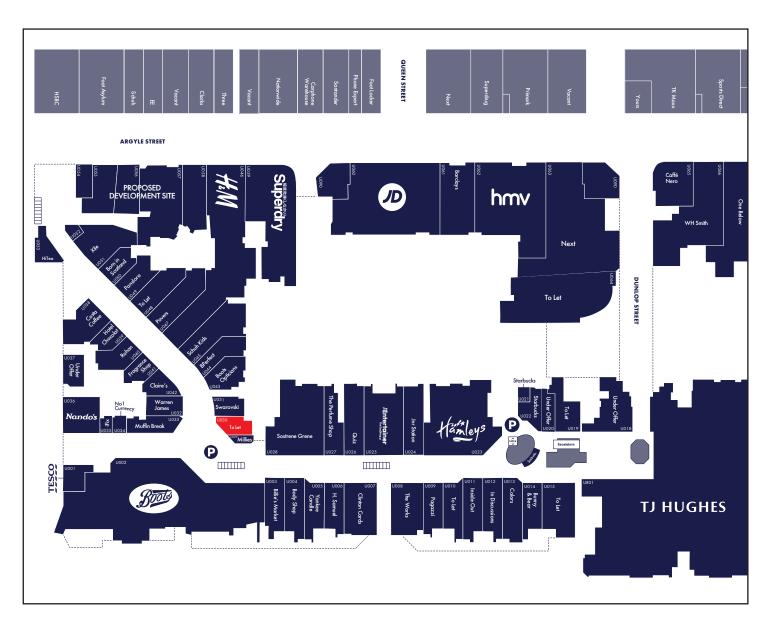

#### Location

St. Enoch Centre is located at the junction of Buchanan and Argyle Street, in the heart of Glasgow, which is the UK's strongest retail destination outside of London. The Centre extends to 880,000 sq ft and is home to a range of well known brands including **H&M**, **Boots**, **Swarovski**, **Pandora**, **Schuh Kids**, **The Entertainer** and **Hamleys**. As well as popular leisure occupiers such as **Level X**, **Boom Battle Bar**, and **Vue Cinemas**.