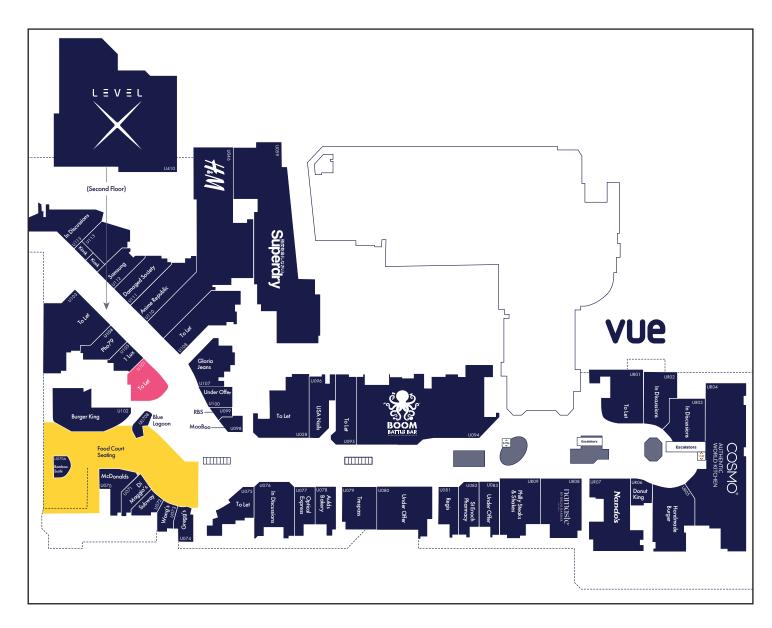

#### Location

St. Enoch Centre is located at the junction of Buchanan and Argyle Street, in the heart of Glasgow, which is the UK's strongest retail destination outside of London. The Centre extends to 880,000 sq ft and is home to a range of well known brands including H&M, Boots, Swarovski, Pandora, Schuh Kids, The Entertainer and Hamleys. As well as popular leisure occupiers such as Level X, Boom Battle Bar, and Vue Cinemas.