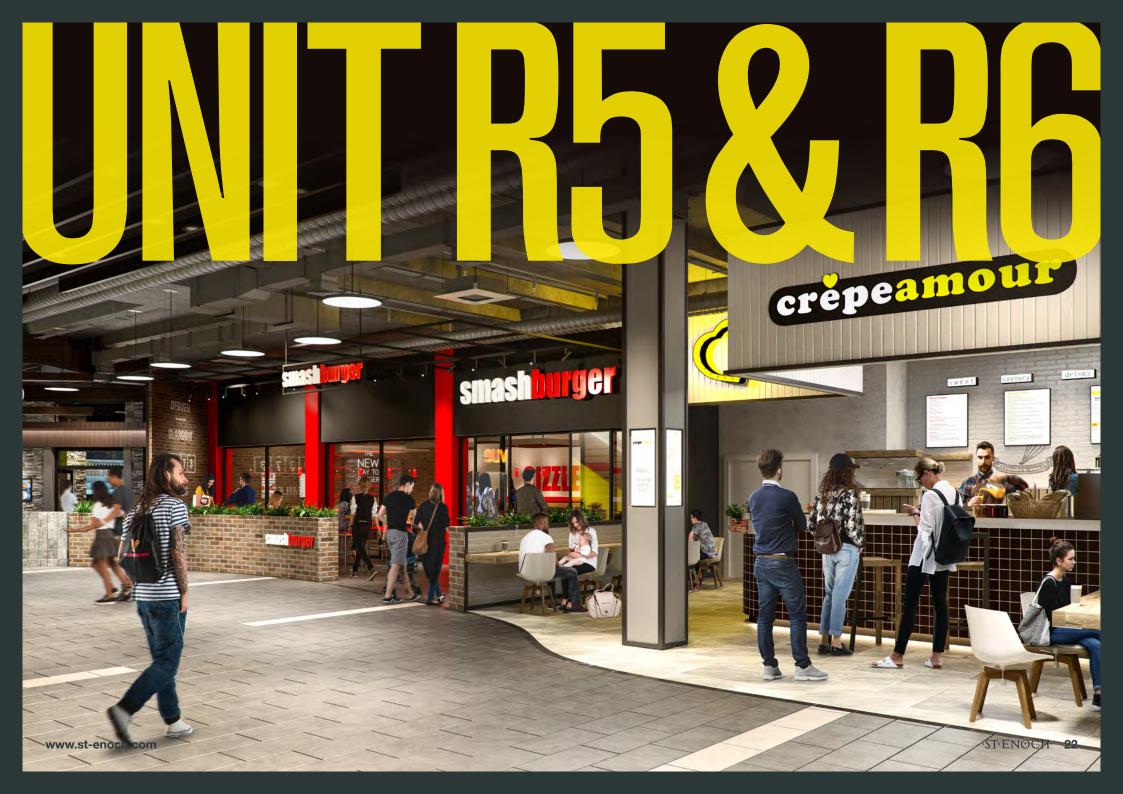

| UNIT / TENANT                               | SIZE (SQFT) |  |
|---------------------------------------------|-------------|--|
| R1                                          | 2,964       |  |
| R2                                          | 2,110       |  |
| R3                                          | 2,160       |  |
| R4 / COSMO                                  | 9,400       |  |
| R5 / SMASHBURGER                            | 3,235       |  |
| R6                                          | 727         |  |
| R7 / NANDO'S                                | 3,890       |  |
| R8 / DELHI DARBAR UNDER OFFER               | 3,018       |  |
| R9A / PHILLY STEAKS N SHAKES<br>Under offer | 1,538       |  |
| R9B / DELIGHTFUL DESSERTS<br>Under offer    | 1,294       |  |