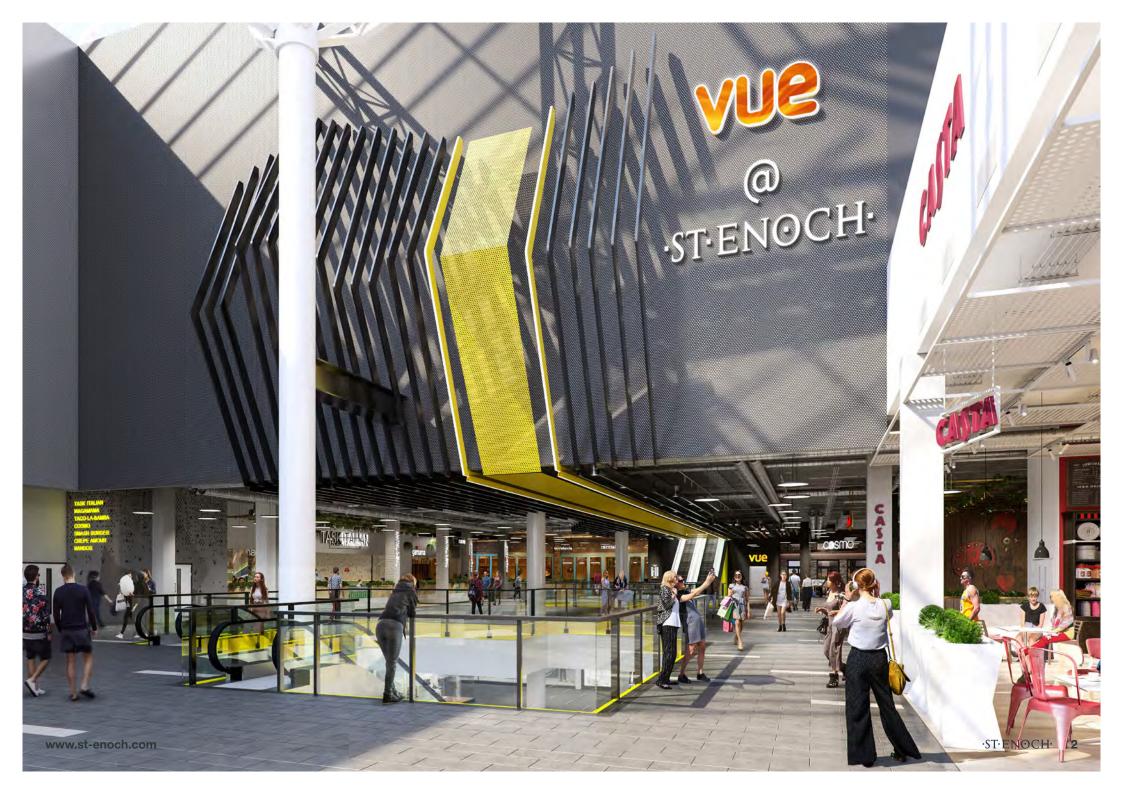

# £40 MILLION INVESTMENT / 100,000 SQFT NEW RETAIL & LEISURE / 9 NÉW RESTAURANTS / 9-SCREEN VUE CINEMA / RESTAURANTS & CINEMA 76% LEASED\*

VUe

Nando's

AUTHENTIC WORLD KITCHEN

www.st-enoch.com

# FIRST FLOOR UNITS NOW AVAILABLE TO LEASE

Eight new restaurants plus one new kiosk available for food & beverage operators on our first floor. The units are positioned adjacent to Debenhams, the lifts to the 750-space multi-storey car park and the new VUE cinema, located on the second floor.