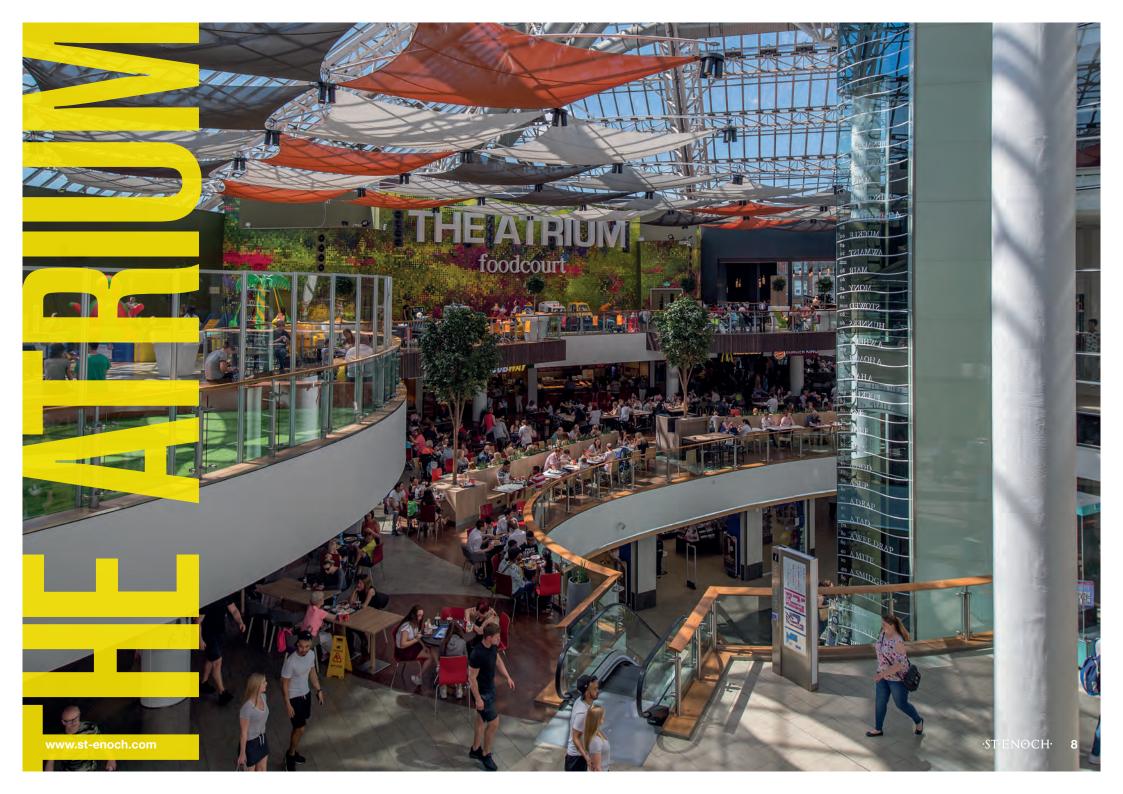

# PROJECTED F&B SALES OF £23M\* LARGEST CONSOLIDATED CATERING IN CITY CENTRE /

## GLASGOW'S BEST Is getting better

**37% CATERING CONVERSION\* 99 TENANTS** AVERAGE DWELL TIME 71 MINS\* 2.2M POPULATION WITHIN 45MIN DRIVETIME\*\* **CITY CENTRE LOCATION,** AT THE JUNCTION OF

**BUCHANAN & ARGYLE** STREETS **900 PARKING SPACES** WITH DIRECT ACCESS FURTHER 1400 SPACES WITHIN 2 MINUTES **EXCELLENT PUBLIC** TRANSPORT LINKS ADJACENT TO