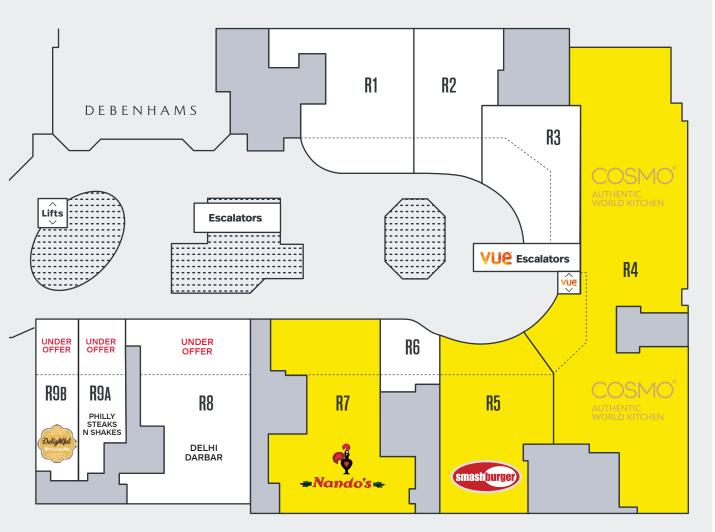

# FIRST FLOOR UNITS NOW AVAILABLE TO LEASE

Eight new restaurants plus one new kiosk available for food & beverage operators on our first floor. The units are positioned adjacent to Debenhams, the lifts to the 750-space multi-storey car park and the new VUE cinema, located on the second floor.

| UNIT / TENANT                               | SIZE (SQFT) |  |
|---------------------------------------------|-------------|--|
| R1                                          | 2,964       |  |
| R2                                          | 2,110       |  |
| R3                                          | 2,160       |  |
| R4 / COSMO                                  | 9,400       |  |
| R5 / SMASHBURGER                            | 3,235       |  |
| R6                                          | 727         |  |
| R7 / NANDO'S                                | 3,890       |  |
| R8 / DELHI DARBAR UNDER OFFER               | 3,018       |  |
| R9A / PHILLY STEAKS N SHAKES<br>Under offer | 1,538       |  |
| R9B / DELIGHTFUL DESSERTS<br>Under offer    | 1,294       |  |