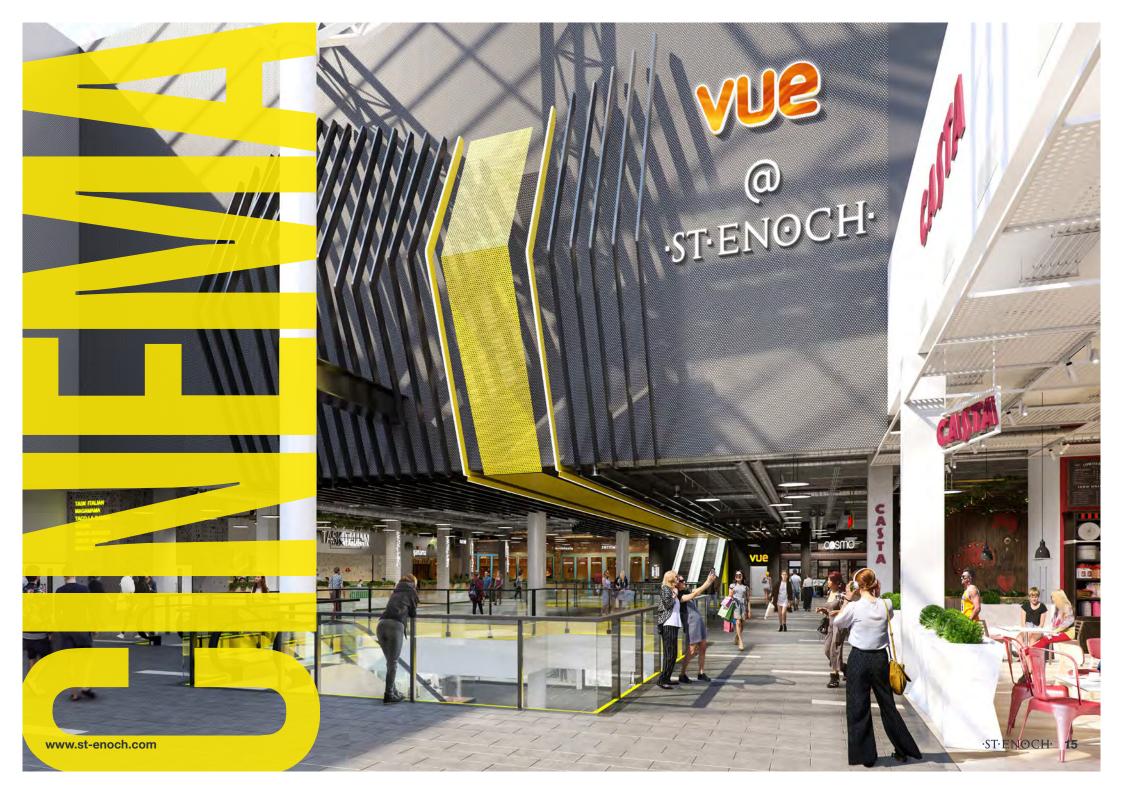

# £40 MILLION INVESTMENT / 100,000 SQFT NEW RETAIL & LEISURE / 9 NÉW RESTAURANTS / 9-SCREEN VUE CINEMA / RESTAURANTS & CINEMA 76% LEASED\*

VUe

Nando's

AUTHENTIC WORLD KITCHEN

www.st-enoch.com

# FIRST FLOOR UNITS NOW AVAILABLE TO LEASE

Eight new restaurants plus one new kiosk available for food & beverage operators on our first floor. The units are positioned adjacent to Debenhams, the lifts to the 750-space multi-storey car park and the new VUE cinema, located on the second floor.