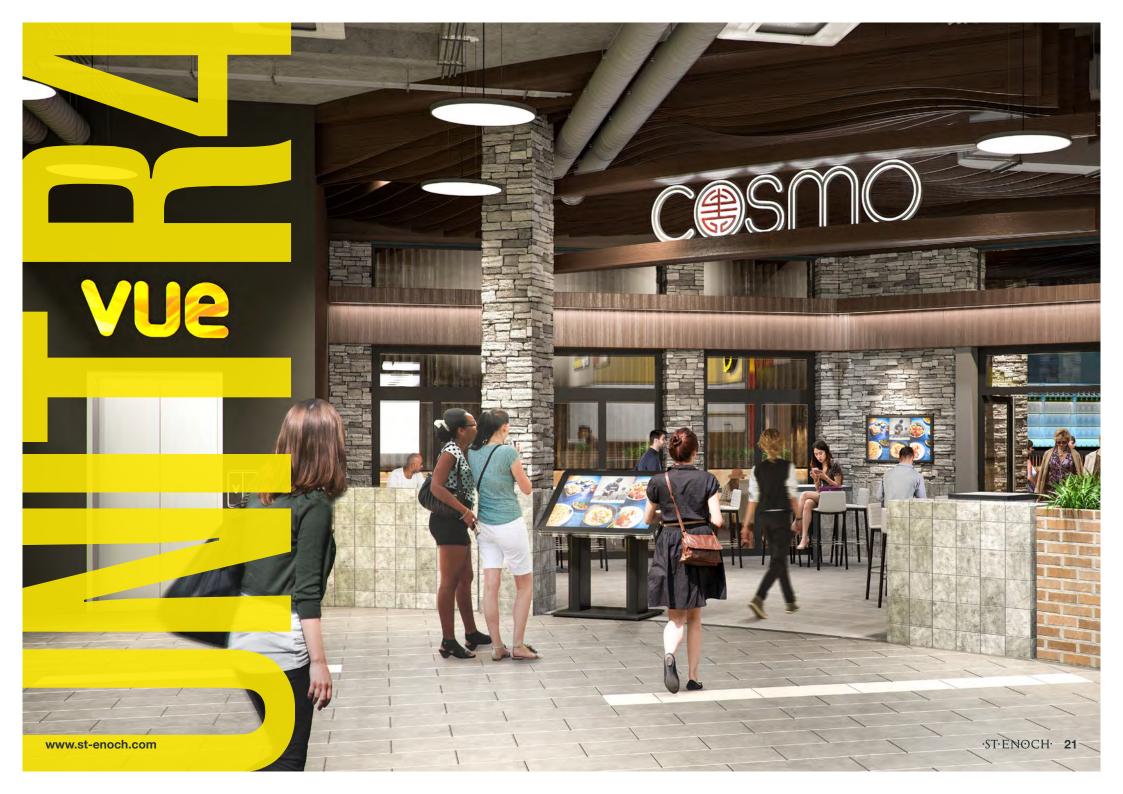

| UNIT / TENANT                               | SIZE (SQFT) |  |
|---------------------------------------------|-------------|--|
| R1                                          | 2,964       |  |
| R2                                          | 2,110       |  |
| R3                                          | 2,160       |  |
| R4 / COSMO                                  | 9,400       |  |
| R5 / SMASHBURGER                            | 3,235       |  |
| R6                                          | 727         |  |
| R7 / NANDO'S                                | 3,890       |  |
| R8 / DELHI DARBAR UNDER OFFER               | 3,018       |  |
| R9A / PHILLY STEAKS N SHAKES<br>Under offer | 1,538       |  |
| R9B / DELIGHTFUL DESSERTS<br>Under offer    | 1,294       |  |