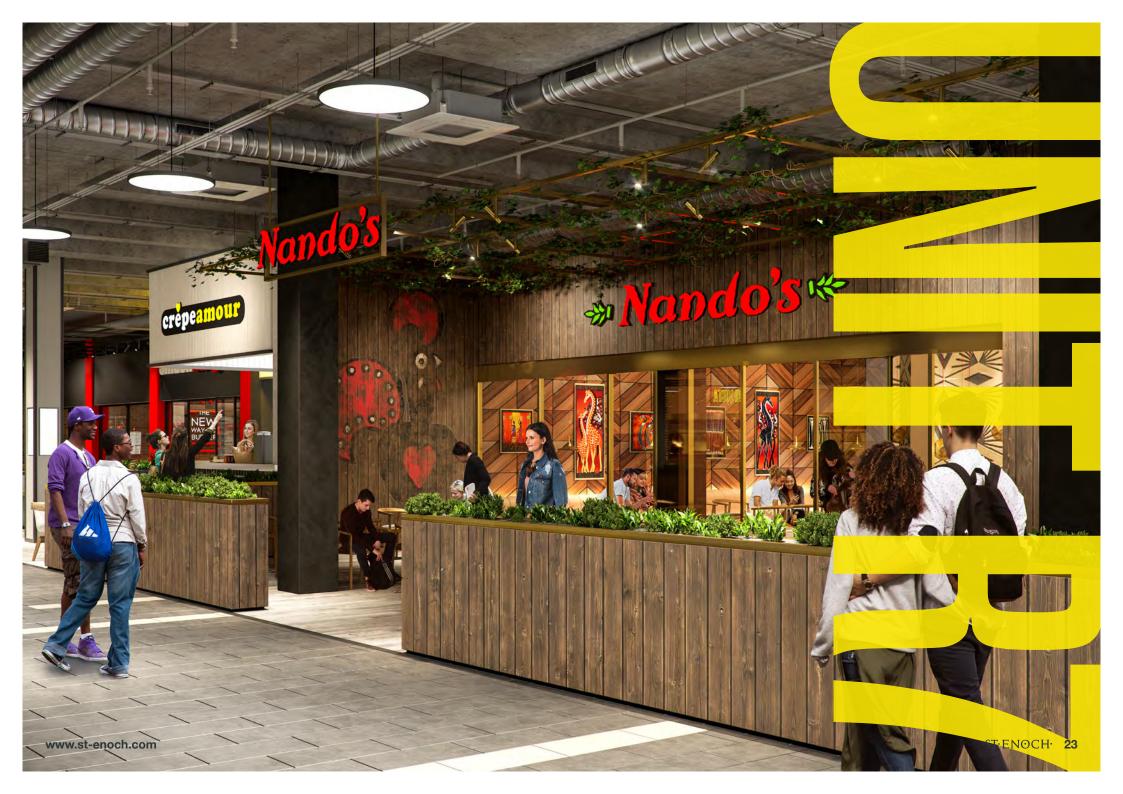

#### **66 OUR RESTAURANT IN ST. ENOCH CENTRE HAS** Ī SO UCCESSFUL EASY R 6 A OF ΔŔ SURF P R R GH W A ┝ li. FOR OF E DE Η 5 NANDO'S WITHIN GLASGOW CITY CENTRE." PETER ATKINSON, NANDO'S

| UNIT / TENANT                               | SIZE (SQFT) |  |
|---------------------------------------------|-------------|--|
| R1                                          | 2,964       |  |
| R2                                          | 2,110       |  |
| R3                                          | 2,160       |  |
| R4 / COSMO                                  | 9,400       |  |
| R5 / SMASHBURGER                            | 3,235       |  |
| R6                                          | 727         |  |
| R7 / NANDO'S                                | 3,890       |  |
| R8 / DELHI DARBAR UNDER OFFER               | 3,018       |  |
| R9A / PHILLY STEAKS N SHAKES<br>Under offer | 1,538       |  |
| R9B / DELIGHTFUL DESSERTS<br>Under offer    | 1,294       |  |