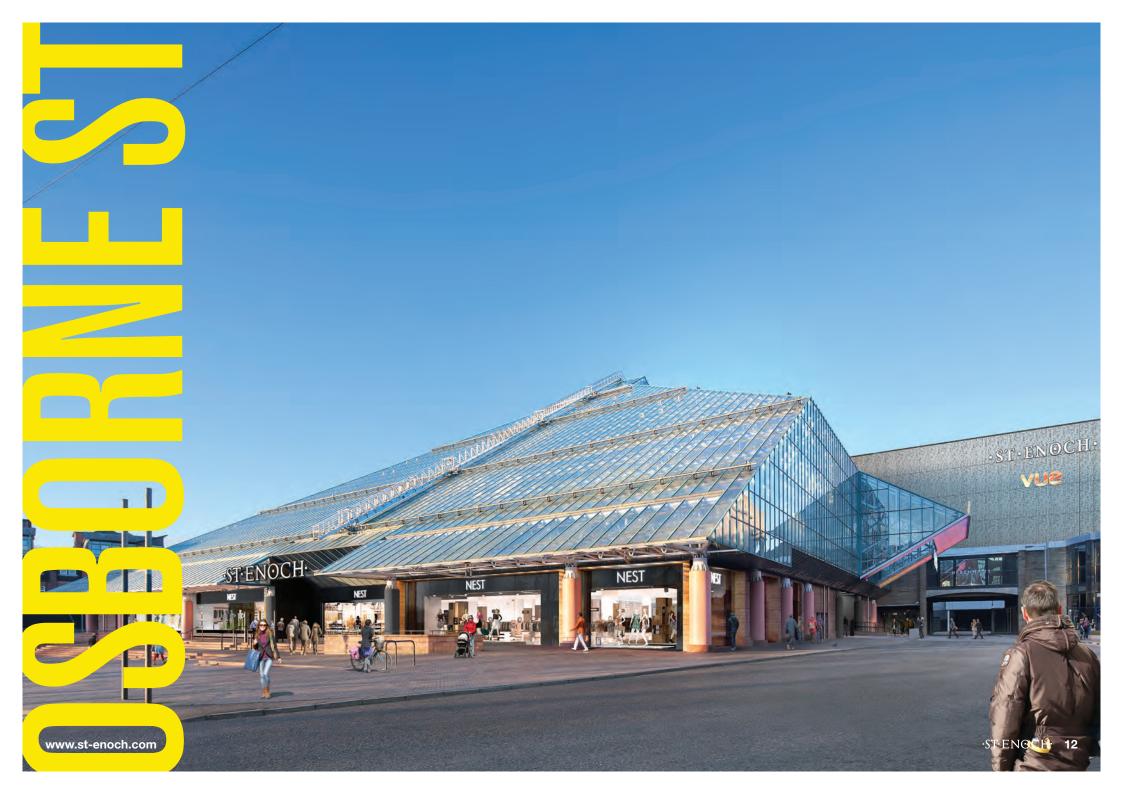

GH         | £237M    | £780M      | £765M       | £1,782M |



## GLASGOW'S BEST Is getting better

# EXTENDED TO 880,000 SQFT LARGEST SHOPPING CENTRE IN THE CITY /

# **20.5 MILLON ANNUAL FOOTFALL\*** HIGHEST FOOTFALL IN GLASGOW CATCHMENT /

# PROJECTED F&B SALES OF £23M\* LARGEST CONSOLIDATED CATERING IN CITY CENTRE /

## GLASGOW'S BEST Is getting better

**37% CATERING CONVERSION\* 99 TENANTS** AVERAGE DWELL TIME 71 MINS\* 2.2M POPULATION WITHIN 45MIN DRIVETIME\*\* **CITY CENTRE LOCATION,** AT THE JUNCTION OF

**BUCHANAN & ARGYLE** STREETS **900 PARKING SPACES** WITH DIRECT ACCESS FURTHER 1400 SPACES WITHIN 2 MINUTES **EXCELLENT PUBLIC** TRANSPORT LINKS ADJACENT TO

## ST. ENOCH SUBWAY

**ARGYLE ST, GLASGOW** 

**CENTRAL & QUEEN ST** 

**TRAIN STATIONS WITHIN** 

**5 MINUTE WALK** 







## GROUND FLOOR RETAIL UNIT Now available to lease







#### **66 OUR RESTAURANT IN ST. ENOCH CENTRE HAS** Ī SO UCCESSFUL EASY R 6 A OF ΔŔ SURF P R R GH W A ┝ li. FOR OF E DE Η 5 NANDO'S WITHIN GLASGOW CITY CENTRE." PETER ATKINSON, NANDO'S

# FIRST FLOOR UNITS NOW AVAILABLE TO LEASE

Eight new restaurants plus one new kiosk available for food & beverage operators on our first floor. The units are positioned adjacent to Debenhams, the lifts to the 750-space multi-storey car park and the new VUE cinema, located on the second floor.

| UNIT / TENANT                               | SIZE (SQFT) |  |
|---------------------------------------------|-------------|--|
| R1                                          | 2,964       |  |
| R2                                          | 2,110       |