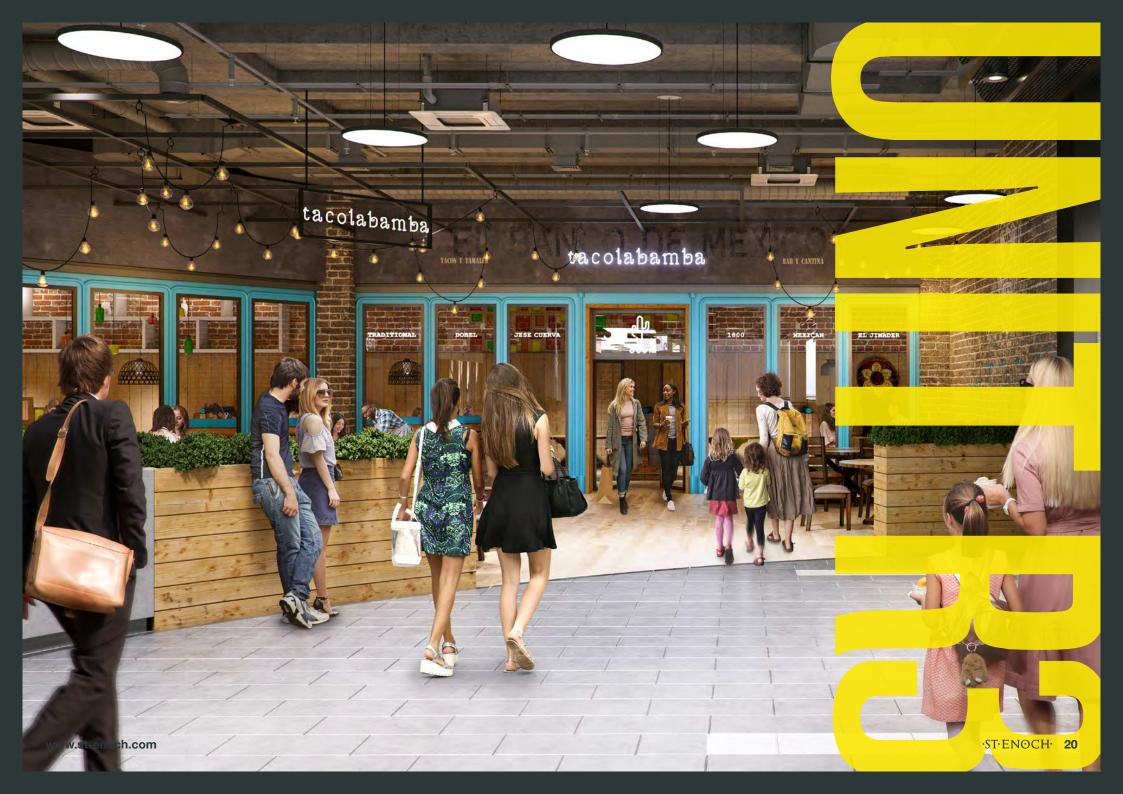

| UNIT / TENANT                               | SIZE (SQFT) |  |
|---------------------------------------------|-------------|--|
| R1                                          | 2,964       |  |
| R2                                          | 2,110       |  |
| R3                                          | 2,160       |  |
| R4 / COSMO                                  | 9,400       |  |
| R5 / SMASHBURGER                            | 3,235       |  |
| R6                                          | 727         |  |
| R7 / NANDO'S                                | 3,890       |  |
| R8 / DELHI DARBAR UNDER OFFER               | 3,018       |  |
| R9A / PHILLY STEAKS N SHAKES<br>Under offer | 1,538       |  |
| R9B / DELIGHTFUL DESSERTS<br>Under offer    | 1,294       |  |