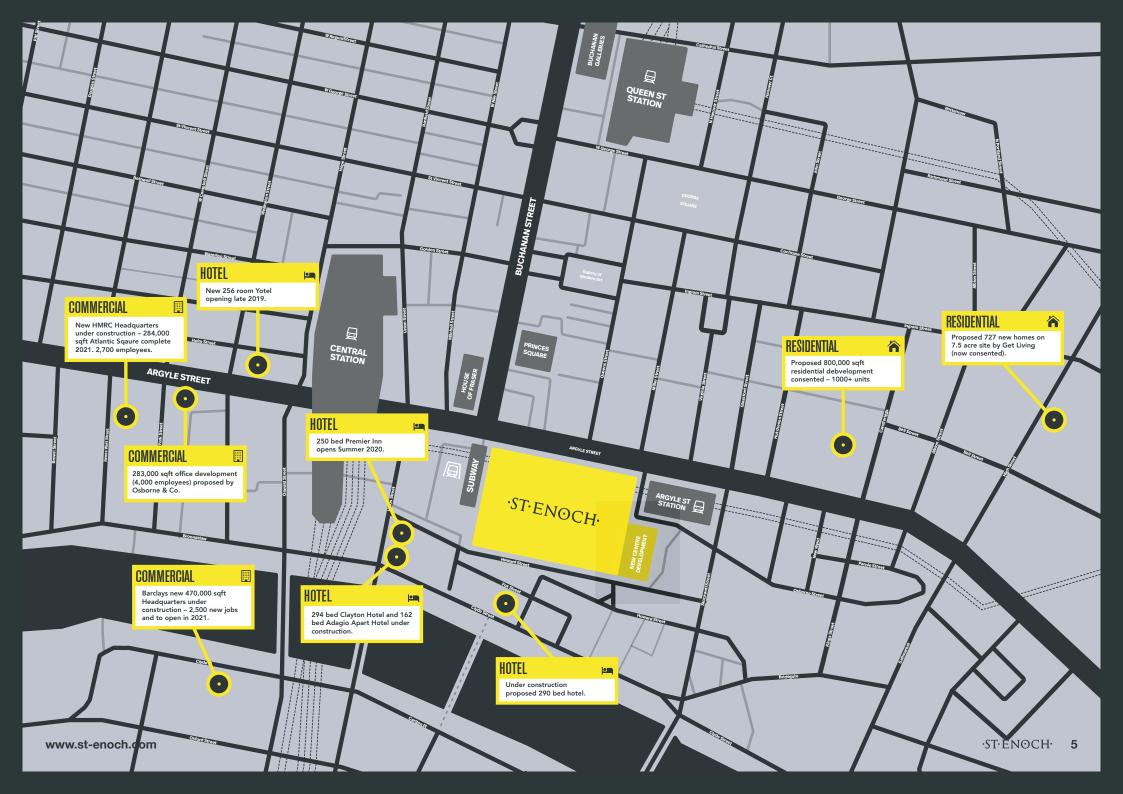

## GLASGOW UNDERGOING £1 BILLION INVESTMENT

Always looking to the future, Glasgow is currently undergoing £1bn of investment in infrastructure improvements as part of the City Deal, including innovative new Smart City services.\*

## ST. ENOCH SUBWAY

**ARGYLE ST, GLASGOW** 

**CENTRAL & QUEEN ST** 

**TRAIN STATIONS WITHIN** 

**5 MINUTE WALK** 