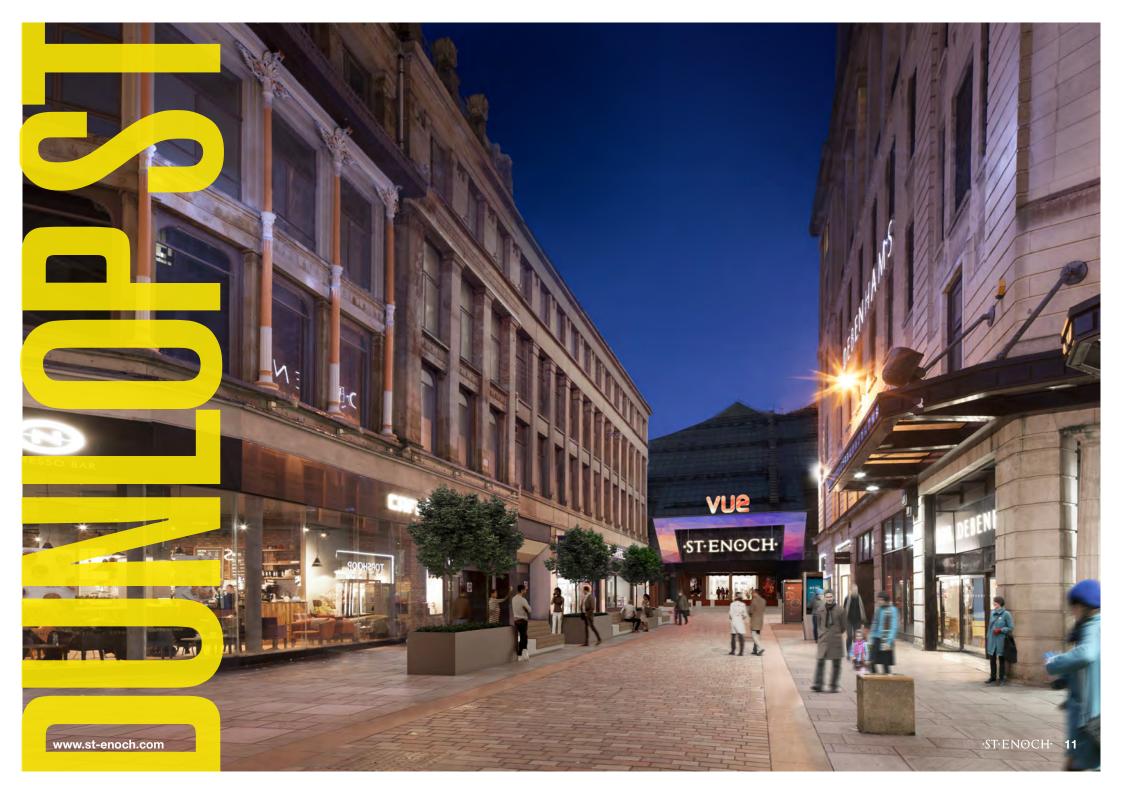

URGH         | £237M    | £780M      | £765M       | £1,782M |



## GLASGOW'S BEST Is getting better

# EXTENDED TO 880,000 SQFT LARGEST SHOPPING CENTRE IN THE CITY /

# **20.5 MILLON ANNUAL FOOTFALL\*** HIGHEST FOOTFALL IN GLASGOW CATCHMENT /

# PROJECTED F&B SALES OF £23M\* LARGEST CONSOLIDATED CATERING IN CITY CENTRE /

## GLASGOW'S BEST Is getting better

**37% CATERING CONVERSION\* 99 TENANTS** AVERAGE DWELL TIME 71 MINS\* 2.2M POPULATION WITHIN 45MIN DRIVETIME\*\* **CITY CENTRE LOCATION,** AT THE JUNCTION OF

**BUCHANAN & ARGYLE** STREETS **900 PARKING SPACES** WITH DIRECT ACCESS FURTHER 1400 SPACES WITHIN 2 MINUTES **EXCELLENT PUBLIC** TRANSPORT LINKS ADJACENT TO

## ST. ENOCH SUBWAY

**ARGYLE ST, GLASGOW** 

**CENTRAL & QUEEN ST** 

**TRAIN STATIONS WITHIN** 

**5 MINUTE WALK** 







## GROUND FLOOR RETAIL UNIT Now available to lease







#### **66 OUR RESTAURANT IN ST. ENOCH CENTRE HAS** Ī SO UCCESSFUL EASY R 6 A OF ΔŔ SURF P R R GH W A ┝ li. FOR OF E DE Η 5 NANDO'S WITHIN GLASGOW CITY CENTRE." PETER ATKINSON, NANDO'S

# FIRST FLOOR UNITS NOW AVAILABLE TO LEASE

Eight new restaurants plus one new kiosk available for food & beverage operators on our first floor. The units are positioned adjacent to Debenhams, the lifts to the 750-space multi-storey car park and the new VUE cinema, located on the second floor.

| UNIT / TENANT                               | SIZE (SQFT) |  |
|---------------------------------------------|-------------|--|
| R1                                          | 2,964       |  |
| R2                                          | 2,110