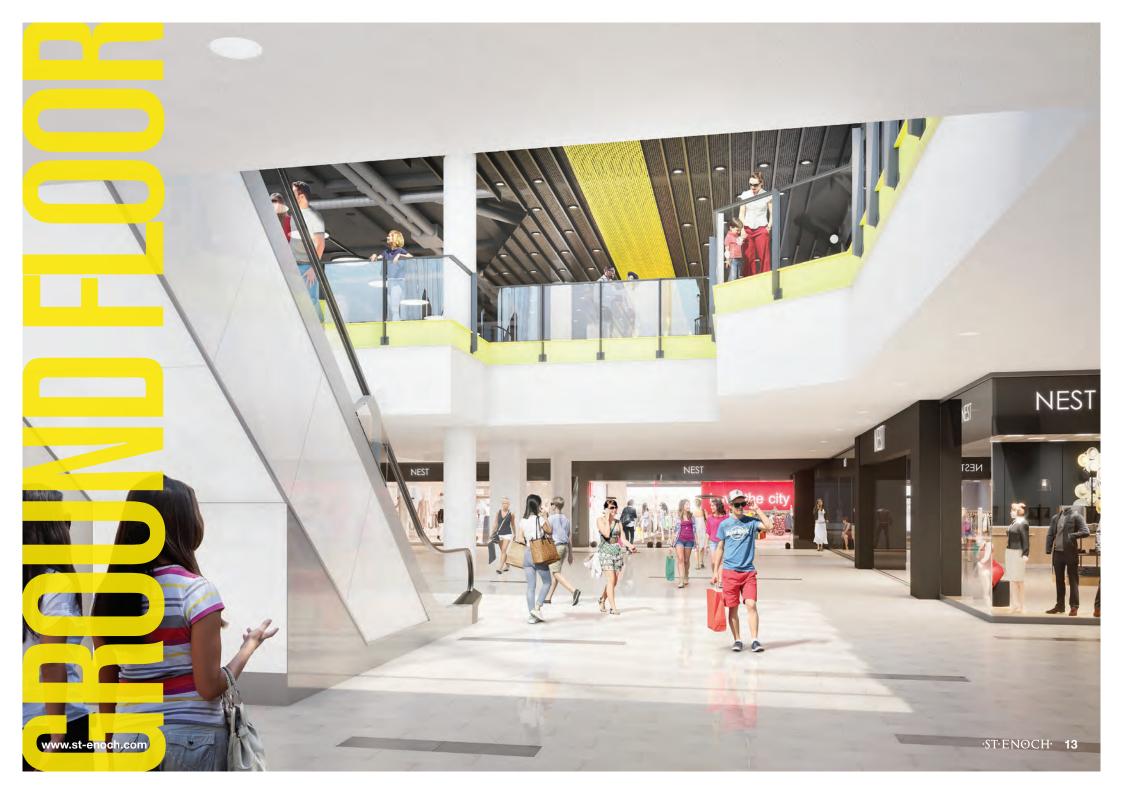

| £237M    | £780M      | £765M       | £1,782M |



## GLASGOW'S BEST Is getting better

# EXTENDED TO 880,000 SQFT LARGEST SHOPPING CENTRE IN THE CITY /

# **20.5 MILLON ANNUAL FOOTFALL\*** HIGHEST FOOTFALL IN GLASGOW CATCHMENT /

# PROJECTED F&B SALES OF £23M\* LARGEST CONSOLIDATED CATERING IN CITY CENTRE /

## GLASGOW'S BEST Is getting better

**37% CATERING CONVERSION\* 99 TENANTS** AVERAGE DWELL TIME 71 MINS\* 2.2M POPULATION WITHIN 45MIN DRIVETIME\*\* **CITY CENTRE LOCATION,** AT THE JUNCTION OF

**BUCHANAN & ARGYLE** STREETS **900 PARKING SPACES** WITH DIRECT ACCESS FURTHER 1400 SPACES WITHIN 2 MINUTES **EXCELLENT PUBLIC** TRANSPORT LINKS ADJACENT TO

## ST. ENOCH SUBWAY

**ARGYLE ST, GLASGOW** 

**CENTRAL & QUEEN ST** 

**TRAIN STATIONS WITHIN** 

**5 MINUTE WALK** 







## GROUND FLOOR RETAIL UNIT Now available to lease







#### **66 OUR RESTAURANT IN ST. ENOCH CENTRE HAS** Ī SO UCCESSFUL EASY R 6 A OF ΔŔ SURF P R R GH W A ┝ li. FOR OF E DE Η 5 NANDO'S WITHIN GLASGOW CITY CENTRE." PETER ATKINSON, NANDO'S

# FIRST FLOOR UNITS NOW AVAILABLE TO LEASE

Eight new restaurants plus one new kiosk available for food & beverage operators on our first floor. The units are positioned adjacent to Debenhams, the lifts to the 750-space multi-storey car park and the new VUE cinema, located on the second floor.

| UNIT / TENANT                               | SIZE (SQFT) |  |
|---------------------------------------------|-------------|--|
| R1                                          | 2,964       |  |
| R2                                          | 2,110       |  |