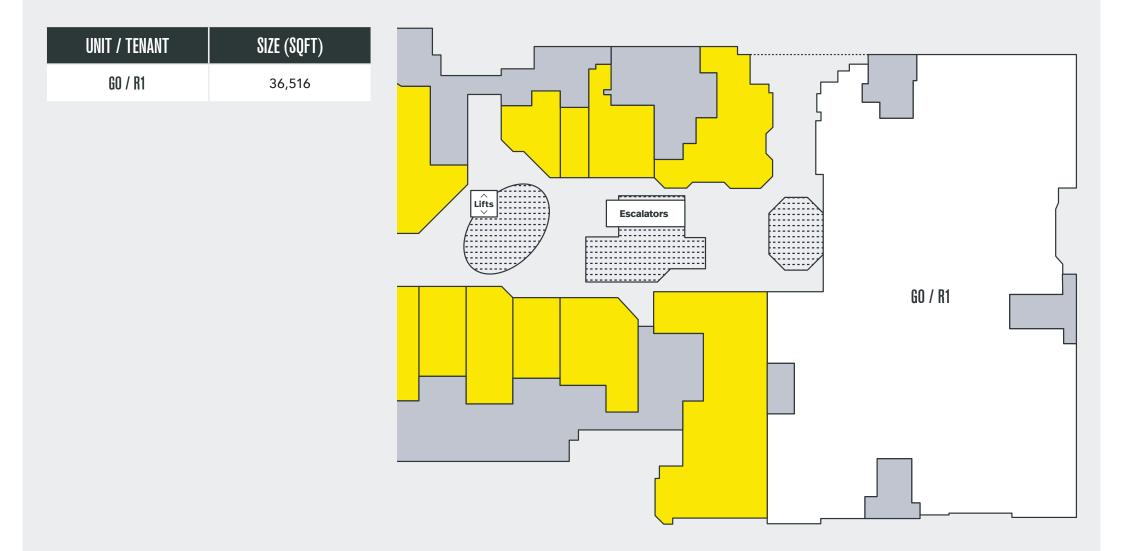

2M |



## GLASGOW'S BEST Is getting better

# EXTENDED TO 880,000 SQFT LARGEST SHOPPING CENTRE IN THE CITY /

# **20.5 MILLON ANNUAL FOOTFALL\*** HIGHEST FOOTFALL IN GLASGOW CATCHMENT /

# PROJECTED F&B SALES OF £23M\* LARGEST CONSOLIDATED CATERING IN CITY CENTRE /

## GLASGOW'S BEST Is getting better

**37% CATERING CONVERSION\* 99 TENANTS** AVERAGE DWELL TIME 71 MINS\* 2.2M POPULATION WITHIN 45MIN DRIVETIME\*\* **CITY CENTRE LOCATION,** AT THE JUNCTION OF

**BUCHANAN & ARGYLE** STREETS **900 PARKING SPACES** WITH DIRECT ACCESS FURTHER 1400 SPACES WITHIN 2 MINUTES **EXCELLENT PUBLIC** TRANSPORT LINKS ADJACENT TO

## ST. ENOCH SUBWAY

**ARGYLE ST, GLASGOW** 

**CENTRAL & QUEEN ST** 

**TRAIN STATIONS WITHIN** 

**5 MINUTE WALK** 







## GROUND FLOOR RETAIL UNIT Now available to lease







#### **66 OUR RESTAURANT IN ST. ENOCH CENTRE HAS** Ī SO UCCESSFUL EASY R 6 A OF ΔŔ SURF P R R GH W A ┝ li. FOR OF E DE Η 5 NANDO'S WITHIN GLASGOW CITY CENTRE." PETER ATKINSON, NANDO'S

# FIRST FLOOR UNITS NOW AVAILABLE TO LEASE

Eight new restaurants plus one new kiosk available for food & beverage operators on our first floor. The units are positioned adjacent to Debenhams, the lifts to the 750-space multi-storey car park and the new VUE cinema, located on the second floor.

| UNIT / TENANT                               | SIZE (SQFT) |  |
|---------------------------------------------|-------------|--|
| R1                                          | 2,964       |  |
| R2                                          | 2,110       |  |
| R3                                          | 2,160