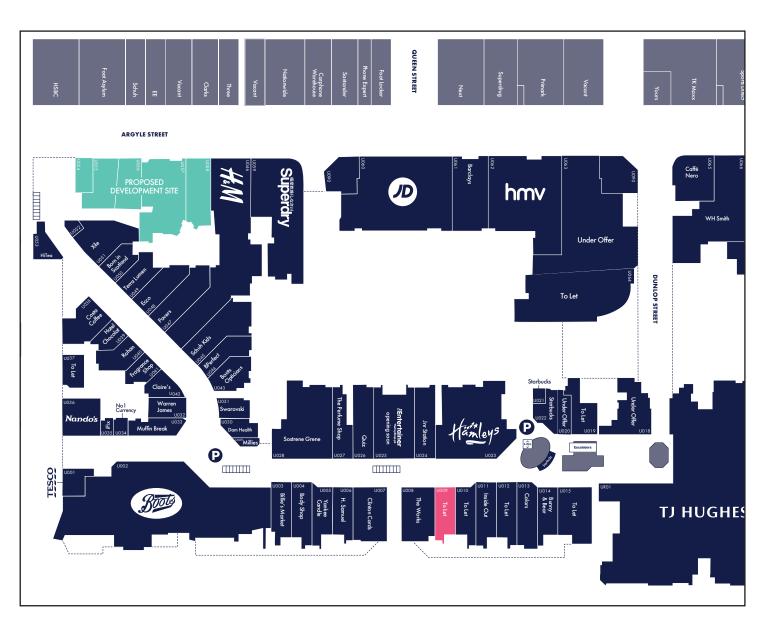

#### Location

St. Enoch Centre is located at the junction of Buchanan and Argyle Street, in the heart of Glasgow, which is the UK's strongest retail destination outside of London. The Centre extends to 880,000 sq ft and is home to a range of popular brands including **H&M**, **Boots**, **Disney**, **Samsung**, **Schuh Kids**, **Swarovski** and **Hamleys**. A number of new brands are opening in 2021 including **TJ Hughes**, **Vue Cinemas** and **Boom Battle Bar**.