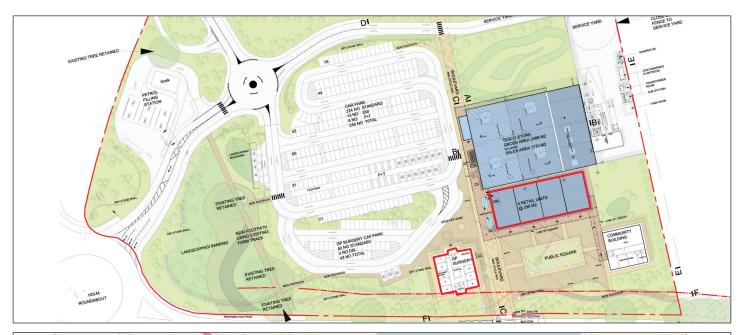

The site in question sits adjoining a 28,000 sq ft Tesco superstore within a predominantly residential location to the south west of Inverness, lying opposite the junction of the Dores Road with Holme Road.

# Description

The units to be created will adjoin the Tesco supermarket, together with associated petrol filling station. It is proposed to create **4 retail units** each extending to **2,691 sq ft gross** - please note there is **flexibility in the unit sizes**. These retail units will be located to the immediate southern elevation of the Tesco supermarket and will flank the north side of a public square.

In addition, it is proposed to create a **GP surgery** (subject to demand) to the west side of the public square. To the east there is the potential to erect a community building.

The retail units will provide the following approximate sized units:-

| Unit 1 | 2,691 sq ft | (250 sq m) |
|--------|-------------|------------|
| Unit 2 | 2,691 sq ft | (250 sq m) |
| Unit 3 | 2,691 sq ft | (250 sq m) |
| Unit 4 | 2,691 sq ft | (250 sq m) |

Please note there is flexibility available in these unit sizes for early interest. There will be 245 car parking spaces serving the Tesco supermarket plus 43 spaces which can serve the additional retail/GP surgery and community building.