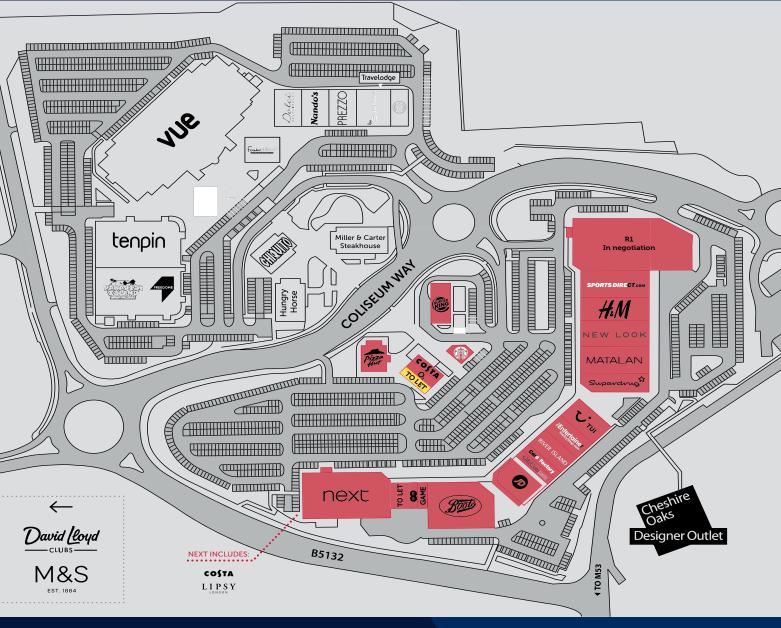

## **LOCATION**

Coliseum Shopping Park is located between Chester and Ellesmere Port, accessed from Junction 10 of the M53 (approximately 1 mile north of the junction with the M56). It provides 210,000 sq ft with 1,273 car parking spaces and is perfectly located opposite Coliseum Leisure Park and adjacent to Cheshire Oaks Designer Outlet. The appeal of this combined shopping, dining and leisure hub means the park also draws visitors from far beyond its core catchment.

Tenants include Next, Boots, JD, River Island, New Look, H&M, Sports Direct, Burger King, Costa and Starbucks.

Other attractions include Blue Planet Aquarium and the Cheshire Oaks David Lloyd Club.

# TO LET

Unit FA Coliseum Shopping Park Chester CH65 9HD

Goad Digital Plans are for identification only and not to be scaled as a working drawing and are based upon the Ordnance Survey Map with the permission of The Controller of Her Majesty's Stationery Office © Crown Copyright 39954X. No part of this plan may be entered into an electronic retrieval system without prior consent of the publisher.