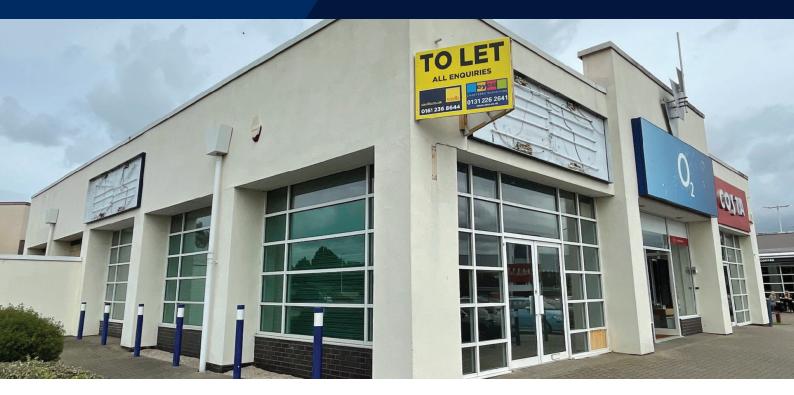

# TO LET

Unit FA Coliseum Shopping Park Chester CH65 9HD

- Prime retail/leisure unit
- Prominent corner location
- ▶ Close to Cheshire Oaks Designer Outlet
- 1,303 sq ft

## **LOCATION**

Coliseum Shopping Park is located between Chester and Ellesmere Port, accessed from Junction 10 of the M53 (approximately 1 mile north of the junction with the M56). It provides 210,000 sq ft with 1,273 car parking spaces and is perfectly located opposite Coliseum Leisure Park and adjacent to Cheshire Oaks Designer Outlet. The appeal of this combined shopping, dining and leisure hub means the park also draws visitors from far beyond its core catchment.