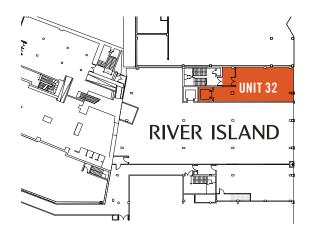

#### STIRLING

| Unit 32        |                                                      |
|----------------|------------------------------------------------------|
| Ground Floor   | 975 sq ft                                            |
| Basement       | 1,113 sq ft                                          |
| Quoting Rent   | £50,000 per annum exclusive of VAT                   |
| Rates          | To be assessed upon completion of sub-division works |
| Service Charge | £17,685                                              |

# Mall Level