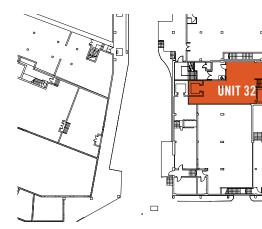

#### STIRLING

| Unit 32        |                                                      |
|----------------|------------------------------------------------------|
| Ground Floor   | 975 sq ft                                            |
| Basement       | 1,113 sq ft                                          |
| Quoting Rent   | £50,000 per annum exclusive of VAT                   |
| Rates          | To be assessed upon completion of sub-division works |
| Service Charge | £17,685                                              |

### **Basement Level**

## **Basement Level**

**\_\_**\_\_\_