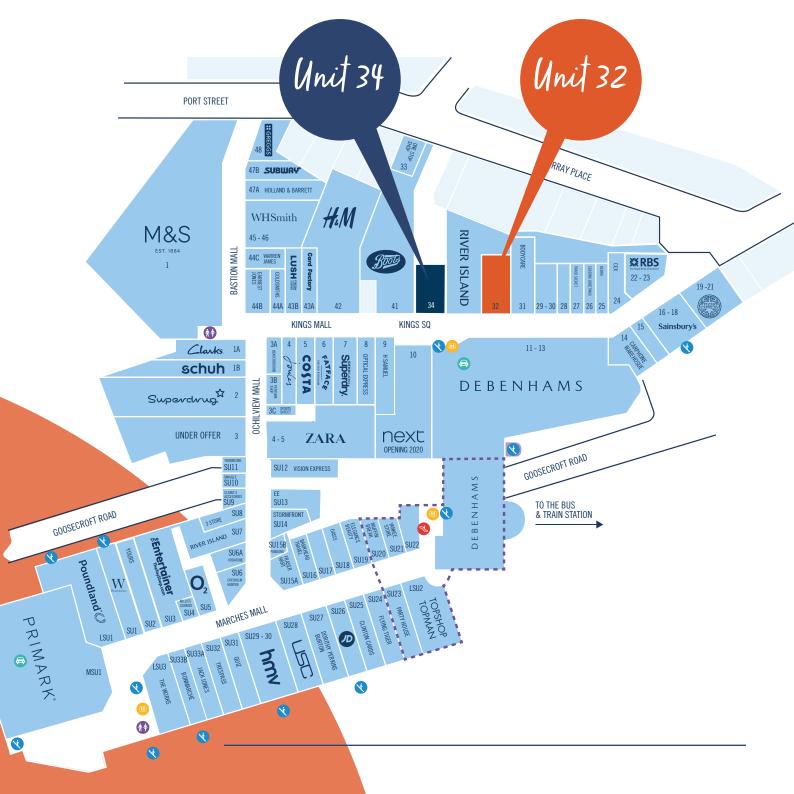

Units 32 and 34 are located on the prime section of Kings Mall adjacent to River Island, opposite the entrance to Debenhams and close to other retailers including Next and Boots.

#### STIRLING

| Unit 32        |                                                      |
|----------------|------------------------------------------------------|
| Ground Floor   | 975 sq ft                                            |
| Basement       | 1,113 sq ft                                          |
| Quoting Rent   | £50,000 per annum exclusive of VAT                   |
| Rates          | To be assessed upon completion of sub-division works |
| Service Charge | £17,685                                              |