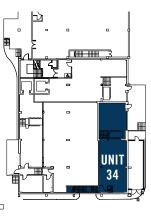

Units 32 and 34 are located on the prime section of Kings Mall adjacent to River Island, opposite the entrance to Debenhams and close to other retailers including Next and Boots.

# Unit 34

| Ground Floor   | 1,055 sq ft                                          |
|----------------|------------------------------------------------------|
| Basement       | 875 sq ft                                            |
| Quoting Rent   | £55,000 per annum exclusive of VA                    |
| Rates          | To be assessed upon completion of sub-division works |
| Service Charge | £16,347                                              |

# Mall Level