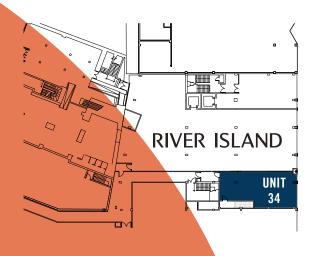

# Unit 34

| Ground Floor   | 1,055 sq ft                                          |
|----------------|------------------------------------------------------|
| Basement       | 875 sq ft                                            |
| Quoting Rent   | £55,000 per annum exclusive of VA                    |
| Rates          | To be assessed upon completion of sub-division works |
| Service Charge | £16,347                                              |

# Mall Level