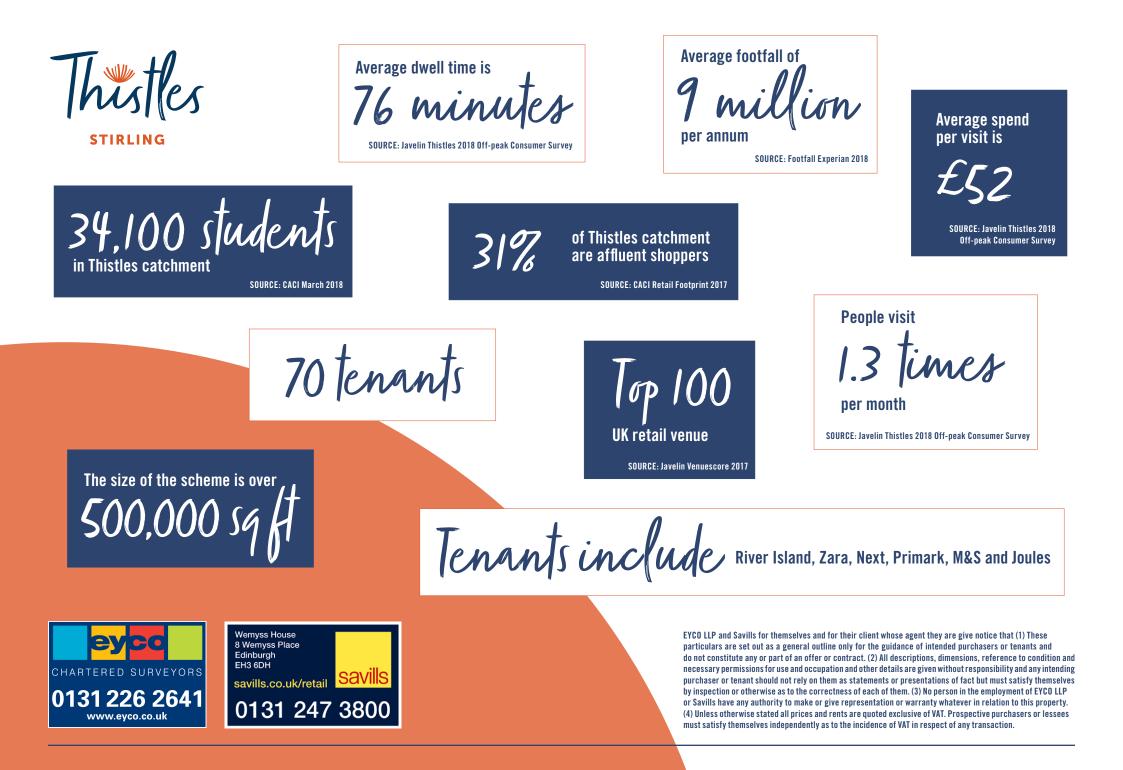

# Two new prime setail units available

RI

alongside the new River Island and opposite the new Next store

STIRLING

**f** O thistlesstirling.com

MOROVSK

Stirling is a major regional centre in the central belt of Scotland, with a catchment of 115,000 people living within 15 minutes. The city is situated approximately 40 miles from Edinburgh and 35 miles from Glasgow. Thistles Shopping Centre provides more than 500,000 sq ft of quality retail space with key anchor stores including M&S, Zara and Primark.