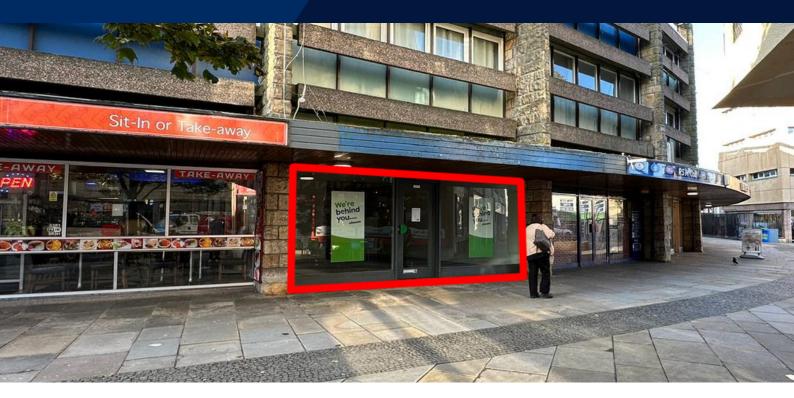

The unit is within the Jarnac Court retail hub situated across from the High Street in the heart of the town centre. Nearby occupiers include **Greggs**, **British Heart Foundation**, **Farmfoods** and **RBS**.

## **ACCOMMODATION**

The subject is an in-line retail unit situated within a parade of retail spaces arranged over the ground floor.

The approximate net internal floor areas are shown below:

GROUND FLOOR 988 SQ FT 91.79 SQ M