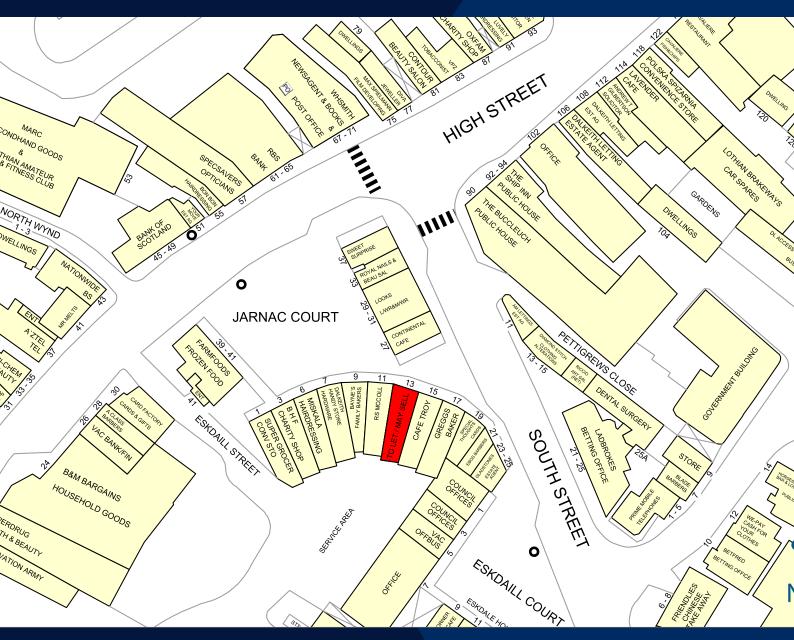

The unit is within the Jarnac Court retail hub situated across from the High Street in the heart of the town centre. Nearby occupiers include **Greggs**, **British Heart Foundation**, **Farmfoods** and **RBS**.

# TO LET / FOR SALE

13 Jarnac Court Dalkeith EH22 1HU

Goad Digital Plans are for identification only and not to be scaled as a working drawing and are based upon the Ordnance Survey Map with the permission of The Controller of Her Majesty's Stationery Office © Crown Copyright 39954X No part of this plan may be entered into an electronic retrieval system without prior consent of the publisher