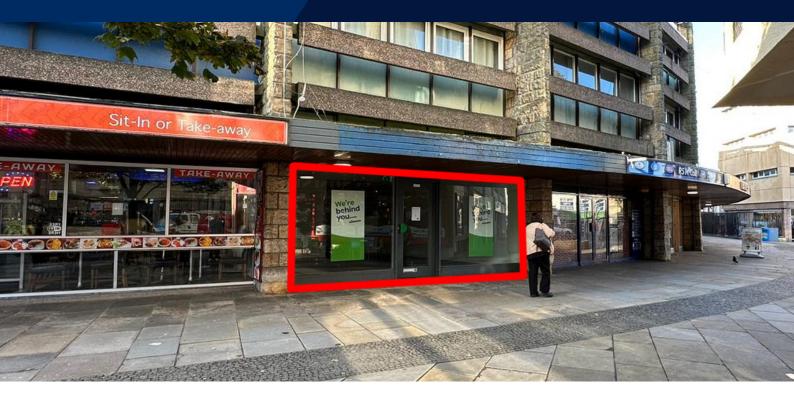

The unit is within the Jarnac Court retail hub situated across from the High Street in the heart of the town centre. Nearby occupiers include **Greggs**, **British Heart Foundation**, **Farmfoods** and **RBS**.

## **ACCOMMODATION**

The subject is an in-line retail unit situated within a parade of retail spaces arranged over the ground floor.

The approximate net internal floor areas are shown below:

GROUND FLOOR 988 SQ FT 91.79 SQ M