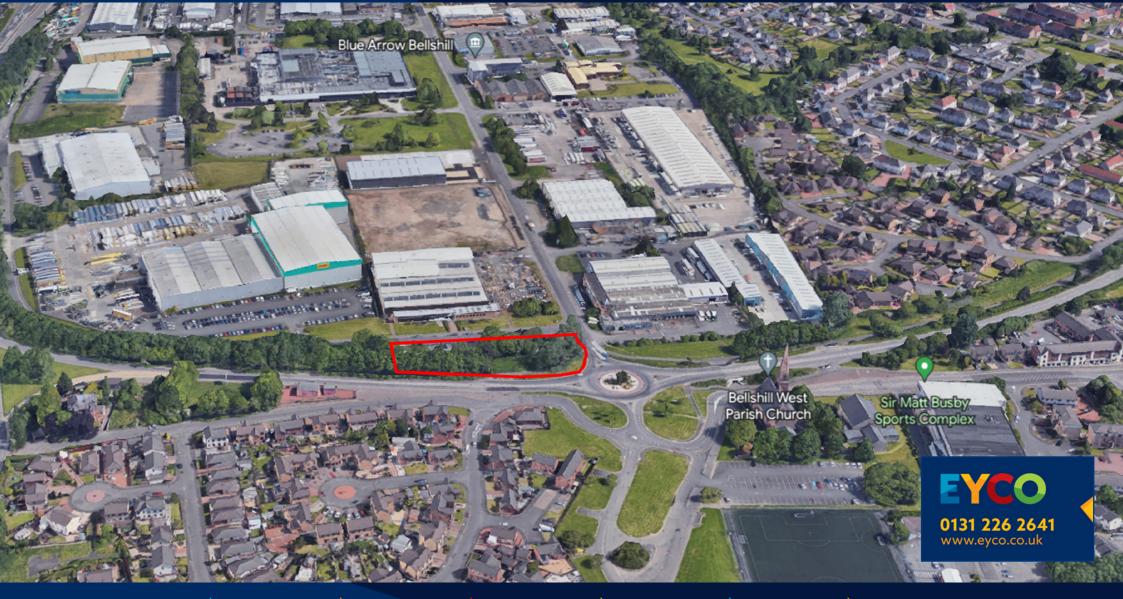

#### LOCATION

Bellshill is located approximately 10 miles east of Glasgow and 39 miles west of Edinburgh North Lanarkshire. The town has great transport connections, with fast and easy access to the national motorway network. The subject sits on junction onto the A725 provides fast direct access to the M8 and M74 motorways. The subject is a short distance from the Bellshill town centre and occupies a highly visible position at the junction of Mossbell Road with Belgrave Street. Surrounding occupiers include Lidl, Grahams Merchants and DHL.

#### DESCRIPTION

The site extends to approximately 1 acres (0.4 hectares) as highlighted on the adjacent plan. Access is granted directly from the busy A721 Gartcosh Roundabout. It is largely undeveloped with the exception of a small tarmacked area on Mossbell Road. There is a gas pipe running across the site so any development must take this into consideration.