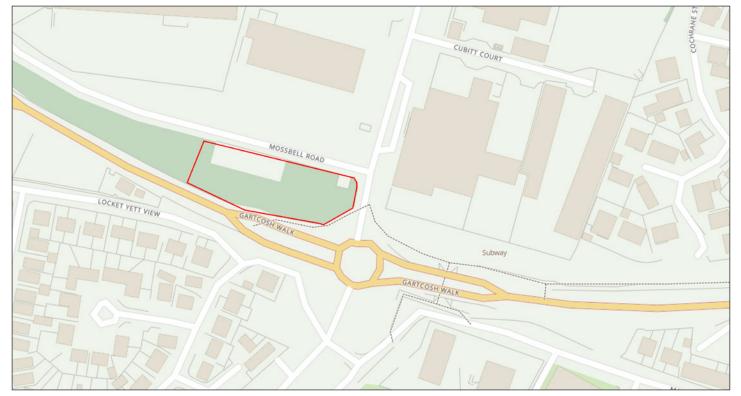

#### DESCRIPTION

The site extends to approximately 1 acres (0.4 hectares) as highlighted on the adjacent plan. Access is granted directly from the busy A721 Gartcosh Roundabout. It is largely undeveloped with the exception of a small tarmacked area on Mossbell Road. There is a gas pipe running across the site so any development must take this into consideration.