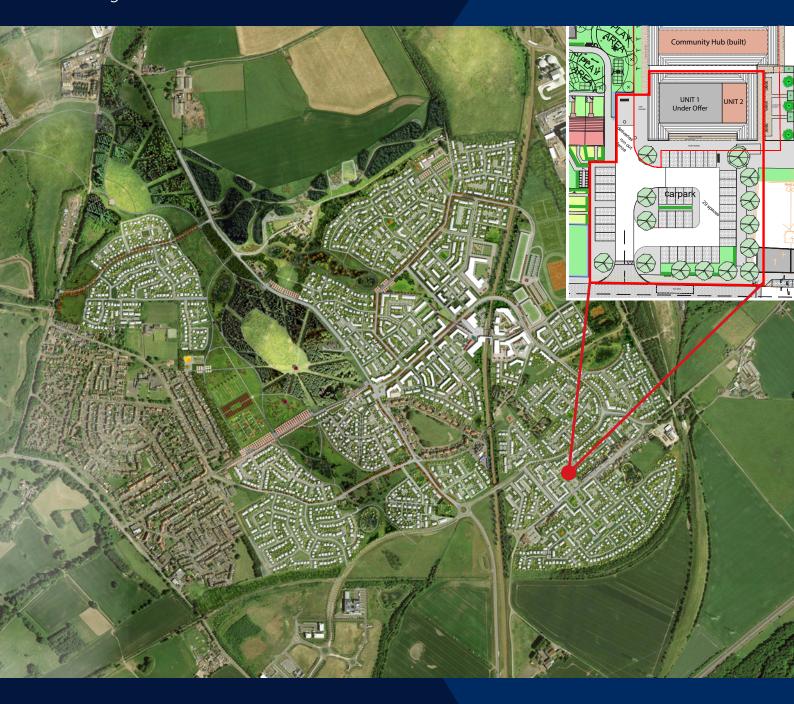

The neighbouring newly developed community of Millerhill will provide over 500 new homes creating a large immediate residential catchment. This development is part of the wider Shawfair project that includes two new primary schools, secondary school, a library, landscaped parks, and a community forest. The community hub is now complete and operational from Summer 2023.

#### ACCOMMODATION

The subject property shall comprise double-glazed fronted retail units arranged over the ground floor of a single storey modern retail complex. The units extend to the following approximate net internal floor areas:

| UNIT 1 - UNDER OFFER | 4,300 SQ FT | 399.5 SQ M |
|----------------------|-------------|------------|
| UNIT 2               | 1,650 SQ FT | 153.3 SQ M |
| TOTAL                | 5,950 SQ FT | 552.8 SQ M |