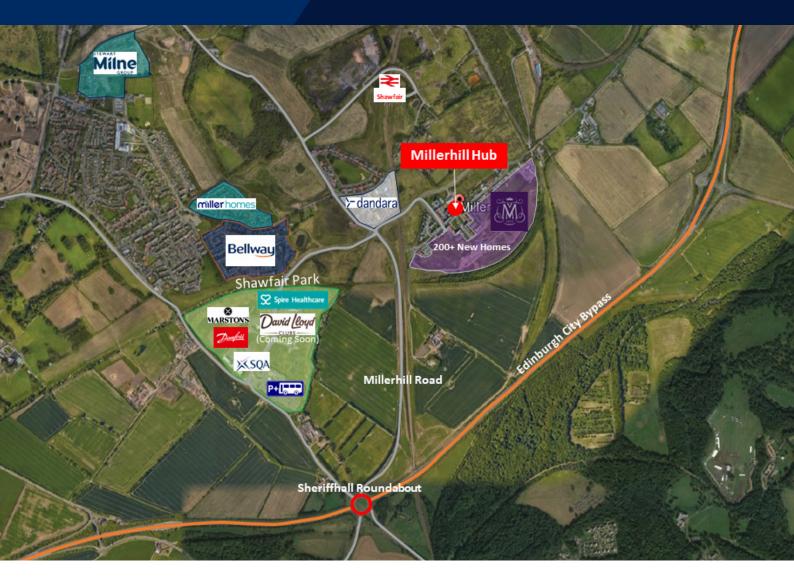

#### LOCATION

Millerhill is located 6 miles south of Edinburgh city centre within the suburb of Shawfair. The area benefits from good transport links with the Edinburgh by-pass in close proximity. The Shawfair rail station is a short walk away with links to central Edinburgh and further afield.

The neighbouring newly developed community of Millerhill will provide over 500 new homes creating a large immediate residential catchment. This development is part of the wider Shawfair project that includes two new primary schools, secondary school, a library, landscaped parks, and a community forest. The community hub is now complete and operational from Summer 2023.