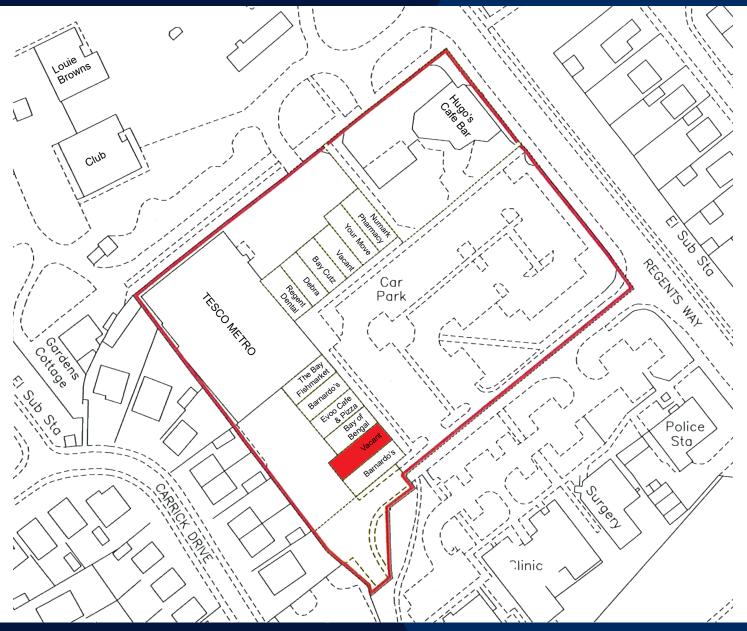

#### **LOCATION**

Dalgety Bay is a small but expanding affluent commuter town with a population of circa 10,000 people situated on the north banks of the Firth of Forth approximately 5 miles south east of Dunfermline and 13 miles to the west of Kirkcaldy, 15 miles from Edinburgh and 3 miles from the Queensferry Crossing and Forth Rail Bridge within the Kingdom of Fife. The subjects themselves are situated in the town's commercial hub within the shopping centre which is anchored by a Tesco Metro. Other occupiers within the centre include Debra, Numark Pharmacy, Bay Cutz, Barnardo's, Your Move, The Bay Fish Market, Evoo Café and Regents Dental Practice. In addition the centre has Hugos Café Bar located at the edge of the car park. The Police Station, NHS surgery and clinic and local library are all located to the immediate south of the development.

# TO LET

Unit 2 Bay Centre, Regents Way Dalgety Bay KY11 9UY

Goad Digital Plans are for identification only and not to be scaled as a working drawing and are based upon the Ordnance Survey Map with the permission of The Controller of Her Majesty's Stationery Office © Crown Copyright 39954X No part of this plan may be entered into an electronic retrieval system without prior consent of the publisher