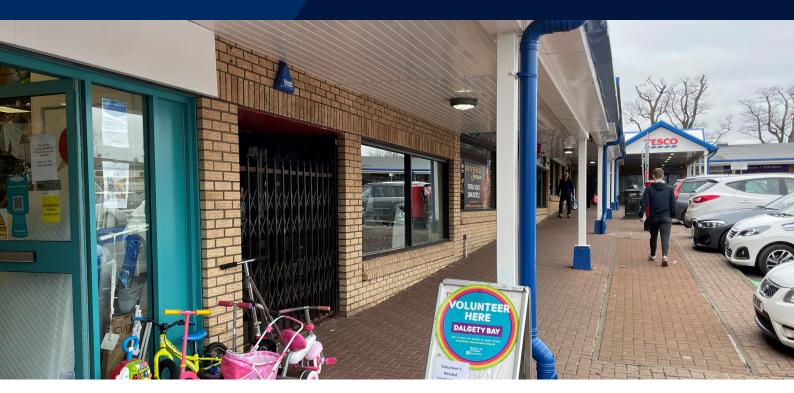

#### **LOCATION**

Dalgety Bay is a small but expanding affluent commuter town with a population of circa 10,000 people situated on the north banks of the Firth of Forth approximately 5 miles south east of Dunfermline and 13 miles to the west of Kirkcaldy, 15 miles from Edinburgh and 3 miles from the Queensferry Crossing and Forth Rail Bridge within the Kingdom of Fife. The subjects themselves are situated in the town's commercial hub within the shopping centre which is anchored by a Tesco Metro. Other occupiers within the centre include Debra, Numark Pharmacy, Bay Cutz, Barnardo's, Your Move, The Bay Fish Market, Evoo Café and Regents Dental Practice. In addition the centre has Hugos Café Bar located at the edge of the car park. The Police Station, NHS surgery and clinic and local library are all located to the immediate south of the development.

### **ACCOMMODATION**

170 vehicles.

The premises comprise a single storey terraced shop unit with excellent display window to the front. We calculate that the unit extends to the following approximate floor areas and dimensions: