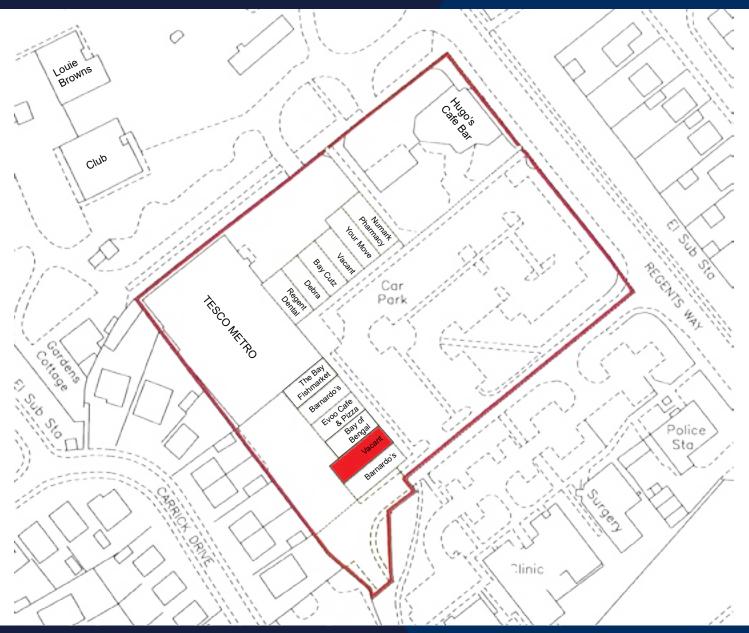

#### **LOCATION**

Dalgety Bay is a small but expanding affluent commuter town with a population of circa 10,000 people situated on the north banks of the Firth of Forth approximately 5 miles south east of Dunfermline and 13 miles to the west of Kirkcaldy, 15 miles from Edinburgh and 3 miles from the Queensferry Crossing and Forth Rail Bridge within the Kingdom of Fife. The subjects themselves are situated in the town's commercial hub within the shopping centre which is anchored by a Tesco Metro. Other occupiers within the centre include Debra, Numark Pharmacy, Bay Cutz, Barnardo's, Your Move, The Bay Fish Market, Evoo Café and Regents Dental Practice. In addition the centre has Hugos Café Bar located at

the edge of the car park. The Police Station, NHS surgery and clinic and

**local library** are all located to the immediate south of the development.

The centre itself benefits from excellent free parking facilities for up to **170 vehicles**.

# TO LET

Goad Digital Plans are for identification only and not to be scaled as a working drawing and are based upon the Ordnance Survey Map with the permission of The Controller of Her Majesty's Stationery Office © Crown Copyright 39954X No part of this plan may be entered into an electronic retrieval system without prior consent of the publisher