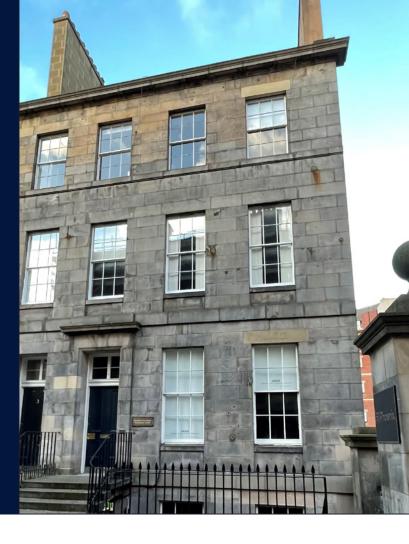

# TO LET

4 Rutland Square Edinburgh EH1 2AS

- Prestigious business location
- 730 sq ft (67.8 sq m)
- Car parking available

# LOCATION

The subject premises comprise a self-contained ground floor office which is located in the heart of Edinburgh's West End. Rutland Square offers a prestigious business address in Edinburgh's financial district and is also situated within close proximity to Princes Street and Lothian Road. The property is easily accessible with numerous bus services nearby on Princes Street and Shandwick Place, and the Shandwick Place tram stop is also only a 3 minute walk. In addition Haymarket Railway Station is only an 8 minute walk from the premises.

## DESCRIPTION

The subjects comprise a ground floor, self-contained office, which benefits from the following specification:

- Cellular accommodation
- Self-contained
- Gas fired central heating
- Perimeter trunking with cabling
- Traditional features
- Kitchen facility
- 2 car spaces
- Storage