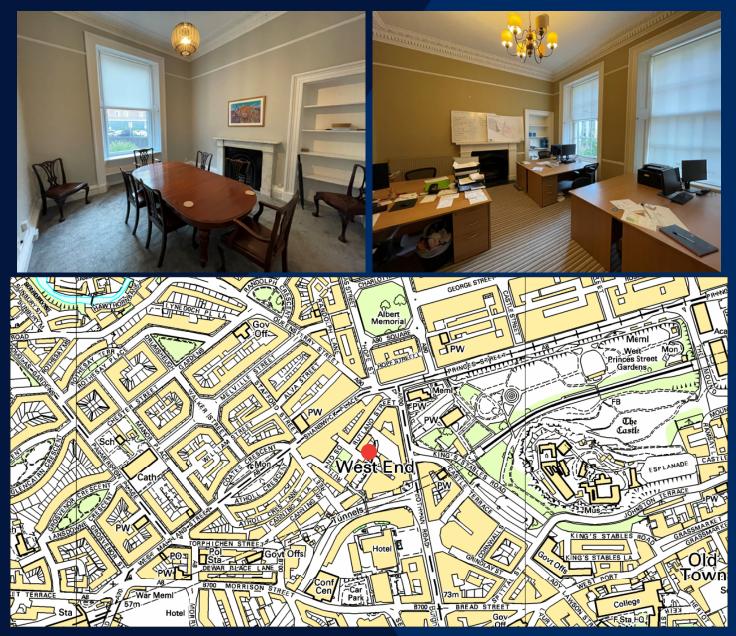

# LOCATION

The subject premises comprise a self-contained ground floor office which is located in the heart of Edinburgh's West End. Rutland Square offers a prestigious business address in Edinburgh's financial district and is also situated within close proximity to Princes Street and Lothian Road. The property is easily accessible with numerous bus services nearby on Princes Street and Shandwick Place, and the Shandwick Place tram stop is also only a 3 minute walk. In addition Haymarket Railway Station is only an 8 minute walk from the premises.

## DESCRIPTION

The subjects comprise a ground floor, self-contained office, which benefits from the following specification:

- Cellular accommodation
- Self-contained
- Gas fired central heating
- Perimeter trunking with cabling
- Traditional features
- Kitchen facility
- 2 car spaces
- Storage

## ACCOMMODATION

The suite is situated on the ground floor, and extends to the following approximate net internal area (NIA):

| GROUND  | 730 SQ FT | 67.8 SQ M |
|---------|-----------|-----------|
| STORAGE | 33 SQ FT  | 3.1 SQ M  |
| TOTAL   | 763 SQ FT | 70.9 SQ M |