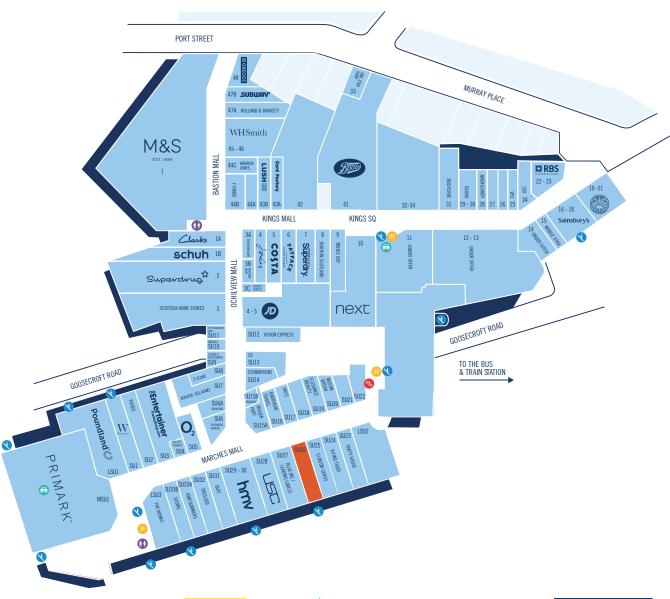

# To Let

**Prime Retail Unit** 

**Unit 26 Marches Mall** 

THISTLES SHOPPING CENTRE STIRLING | FK8 2EA

The property is located close to other occupiers including HMV, Clinton Cards, Flying Tiger and Fraser Hart.