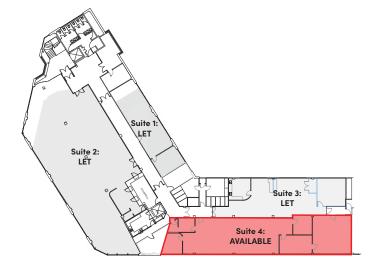

## **SECOND FLOOR, SUITE 4**

## TO LET 600 Gorgie Road Edinburgh EH11 3LE

- Open plan accommodation
- Suitable for a variety of uses subject to planning
- 2,454 sq ft (228 sq m)
- PureGym and NLT Dental Lab on site