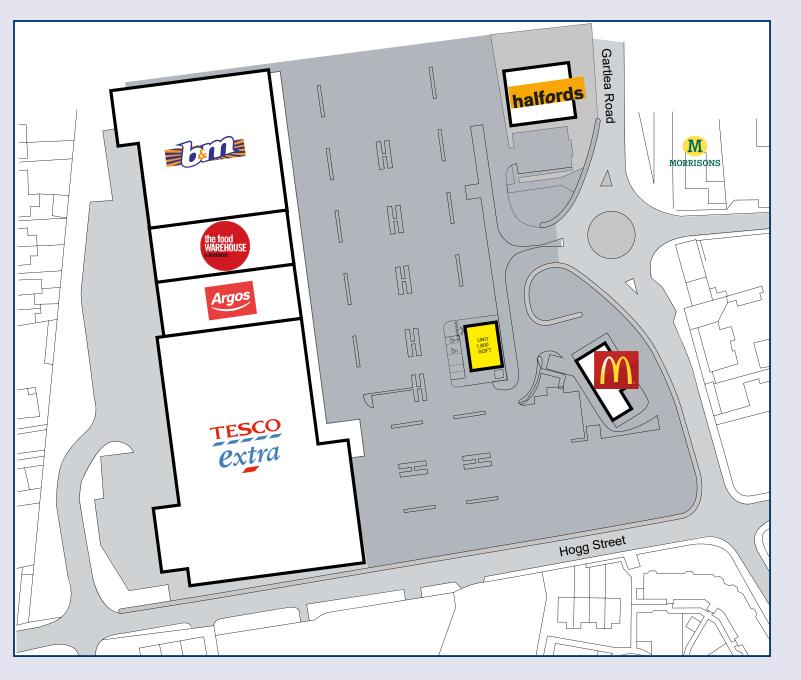

### Position

The Retail Park is located immediately to the south of Airdrie town centre and is anchored by a 60,000 sq ft Tesco Supermarket.

#### **Scheme Size**

104,000 sq ft plus 441 car spaces (1:235 sq ft)

## Availability

Pod unit totalling 1,800 sq ft