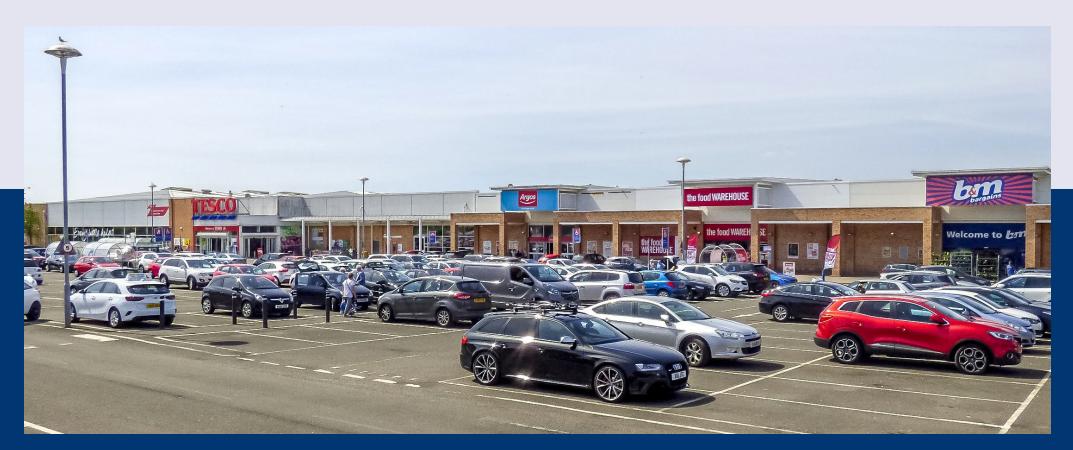

### Position

The Retail Park is located immediately to the south of Airdrie town centre and is anchored by a 60,000 sq ft Tesco Supermarket.

#### **Scheme Size**

104,000 sq ft plus 441 car spaces (1:235 sq ft)