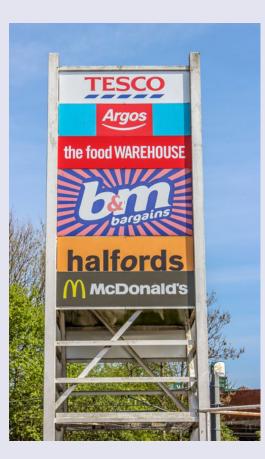

### Position

The Retail Park is located immediately to the south of Airdrie town centre and is anchored by a 60,000 sq ft Tesco Supermarket.

### Planning

Open Class 1 Retail