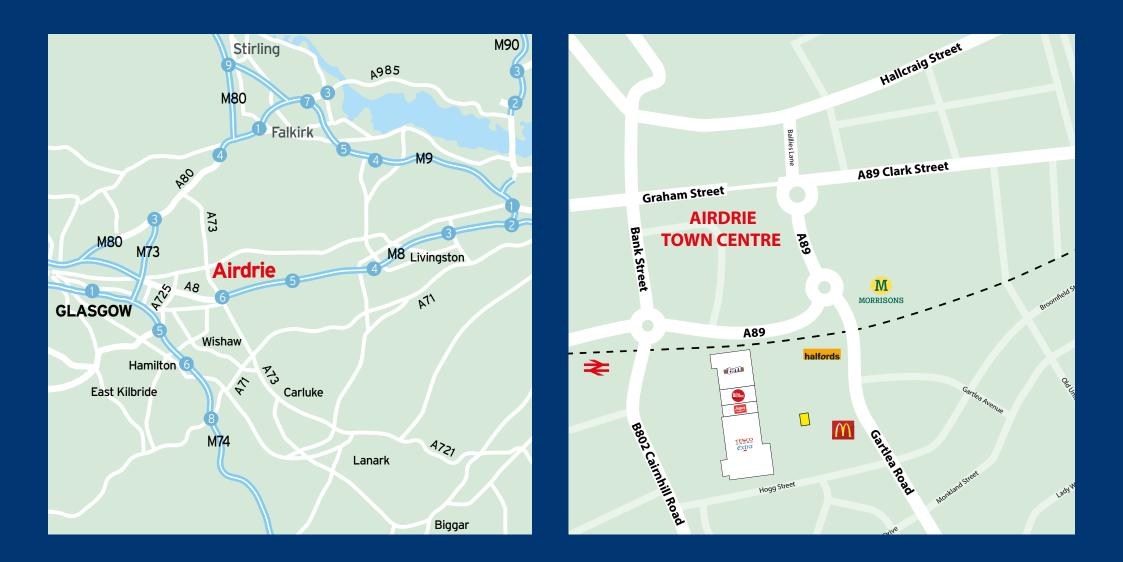

#### Location

Airdrie has a resident population of 36,326 with 79,687 living within a 10 mins drivetime and 428,180 within 20 mins of the Retail Park.

### Position

The Retail Park is located immediately to the south of Airdrie town centre and is anchored by a 60,000 sq ft Tesco Supermarket.