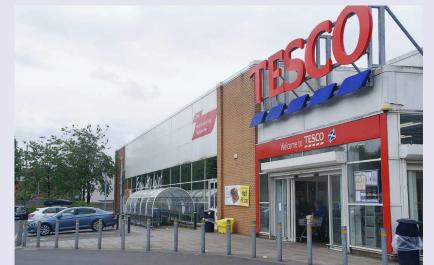

### Position

The Retail Park is located immediately to the south of Airdrie town centre and is anchored by a 60,000 sq ft Tesco Supermarket.