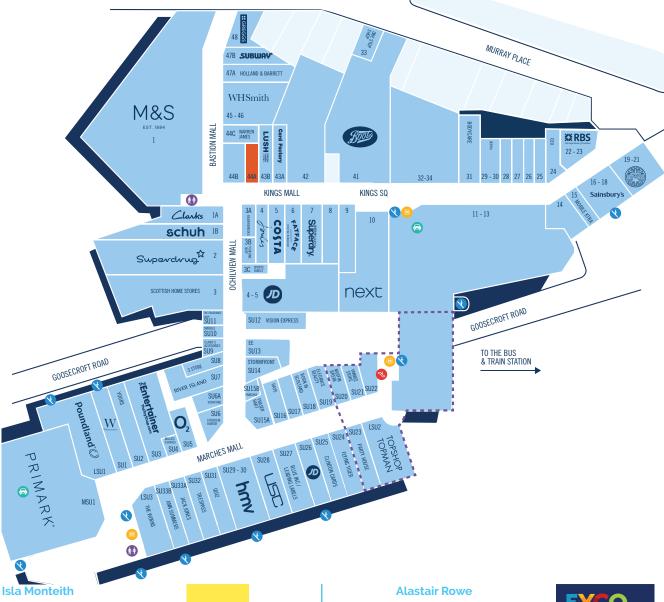

# To Let

**Prime Retail Unit** 

**Unit 44A Kings Mall** 

**PLAY VIDEO** 

THISTLES SHOPPING CENTRE STIRLING | FK8 2EA

T: 0131 247 3746

E: isla.monteith@savills.com

**Charlie Hall** 

The property is located close to other occupiers including M&S, Lush, Card Factory, Joules, Costa, Beaverbrooks, Clarks and Schuh.