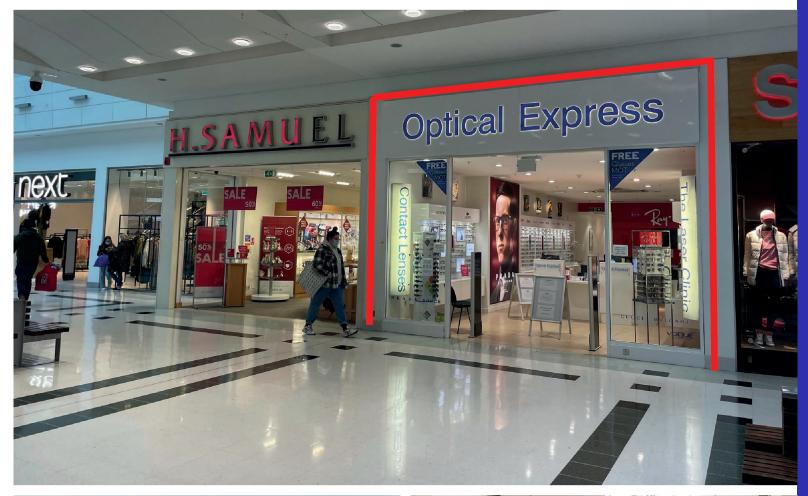

# To Let

**Prime Retail Unit** 

**Unit 8 Kings Mall** 

THISTLES SHOPPING CENTRE STIRLING | FK8 2EA

The property is located close to other occupiers including Next, Joules, Lush, Boots, Superdry and FatFace.