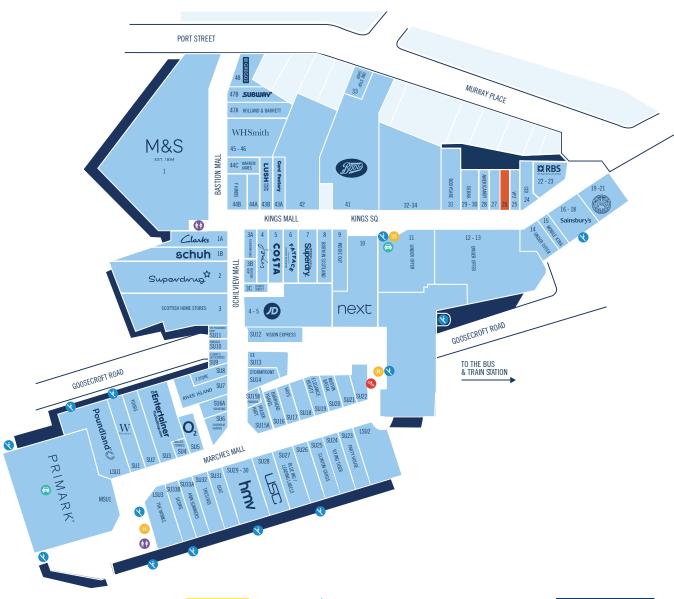

# To Let

**Prime Retail Unit** 

**Unit 26 Kings Mall** 

THISTLES SHOPPING CENTRE STIRLING | FK8 2EA

## Location

Stirling is a major regional centre in the central belt of Scotland, with a catchment of 115,000 people living within 15 minutes. The town is situated approximately 40 miles from Edinburgh and 35 miles from Glasgow. The Thistles Shopping Centre provides more than 500,000 sq ft of quality retail space with key anchor stores including Marks & Spencer, Boots and Primark.

The property is located close to other occupiers including CEX, RBS, Sainsbury's, Bodycare, Boots and Next.