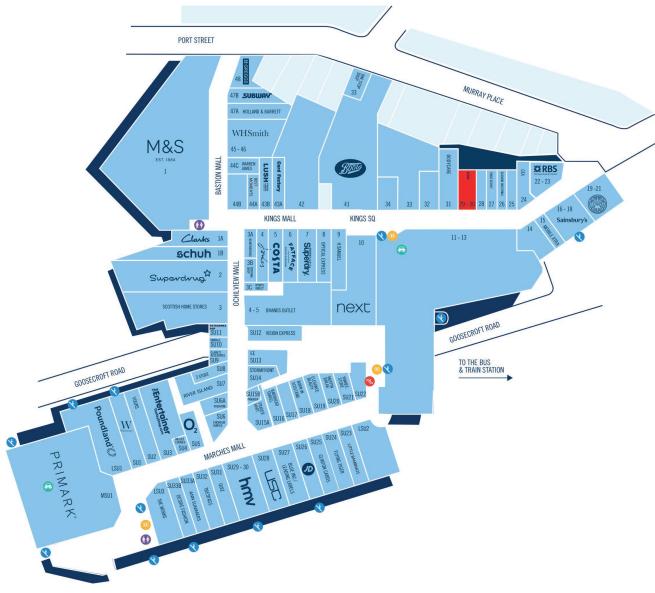

# To Let

**Prime Retail Unit** 

Unit 29/30 Kings Mall

THISTLES SHOPPING CENTRE STIRLING | FK8 2EA

## Location

Stirling is a major regional centre in the central belt of Scotland, with a catchment of 115,000 people living within 15 minutes. The town is situated approximately 40 miles from Edinburgh and 35 miles from Glasgow. The Thistles Shopping Centre provides more than 500,000 sq ft of quality retail space with key anchor stores including Marks & Spencer, Boots and Primark.

The property is located close to other occupiers including CEX, RBS, Sainsbury's, Bodycare, Boots and Next.