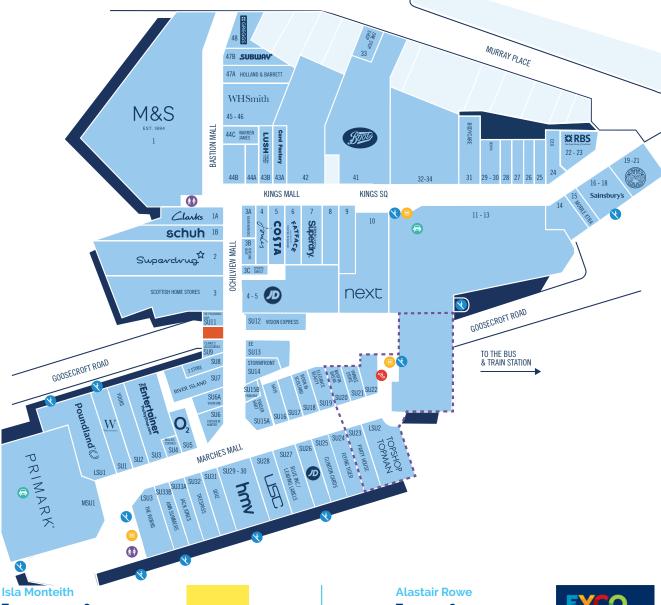

# To Let

**Prime Retail Unit** 

**Unit SU10 Marches Mall** 

**PLAY VIDEO** 

THISTLES SHOPPING CENTRE STIRLING | FK8 2EA

T: 0131 247 3746

E: isla.monteith@savills.com

**Charlie Hall** 

### Location

Stirling is a major regional centre in the central belt of Scotland, with a catchment of 115,000 people living within 15 minutes. The town is situated approximately 40 miles from Edinburgh and 35 miles from Glasgow. The Thistles Shopping Centre provides more than 500,000 sq ft of quality retail space with key anchor stores including Marks & Spencer, Boots and Primark.

The property is located close to other occupiers including Claire's, Superdrug, Vision Express, 3 Store and River Island.