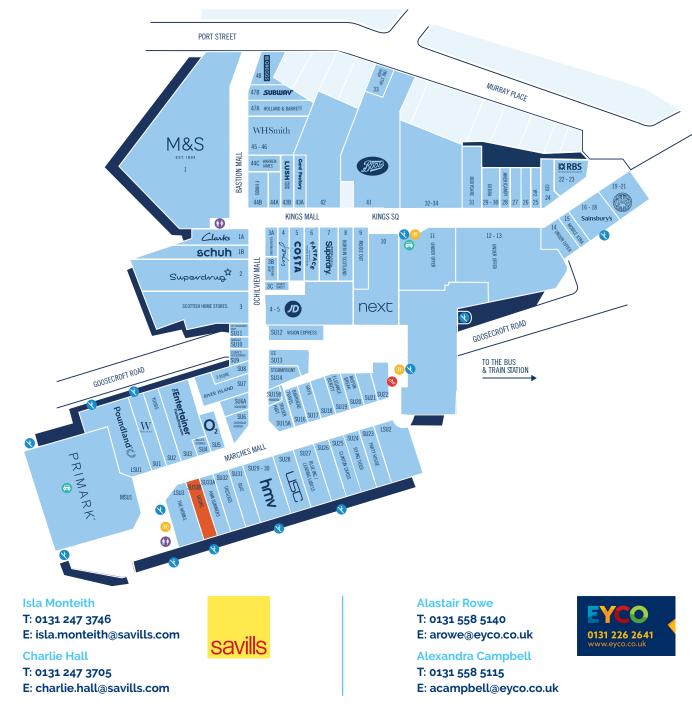

**To Let** Prime Retail Unit

Unit 33B Marches Mall

PLAY VIDEO

THISTLES SHOPPING CENTRE STIRLING | FK8 2EA

The Agents for themselves and for the vendors are lessors of this property whose agents they are, give notice that: (1) The particulars are produced in good faith, are set out as a general guide only and do not constitute part of a contract. Intending purchasers or tennats must satisfy themselves independently as to the accuracy of all matters on which they intend to rely. (2) No person in the employment of The Agents has any authority to make or give any representation warranty whatsoever in relation to this property. (3) The images. Roorplans, dimensions and floor areas in the brochure are indicative only. MMCV/DOC/STI207 - Date of publication: 16 April 2024

The property is located close to other occupiers including The Works, Trespass, The Entertainer, Waterstones and Primark.

#### Accommodation

The premises are arranged over ground and first floor levels, comprising the following approximate net internal areas:

| Ground | 1,905 sq ft | 176.98 sq m |
|--------|-------------|-------------|
| First  | 1,450 sq ft | 134.71 sq m |
| Total  | 3,355 sq ft | 311.69 sq m |