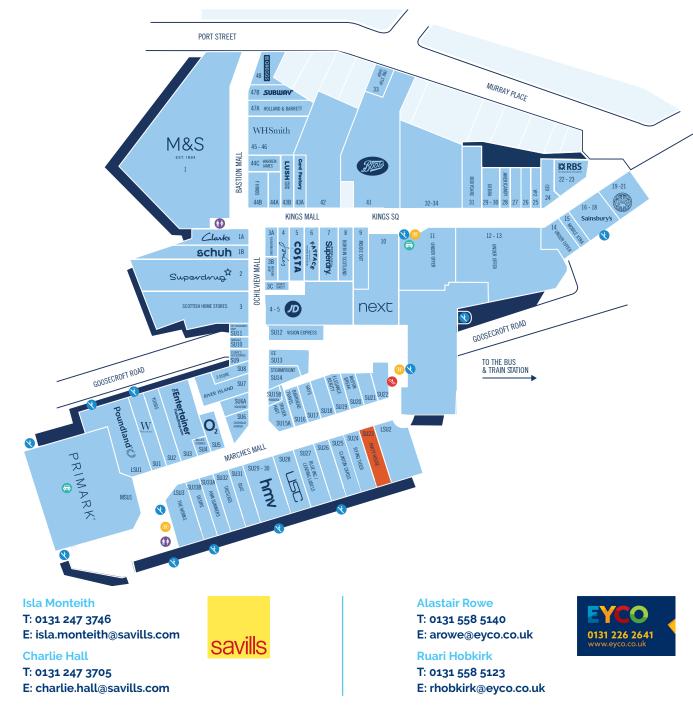

The property is located close to other occupiers including Elegance Beauty, JD, Clinton Cards, Flying Tiger and Fraser Hart.