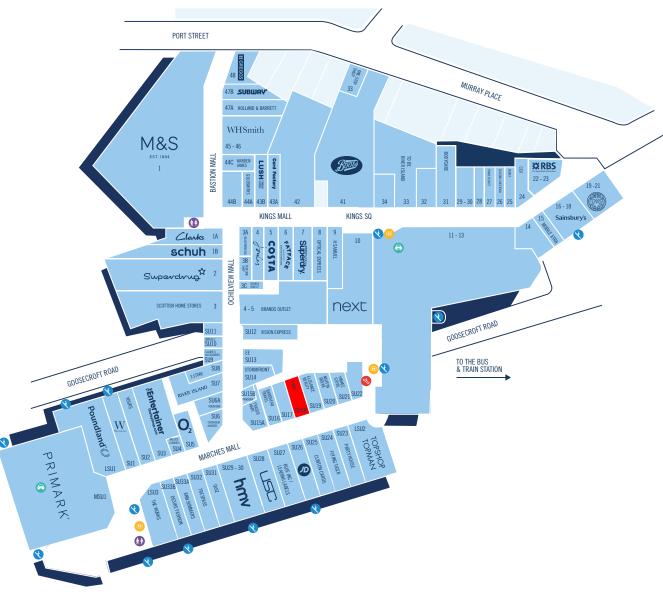

### Location

Stirling is a major regional centre in the central belt of Scotland, with a catchment of 115,000 people living within 15 minutes. The town is situated approximately 40 miles from Edinburgh and 35 miles from Glasgow. The Thistles Shopping Centre provides more than 500,000 sq ft of quality retail space with key anchor stores including Marks & Spencer, Boots and Primark.

The property is located close to other occupiers including Elegance Beauty, JD, Clinton Cards, Flying Tiger and Fraser Hart.