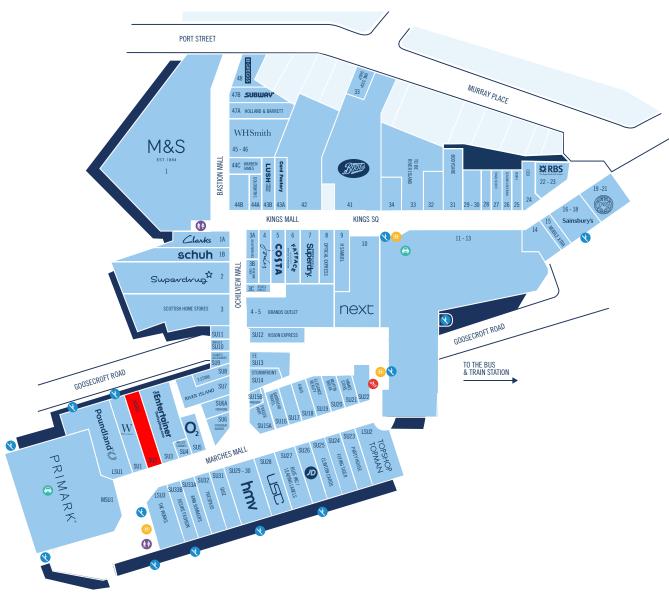

## Location

Stirling is a major regional centre in the central belt of Scotland, with a catchment of 115,000 people living within 15 minutes. The town is situated approximately 40 miles from Edinburgh and 35 miles from Glasgow. The Thistles Shopping Centre provides more than 500,000 sq ft of quality retail space with key anchor stores including Marks & Spencer, Boots and Primark.

The property is located close to other occupiers including Primark, Waterstones, The Works and The Entertainer.