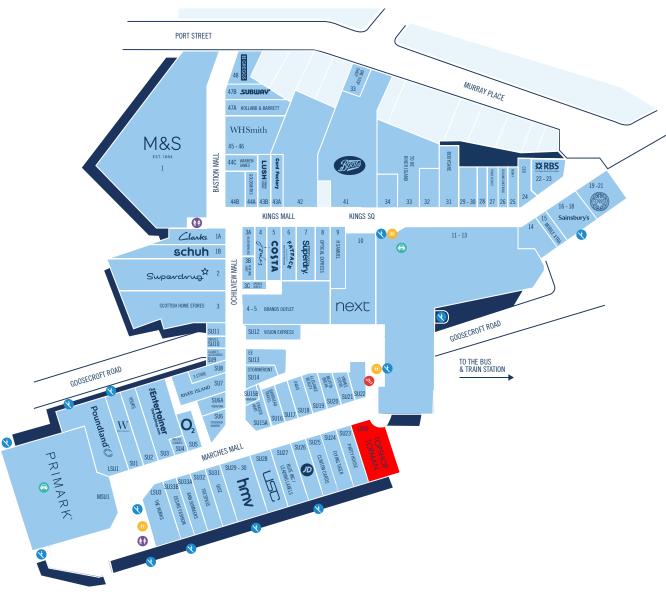

# To Let

**Prime Retail Unit** 

**LSU2 Marches Mall** 

THISTLES SHOPPING CENTRE STIRLING | FK8 2EA

## Location

Stirling is a major regional centre in the central belt of Scotland, with a catchment of 115,000 people living within 15 minutes. The town is situated approximately 40 miles from Edinburgh and 35 miles from Glasgow. The Thistles Shopping Centre provides more than 500,000 sq ft of quality retail space with key anchor stores including Marks & Spencer, Boots and Primark.

The property is located close to other occupiers including Elegance Beauty, Flying Tiger, Clinton Cards and JD.