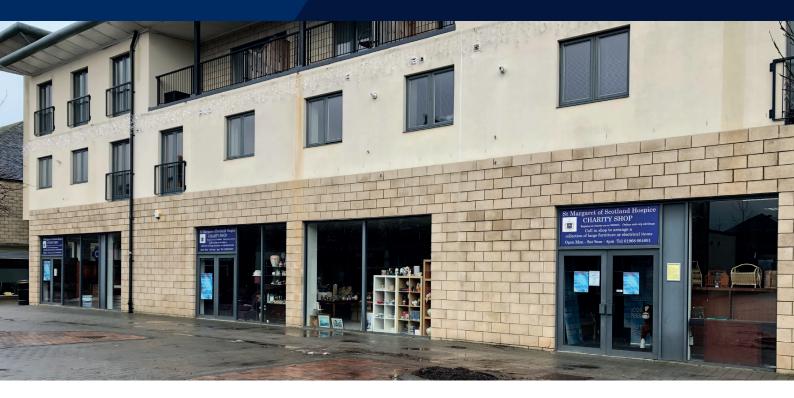

## TO LET

Unit 15, Penicuik Shopping Centre, Penicuik EH26 BLE

- Excellent public transport links
- 96 car parking spaces
- Class 1 consent
- Rent £35,000 pa

Penicuik Shopping Centre sits on the pedestrianised John Street which is the commercial centre of the town. The centre is home to high quality occupiers such as **B&M**, **Farmfoods**, **Greggs** and **Rowlands Pharmacy**.

#### **ACCOMMODATION**

The subjects occupy the ground and first floor levels, extending to the following approximate net internal area:

| GROUND FLOOR | 3.691 SQ FT | 342.9 SQ M |
|--------------|-------------|------------|
| FIRST FLOOR  | 1.643 SQ FT | 152.6 SQ M |
| TOTAL        | 5.334 SQ FT | 495.5 SQ M |