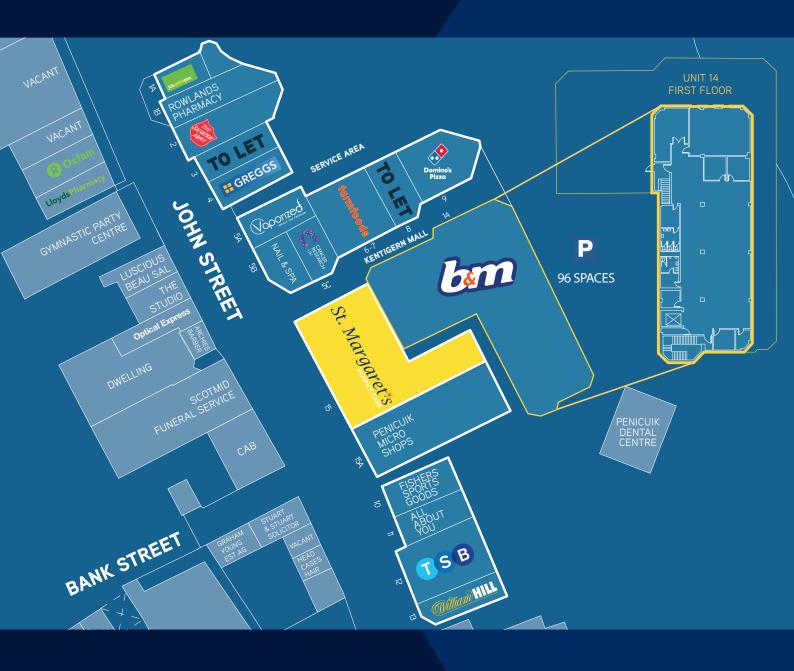

Penicuik Shopping Centre sits on the pedestrianised John Street which is the commercial centre of the town. The centre is home to high quality occupiers such as **B&M**, **Farmfoods**, **Greggs** and **Rowlands Pharmacy**.

## TO LET

Unit 15, Penicuik Shopping Centre, Penicuik EH26 BLE

- Excellent public transport links
- 96 car parking spaces
- Class 1 consent
- Rent £35,000 pa