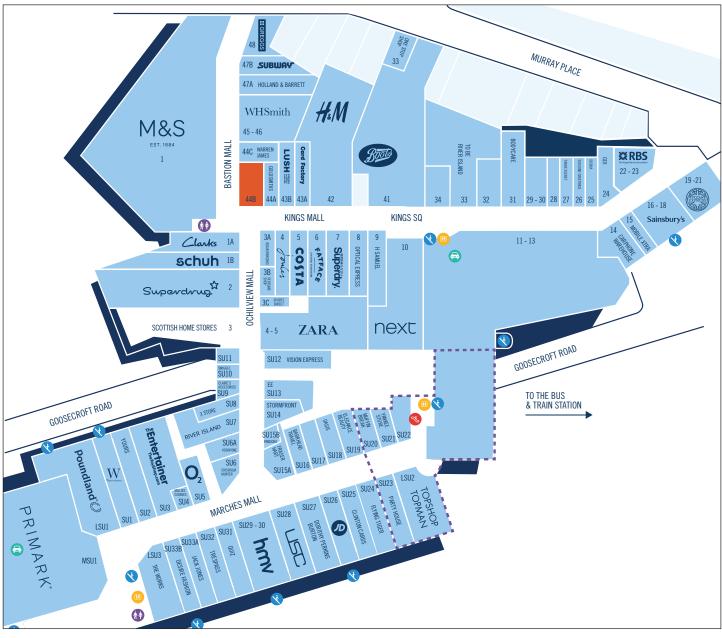

## Unit 44b Marches Mall, Thistles Shopping Centre, Stirling FK8 2EA

Goad Digital Plans are for identification only and not to be scaled as a working drawing and are based upon the Ordnance Survey Map with the permission of The Controller of Her Majesty's Stationery Office © Crown Copyright 39954X No part of this plan may be entered into an electronic retrieval system without prior consent of the publisher.