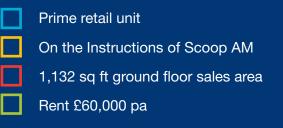

#### Accommodation

The unit is arranged over ground and lower ground levels, and extends to the following approximate net internal floor areas:

| Ground Floor       | 1,132 sq ft | (105.2sq m)  |
|--------------------|-------------|--------------|
| Lower Ground Floor | 1,533 sq ft | (142.4 sq m) |
| Total              | 2,665 sq ft | (247.6 sq m) |

#### Rent

Offers of £60,000 per annum exclusive are invited.