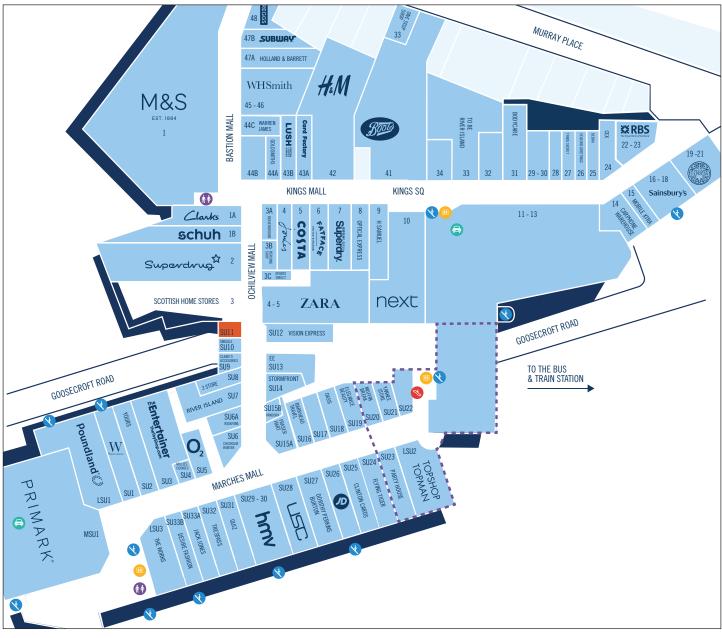

The Thistles Shopping Centre provides more than 500,000 sq ft of quality retail space with key anchor stores including **Marks & Spencer, Boots, Next** and **Primark.** 

The property is located close to other occupiers including **Superdrug, River** Island, Vision Express, EE and Stormfront.

## Unit 11 Marches Mall, Thistles Shopping Centre, Stirling FK8 2EA

Goad Digital Plans are for identification only and not to be scaled as a working drawing and are based upon the Ordnance Survey Map with the permission of The Controller of Her Majesty's Stationery Office © Crown Copyright 39954X No part of this plan may be entered into an electronic retrieval system without prior consent of the publisher.