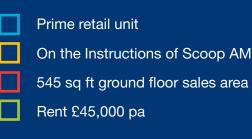

#### Accommodation

The unit is arranged over ground floor level, and extends to the following approximate net internal floor areas:

| Ground Floor   | 545 sq ft | (50.6 sq m) |
|----------------|-----------|-------------|
| Remote storage | 345 sq ft | (32.1 sq m) |

#### Rent

Offers of £45,000 per annum exclusive are invited.